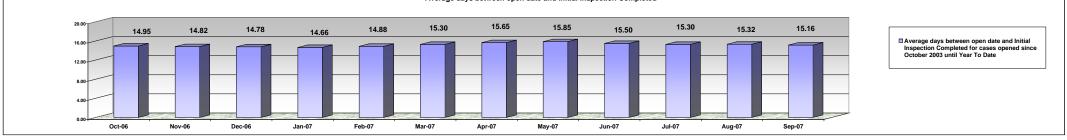

## MIAMI-DADE COUNTY BUILDING DEPARTMENT Business Plan COMPLAINTS RECEIVED FOR BUILDING CODE VIOLATIONS FY 2006-2007 From October 2006 to September 2007

|                                                                                                                                            | Oct-06 | Nov-06 | Dec-06 | Jan-07 | Feb-07 | Mar-07 | Apr-07 | May-07 | Jun-07 | Jul-07 | Aug-07 | Sep-07 |
|--------------------------------------------------------------------------------------------------------------------------------------------|--------|--------|--------|--------|--------|--------|--------|--------|--------|--------|--------|--------|
| Complaints Received - Building                                                                                                             | 198    | 118    | 232    | 194    | 187    | 175    | 214    | 91     | 159    | 202    | 151    | 99     |
| Complaints Received - Roofing                                                                                                              | 2      | 1      | 1      | 81     | 837    | 179    | 55     | 120    | 337    | 78     | 29     | 89     |
| Complaints Received - Electrical                                                                                                           | 190    | 137    | 168    | 790    | 177    | 189    | 120    | 139    | 236    | 146    | 208    | 135    |
| Complaints Received - Mechanical                                                                                                           | 12     | 4      | 9      | 15     | 21     | 18     | 38     | 115    | 98     | 73     | 176    | 141    |
| Complaints Received - Plumbing                                                                                                             | 99     | 81     | 117    | 84     | 67     | 49     | 42     | 98     | 50     | 73     | 74     | 70     |
| Complaints Received - Unsafe Structures                                                                                                    | 1      | 3      | 3      | 3      | 2      | 4      | 1      | 6      | 9      | 0      | 4      | 3      |
| Complaints Received - Unknown                                                                                                              | 2      | 2      | 1      | 28     | 1      | 15     | 11     | 18     | 14     | 36     | 59     | 62     |
| Complaints Received During Each Month of the Current Fiscal Year                                                                           | 504    | 346    | 531    | 1195   | 1292   | 629    | 481    | 587    | 903    | 608    | 701    | 599    |
| Initial Inspections Completed for cases opened since Oct 2003 until Year To Date - Building                                                | 5698   | 5786   | 5974   | 6277   | 6453   | 6593   | 7741   | 6464   | 6835   | 7201   | 7930   | 7628   |
| Initial Inspections Completed for cases opened since Oct 2003 until Year To Date - Roofing                                                 | 2518   | 2519   | 2520   | 3358   | 3707   | 4374   | 3581   | 3717   | 3808   | 3627   | 3142   | 3789   |
| Initial Inspections Completed for cases opened since Oct 2003 until Year To Date - Electrical                                              | 5146   | 5260   | 5432   | 6007   | 6266   | 6419   | 6546   | 6708   | 6931   | 6693   | 6858   | 7001   |
| Initial Inspections Completed for cases opened since Oct 2003 until Year To Date - Mechanical                                              | 2198   | 2202   | 2212   | 2216   | 2255   | 2268   | 2271   | 3771   | 3859   | 3916   | 4073   | 4217   |
| Initial Inspections Completed for cases opened since Oct 2003 until Year To Date - Plumbing                                                | 3137   | 3156   | 3251   | 2535   | 2583   | 2632   | 2698   | 2775   | 2827   | 2783   | 2854   | 2984   |
| Initial Inspections Completed for cases opened since Oct 2003 until Year To Date - Unsafe Structures                                       | 265    | 268    | 267    | 269    | 268    | 272    | 270    | 277    | 279    | 266    | 269    | 68     |
| Initial Inspections Completed for cases opened since Oct 2003 until Year To Date - Unknown                                                 | 52     | 54     | 55     | 59     | 59     | 65     | 66     | 63     | 82     | 729    | 818    | 888    |
| Initial Inspections Completed for cases opened since October 2003 until Year To Date                                                       | 19014  | 19245  | 19711  | 20721  | 21591  | 22623  | 23173  | 23775  | 24621  | 25215  | 25944  | 26575  |
| Average days between open date and Initial Inspection Completed for cases opened since October 2003 until Year To Date - Building          | 18.60  | 18.44  | 18.25  | 17.70  | 17.29  | 16.96  | 18.62  | 19.43  | 19     | 18     | 18     | 18     |
| Average days between open date and Initial Inspection Completed for cases opened since October 2003 until Year To Date - Roofing           | 9.75   | 9.75   | 9.76   | 9.88   | 11.88  | 14.79  | 12.21  | 13.84  | 13     | 14     | 14     | 14     |
| Average days between open date and Initial Inspection Completed for cases opened since October 2003 until Year To Date - Electrical        | 9.36   | 9.21   | 9.17   | 9.40   | 9.84   | 10.05  | 10.23  | 10.40  | 10     | 10     | 10     | 11     |
| Average days between open date and Initial Inspection Completed for cases opened since October 2003 until Year To Date - Mechanical        | 24.10  | 24.05  | 24.11  | 23.96  | 23.82  | 23.68  | 23.96  | 20.30  | 20     | 20     | 19     | 19     |
| Average days between open date and Initial Inspection Completed for cases opened since October 2003 until Year To Date - Plumbing          | 15.40  | 15.33  | 15.47  | 18.02  | 17.82  | 17.90  | 18.27  | 17.73  | 17     | 16     | 16     | 16     |
| Average days between open date and Initial Inspection Completed for cases opened since October 2003 until Year To Date - Unsafe Structures | 12.21  | 12.08  | 12.12  | 12.04  | 12.08  | 11.90  | 12.00  | 11.72  | 12     | 12     | 12     | 20     |
| Average days between open date and Initial Inspection Completed for cases opened since October 2003 until Year To Date - Unknown           | 18.07  | 17.53  | 17.25  | 16.14  | 16.14  | 14.80  | 14.58  | 15.08  | 18     | 20     | 18     | 17     |
| Average days between open date and Initial Inspection Completed for cases opened since October 2003 until Year To Date                     | 14.95  | 14.82  | 14.78  | 14.66  | 14.88  | 15.30  | 15.65  | 15.85  | 15.50  | 15.30  | 15.32  | 15.16  |