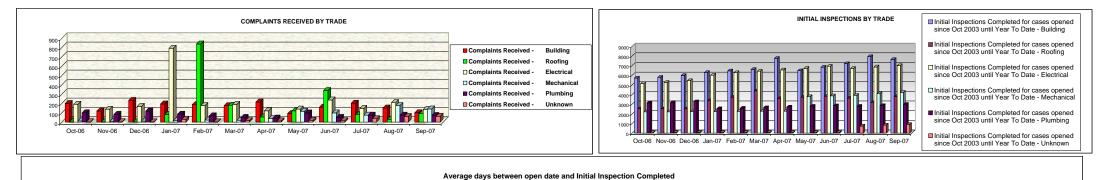

## MIAMI-DADE COUNTY BUILDING DEPARTMENT Business Plan COMPLAINTS RECEIVED FOR BUILDING CODE VIOLATIONS FY 2006-2007 From October 2006 to September 2007

|                                                                                                                                            | Oct-06 | Nov-06 | Dec-06 | Jan-07 | Feb-07 | Mar-07 | Apr-07 | May-07 | Jun-07 | Jul-07 | Aug-07 | Sep-07 |
|--------------------------------------------------------------------------------------------------------------------------------------------|--------|--------|--------|--------|--------|--------|--------|--------|--------|--------|--------|--------|
| Complaints Received - Building                                                                                                             | 198    | 118    | 232    | 194    | 187    | 175    | 214    | 91     | 159    | 202    | 151    | 99     |
| Complaints Received - Roofing                                                                                                              | 2      | 1      | 1      | 81     | 837    | 179    | 55     | 120    | 337    | 78     | 29     | 89     |
| Complaints Received - Electrical                                                                                                           | 190    | 137    | 168    | 790    | 177    | 189    | 120    | 139    | 236    | 146    | 208    | 135    |
| Complaints Received - Mechanical                                                                                                           | 12     | 4      | 9      | 15     | 21     | 18     | 38     | 115    | 98     | 73     | 176    | 141    |
| Complaints Received - Plumbing                                                                                                             | 99     | 81     | 117    | 84     | 67     | 49     | 42     | 98     | 50     | 73     | 74     | 70     |
| Complaints Received - Unsafe Structures                                                                                                    | 1      | 3      | 3      | 3      | 2      | 4      | 1      | 6      | 9      | 0      | 4      | 3      |
| Complaints Received - Unknown                                                                                                              | 2      | 2      | 1      | 28     | 1      | 15     | 11     | 18     | 14     | 36     | 59     | 62     |
| Complaints Received During Each Month of the Current Fiscal Year                                                                           | 504    | 346    | 531    | 1195   | 1292   | 629    | 481    | 587    | 903    | 608    | 701    | 599    |
| Initial Inspections Completed for cases opened since Oct 2003 until Year To Date - Building                                                | 5698   | 5786   | 5974   | 6277   | 6453   | 6593   | 7741   | 6464   | 6835   | 7201   | 7930   | 7628   |
| Initial Inspections Completed for cases opened since Oct 2003 until Year To Date - Roofing                                                 | 2518   | 2519   | 2520   | 3358   | 3707   | 4374   | 3581   | 3717   | 3808   | 3627   | 3142   | 3789   |
| Initial Inspections Completed for cases opened since Oct 2003 until Year To Date - Electrical                                              | 5146   | 5260   | 5432   | 6007   | 6266   | 6419   | 6546   | 6708   | 6931   | 6693   | 6858   | 7001   |
| Initial Inspections Completed for cases opened since Oct 2003 until Year To Date - Mechanical                                              | 2198   | 2202   | 2212   | 2216   | 2255   | 2268   | 2271   | 3771   | 3859   | 3916   | 4073   | 4217   |
| Initial Inspections Completed for cases opened since Oct 2003 until Year To Date - Plumbing                                                | 3137   | 3156   | 3251   | 2535   | 2583   | 2632   | 2698   | 2775   | 2827   | 2783   | 2854   | 2984   |
| Initial Inspections Completed for cases opened since Oct 2003 until Year To Date - Unsafe Structures                                       | 265    | 268    | 267    | 269    | 268    | 272    | 270    | 277    | 279    | 266    | 269    | 68     |
| Initial Inspections Completed for cases opened since Oct 2003 until Year To Date - Unknown                                                 | 52     | 54     | 55     | 59     | 59     | 65     | 66     | 63     | 82     | 729    | 818    | 888    |
| Initial Inspections Completed for cases opened since October 2003 until Year To Date                                                       | 19014  | 19245  | 19711  | 20721  | 21591  | 22623  | 23173  | 23775  | 24621  | 25215  | 25944  | 26575  |
| Average days between open date and Initial Inspection Completed for cases opened since October 2003 until Year To Date - Building          | 18.60  | 18.44  | 18.25  | 17.70  | 17.29  | 16.96  | 18.62  | 19.43  | 19     | 18     | 18     | 18     |
| Average days between open date and Initial Inspection Completed for cases opened since October 2003 until Year To Date - Roofing           | 9.75   | 9.75   | 9.76   | 9.88   | 11.88  | 14.79  | 12.21  | 13.84  | 13     | 14     | 14     | 14     |
| Average days between open date and Initial Inspection Completed for cases opened since October 2003 until Year To Date - Electrical        | 9.36   | 9.21   | 9.17   | 9.40   | 9.84   | 10.05  | 10.23  | 10.40  | 10     | 10     | 10     | 11     |
| Average days between open date and Initial Inspection Completed for cases opened since October 2003 until Year To Date - Mechanical        | 24.10  | 24.05  | 24.11  | 23.96  | 23.82  | 23.68  | 23.96  | 20.30  | 20     | 20     | 19     | 19     |
| Average days between open date and Initial Inspection Completed for cases opened since October 2003 until Year To Date - Plumbing          | 15.40  | 15.33  | 15.47  | 18.02  | 17.82  | 17.90  | 18.27  | 17.73  | 17     | 16     | 16     | 16     |
| Average days between open date and Initial Inspection Completed for cases opened since October 2003 until Year To Date - Unsafe Structures | 12.21  | 12.08  | 12.12  | 12.04  | 12.08  | 11.90  | 12.00  | 11.72  | 12     | 12     | 12     | 20     |
| Average days between open date and Initial Inspection Completed for cases opened since October 2003 until Year To Date - Unknown           | 18.07  | 17.53  | 17.25  | 16.14  | 16.14  | 14.80  | 14.58  | 15.08  | 18     | 20     | 18     | 17     |
| Average days between open date and Initial Inspection Completed for cases opened since October 2003 until Year To Date                     | 14.95  | 14.82  | 14.78  | 14.66  | 14.88  | 15.30  | 15.65  | 15.85  | 15.50  | 15.30  | 15.32  | 15.16  |