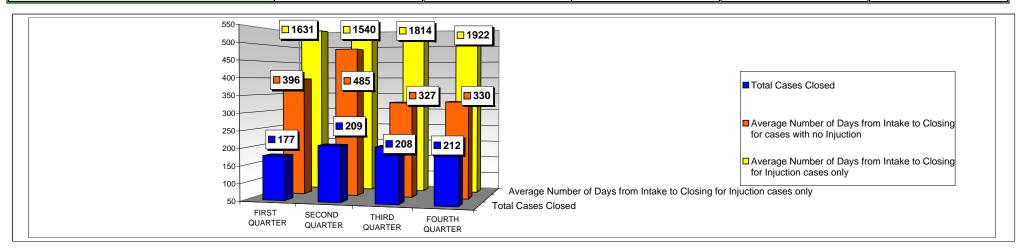

## AVERAGE PROCESSING TIME FROM INTAKE TO CLOSING

FY 2003-2004

## From October 2003 to September 2004

|                                                                              | FIRST QUARTER | SECOND QUARTER | THIRD QUARTER | FOURTH QUARTER | YTD   |
|------------------------------------------------------------------------------|---------------|----------------|---------------|----------------|-------|
|                                                                              | TOTAL         | TOTAL          | TOTAL         | TOTAL          | TOTAL |
| Total Cases Closed                                                           | 177           | 209            | 208           | 212            | 806   |
| Total Active Cases as of each Quarter                                        | 1137          | 1150           | 1046          | 1168           | 1125  |
| Average Number of Days from Intake to Closing<br>for cases with no Injuction | 396           | 485            | 327           | 330            | 385   |
| Average Number of Days from Intake to Closing<br>for Injuction cases only    | 1631          | 1540           | 1814          | 1922           | 1727  |