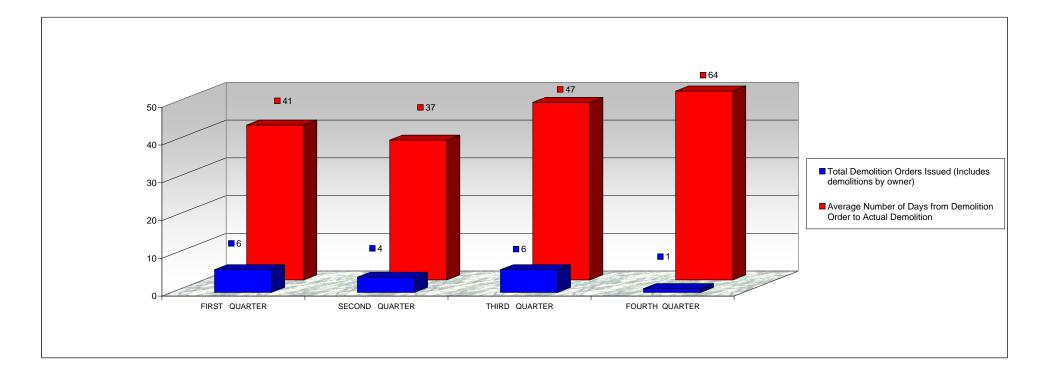

## MIAMI-DADE COUNTY BUILDING DEPARTMENT UNSAFE STRUCTURES VIOLATIONS

## Business Plan

AVERAGE PROCESSING TIME FOR DEMOLITION

## FY 2004-2005

## From October 2004 to September 2005

|                                                                   | FIRST QUARTER | SECOND QUARTER | THIRD QUARTER | FOURTH QUARTER | YTD   |
|-------------------------------------------------------------------|---------------|----------------|---------------|----------------|-------|
|                                                                   | TOTAL         | TOTAL          | TOTAL         | TOTAL          | TOTAL |
| Total Demolition Orders Issued (Includes demolitions by owner)    | 6             | 4              | 6             | 1              | 17    |
| Average Number of Days from Demolition Order to Actual Demolition | 41            | 37             | 47            | 64             | 47    |