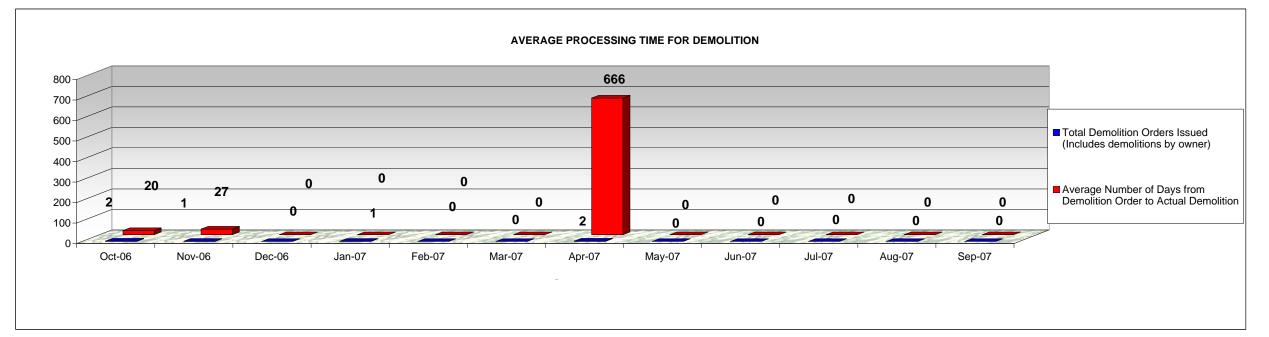

## AVERAGE PROCESSING TIME FOR DEMOLITION FY 2006-2007

## From October 2006 to September 2007

(From actual Demolition to Notice to Proceed with demolition done during specific time period)

|                                                                   | Oct-06 | Nov-06 | Dec-06 | Jan-07 | Feb-07 | Mar-07 | Apr-07 | May-07 | Jun-07 | Jul-07 | Aug-07 | Sep-07 | YTD<br>TOTAL |
|-------------------------------------------------------------------|--------|--------|--------|--------|--------|--------|--------|--------|--------|--------|--------|--------|--------------|
| Total Demolition Orders Issued (Includes demolitions by owner)    | 2      | 1      | 0      | 1      | 0      | 0      | 2      | 0      | 0      | 0      | 0      | 0      | 6            |
|                                                                   |        |        |        |        |        |        |        |        |        |        |        |        |              |
| Average Number of Days from Demolition Order to Actual Demolition | 20     | 27     | 0      | 0      | 0      | 0      | 666    | 0      | 0      | 0      | 0      | 0      | 233          |