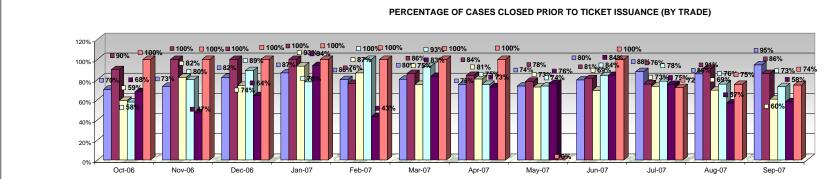

### From October 2006 to September 2007

|                                                                                                                              | Oct-06 | Nov-06 | Dec-06 | Jan-07 | Feb-07 | Mar-07 | Apr-07 | May-07 | Jun-07 | Jul-07 | Aug-07 | Sep-07 | TOTAL  |
|------------------------------------------------------------------------------------------------------------------------------|--------|--------|--------|--------|--------|--------|--------|--------|--------|--------|--------|--------|--------|
| Total Cases Closed by Building Trade                                                                                         | 265    | 90     | 129    | 165    | 180    | 152    | 157    | 72     | 59     | 116    | 145    | 487    | 2017   |
| Total Cases Closed by Roofing Trade                                                                                          | 29     | 10     | 5      | 5      | 25     | 86     | 44     | 64     | 78     | 82     | 45     | 149    | 622    |
| Total Cases Closed by Electrical Trade                                                                                       | 206    | 180    | 223    | 579    | 104    | 228    | 277    | 200    | 234    | 281    | 206    | 149    | 2867   |
| Total Cases Closed by Mechanical Trade                                                                                       | 80     | 5      | 9      | 9      | 2      | 14     | 8      | 91     | 80     | 79     | 90     | 48     | 515    |
| Total Cases Closed by Plumbing Trade                                                                                         | 118    | 17     | 64     | 81     | 37     | 59     | 66     | 100    | 75     | 44     | 60     | 57     | 778    |
| Total Closed by Unknown (cases not assigned to an inspector)                                                                 | 2      | 1      | 2      | 1      | 0      | 1      | 0      | 2      | 2      | 25     | 48     | 43     | 127    |
| Total Cases Closed                                                                                                           | 700    | 303    | 432    | 840    | 348    | 540    | 552    | 529    | 528    | 627    | 594    | 933    | 6926   |
| Cases Closed Prior to Ticket Issuance - Building Trade                                                                       | 186    | 66     | 106    | 143    | 144    | 122    | 118    | 53     | 47     | 102    | 124    | 461    | 1672   |
| Cases Closed Prior to Ticket Issuance - Roofing Trade                                                                        | 26     | 10     | 5      | 5      | 19     | 74     | 37     | 50     | 63     | 62     | 41     | 128    | 520    |
| Cases Closed Prior to Ticket Issuance - Electrical Trade                                                                     | 122    | 148    | 165    | 541    | 90     | 171    | 223    | 145    | 162    | 206    | 143    | 90     | 2206   |
| Cases Closed Prior to Ticket Issuance - Mechanical Trade                                                                     | 46     | 4      | 8      | 7      | 2      | 13     | 6      | 67     | 67     | 62     | 68     | 35     | 385    |
| Cases Closed Prior to Ticket Issuance - Plumbing Trade                                                                       | 80     | 8      | 41     | 76     | 16     | 49     | 48     | 76     | 63     | 33     | 34     | 33     | 557    |
| Cases Closed by Unknown Prior to Ticket Isuance (cases not<br>assigned to an inspector)                                      | 2      |        | 2      |        | 0      |        | 0      | 0      | 2      | 18     | 36     | 32     | 95     |
| Total Cases Closed Prior to Ticket Issuance                                                                                  | 462    | 237    | 327    | 773    | 271    | 430    | 432    | 391    | 404    | 483    | 446    | 779    | 5435   |
| Percentage of Cases Closed Prior to Ticket - Building Trade                                                                  | 70%    | 73%    | 82%    | 87%    | 80%    | 80%    | 75%    | 74%    | 80%    | 88%    | 86%    | 95%    | 83%    |
| Percentage of Cases Closed Prior to Ticket - Building Trade                                                                  | 90%    | 100%   | 100%   | 100%   | 76%    | 86%    | 84%    | 78%    | 81%    | 76%    | 91%    | 86%    | 84%    |
| Percentage of Cases Closed Prior to Ticket - Rooming Trade  Percentage of Cases Closed Prior to Ticket - Electrical Tarde    | 59%    | 82%    | 74%    | 93%    | 87%    | 75%    | 81%    | 73%    | 69%    | 73%    | 69%    | 60%    | 77%    |
| Percentage of Cases Closed Prior to Ticket - Electrical Tarde  Percentage of Cases Closed Prior to Ticket - Mechanical Trade | 58%    | 80%    | 89%    | 78%    | 100%   | 93%    | 75%    | 74%    | 84%    | 78%    | 76%    | 73%    | 75%    |
| Percentage of Cases Closed Prior to Ticket - Niechanical Trade                                                               | 68%    | 47%    | 64%    | 94%    | 43%    | 83%    | 73%    | 76%    | 84%    | 75%    | 57%    | 58%    | 72%    |
| Percentage of Cases Closed Prior to Ticket - Fullibring Trade  Percentage of Cases Closed Prior to Ticket - Unknown Trade    | 100%   | 100%   | 100%   | 100%   | 100%   | 100%   | 100%   | 0%     | 100%   | 72%    | 75%    | 74%    | 75%    |
| Percentage of Cases Closed Prior to Ticket                                                                                   | 66.00% | 78.22% | 75.69% | 92.02% | 77.87% | 79.63% | 78.26% | 73.91% | 76.52% | 77.03% | 75.08% | 83.49% | 78.47% |

- Percentage of Cases Closed Prior to Ticket -Building Trade
- Percentage of Cases Closed Prior to Ticket -Roofing Trade
- ☐ Percentage of Cases Closed Prior to Ticket -Electrical Tarde
- ☐ Percentage of Cases Closed Prior to Ticket -Mechanical Trade
- Percentage of Cases Closed Prior to Ticket Plumbing Trade
- Percentage of Cases Closed Prior to Ticket -Unknown Trade