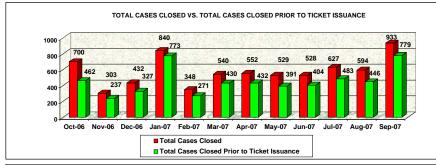

### From October 2006 to September 2007

|                                                                                                                              | Oct-06 | Nov-06 | Dec-06 | Jan-07 | Feb-07 | Mar-07 | Apr-07 | May-07 | Jun-07 | Jul-07 | Aug-07 | Sep-07 | TOTAL  |
|------------------------------------------------------------------------------------------------------------------------------|--------|--------|--------|--------|--------|--------|--------|--------|--------|--------|--------|--------|--------|
| Total Cases Closed by Building Trade                                                                                         | 265    | 90     | 129    | 165    | 180    | 152    | 157    | 72     | 59     | 116    | 145    | 487    | 2017   |
| Total Cases Closed by Roofing Trade                                                                                          | 29     | 10     | 5      | 5      | 25     | 86     | 44     | 64     | 78     | 82     | 45     | 149    | 622    |
| Total Cases Closed by Electrical Trade                                                                                       | 206    | 180    | 223    | 579    | 104    | 228    | 277    | 200    | 234    | 281    | 206    | 149    | 2867   |
| Total Cases Closed by Mechanical Trade                                                                                       | 80     | 5      | 9      | 9      | 2      | 14     | 8      | 91     | 80     | 79     | 90     | 48     | 515    |
| Total Cases Closed by Plumbing Trade                                                                                         | 118    | 17     | 64     | 81     | 37     | 59     | 66     | 100    | 75     | 44     | 60     | 57     | 778    |
| Total Closed by Unknown (cases not assigned to an inspector)                                                                 | 2      | 1      | 2      | 1      | 0      | 1      | 0      | 2      | 2      | 25     | 48     | 43     | 127    |
| Total Cases Closed                                                                                                           | 700    | 303    | 432    | 840    | 348    | 540    | 552    | 529    | 528    | 627    | 594    | 933    | 6926   |
| Cases Closed Prior to Ticket Issuance - Building Trade                                                                       | 186    | 66     | 106    | 143    | 144    | 122    | 118    | 53     | 47     | 102    | 124    | 461    | 1672   |
| Cases Closed Prior to Ticket Issuance - Roofing Trade                                                                        | 26     | 10     | 5      | 5      | 19     | 74     | 37     | 50     | 63     | 62     | 41     | 128    | 520    |
| Cases Closed Prior to Ticket Issuance - Electrical Trade                                                                     | 122    | 148    | 165    | 541    | 90     | 171    | 223    | 145    | 162    | 206    | 143    | 90     | 2206   |
| Cases Closed Prior to Ticket Issuance - Mechanical Trade                                                                     | 46     | 4      | 8      | 7      | 2      | 13     | 6      | 67     | 67     | 62     | 68     | 35     | 385    |
| Cases Closed Prior to Ticket Issuance - Plumbing Trade                                                                       | 80     | 8      | 41     | 76     | 16     | 49     | 48     | 76     | 63     | 33     | 34     | 33     | 557    |
| Cases Closed by Unknown Prior to Ticket Isuance (cases not<br>assigned to an inspector)                                      | 2      |        | 2      |        | 0      |        | 0      | 0      | 2      | 18     | 36     | 32     | 95     |
| Total Cases Closed Prior to Ticket Issuance                                                                                  | 462    | 237    | 327    | 773    | 271    | 430    | 432    | 391    | 404    | 483    | 446    | 779    | 5435   |
| Percentage of Cases Closed Prior to Ticket - Building Trade                                                                  | 70%    | 73%    | 82%    | 87%    | 80%    | 80%    | 75%    | 74%    | 80%    | 88%    | 86%    | 95%    | 83%    |
| Percentage of Cases Closed Prior to Ticket - Building Trade                                                                  | 90%    | 100%   | 100%   | 100%   | 76%    | 86%    | 84%    | 78%    | 81%    | 76%    | 91%    | 86%    | 84%    |
| Percentage of Cases Closed Prior to Ticket - Rooming Trade  Percentage of Cases Closed Prior to Ticket - Electrical Tarde    | 59%    | 82%    | 74%    | 93%    | 87%    | 75%    | 81%    | 73%    | 69%    | 73%    | 69%    | 60%    | 77%    |
| Percentage of Cases Closed Prior to Ticket - Electrical Tarde  Percentage of Cases Closed Prior to Ticket - Mechanical Trade | 58%    | 80%    | 89%    | 78%    | 100%   | 93%    | 75%    | 74%    | 84%    | 78%    | 76%    | 73%    | 75%    |
| Percentage of Cases Closed Prior to Ticket - Niechanical Trade                                                               | 68%    | 47%    | 64%    | 94%    | 43%    | 83%    | 73%    | 76%    | 84%    | 75%    | 57%    | 58%    | 72%    |
| Percentage of Cases Closed Prior to Ticket - Fullibring Trade  Percentage of Cases Closed Prior to Ticket - Unknown Trade    | 100%   | 100%   | 100%   | 100%   | 100%   | 100%   | 100%   | 0%     | 100%   | 72%    | 75%    | 74%    | 75%    |
| Percentage of Cases Closed Prior to Ticket                                                                                   | 66.00% | 78.22% | 75.69% | 92.02% | 77.87% | 79.63% | 78.26% | 73.91% | 76.52% | 77.03% | 75.08% | 83.49% | 78.47% |