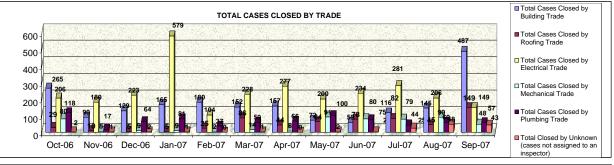

### From October 2006 to September 2007

|                                                                                                                              | Oct-06 | Nov-06 | Dec-06 | Jan-07 | Feb-07 | Mar-07 | Apr-07 | May-07 | Jun-07 | Jul-07 | Aug-07 | Sep-07 | TOTAL  |
|------------------------------------------------------------------------------------------------------------------------------|--------|--------|--------|--------|--------|--------|--------|--------|--------|--------|--------|--------|--------|
| Total Cases Closed by Building Trade                                                                                         | 265    | 90     | 129    | 165    | 180    | 152    | 157    | 72     | 59     | 116    | 145    | 487    | 2017   |
| Total Cases Closed by Roofing Trade                                                                                          | 29     | 10     | 5      | 5      | 25     | 86     | 44     | 64     | 78     | 82     | 45     | 149    | 622    |
| Total Cases Closed by Electrical Trade                                                                                       | 206    | 180    | 223    | 579    | 104    | 228    | 277    | 200    | 234    | 281    | 206    | 149    | 2867   |
| Total Cases Closed by Mechanical Trade                                                                                       | 80     | 5      | 9      | 9      | 2      | 14     | 8      | 91     | 80     | 79     | 90     | 48     | 515    |
| Total Cases Closed by Plumbing Trade                                                                                         | 118    | 17     | 64     | 81     | 37     | 59     | 66     | 100    | 75     | 44     | 60     | 57     | 778    |
| Total Closed by Unknown (cases not assigned to an inspector)                                                                 | 2      | 1      | 2      | 1      | 0      | 1      | 0      | 2      | 2      | 25     | 48     | 43     | 127    |
| Total Cases Closed                                                                                                           | 700    | 303    | 432    | 840    | 348    | 540    | 552    | 529    | 528    | 627    | 594    | 933    | 6926   |
| Cases Closed Prior to Ticket Issuance - Building Trade                                                                       | 186    | 66     | 106    | 143    | 144    | 122    | 118    | 53     | 47     | 102    | 124    | 461    | 1672   |
| Cases Closed Prior to Ticket Issuance - Roofing Trade                                                                        | 26     | 10     | 5      | 5      | 19     | 74     | 37     | 50     | 63     | 62     | 41     | 128    | 520    |
| Cases Closed Prior to Ticket Issuance - Electrical Trade                                                                     | 122    | 148    | 165    | 541    | 90     | 171    | 223    | 145    | 162    | 206    | 143    | 90     | 2206   |
| Cases Closed Prior to Ticket Issuance - Mechanical Trade                                                                     | 46     | 4      | 8      | 7      | 2      | 13     | 6      | 67     | 67     | 62     | 68     | 35     | 385    |
| Cases Closed Prior to Ticket Issuance - Plumbing Trade                                                                       | 80     | 8      | 41     | 76     | 16     | 49     | 48     | 76     | 63     | 33     | 34     | 33     | 557    |
| Cases Closed by Unknown Prior to Ticket Isuance (cases not<br>assigned to an inspector)                                      | 2      |        | 2      |        | 0      |        | 0      | 0      | 2      | 18     | 36     | 32     | 95     |
| Total Cases Closed Prior to Ticket Issuance                                                                                  | 462    | 237    | 327    | 773    | 271    | 430    | 432    | 391    | 404    | 483    | 446    | 779    | 5435   |
| Percentage of Cases Closed Prior to Ticket - Building Trade                                                                  | 70%    | 73%    | 82%    | 87%    | 80%    | 80%    | 75%    | 74%    | 80%    | 88%    | 86%    | 95%    | 83%    |
| Percentage of Cases Closed Prior to Ticket - Building Trade                                                                  | 90%    | 100%   | 100%   | 100%   | 76%    | 86%    | 84%    | 78%    | 81%    | 76%    | 91%    | 86%    | 84%    |
| Percentage of Cases Closed Prior to Ticket - Rooming Trade  Percentage of Cases Closed Prior to Ticket - Electrical Tarde    | 59%    | 82%    | 74%    | 93%    | 87%    | 75%    | 81%    | 73%    | 69%    | 73%    | 69%    | 60%    | 77%    |
| Percentage of Cases Closed Prior to Ticket - Electrical Tarde  Percentage of Cases Closed Prior to Ticket - Mechanical Trade | 58%    | 80%    | 89%    | 78%    | 100%   | 93%    | 75%    | 74%    | 84%    | 78%    | 76%    | 73%    | 75%    |
| Percentage of Cases Closed Prior to Ticket - Niechanical Trade                                                               | 68%    | 47%    | 64%    | 94%    | 43%    | 83%    | 73%    | 76%    | 84%    | 75%    | 57%    | 58%    | 72%    |
| Percentage of Cases Closed Prior to Ticket - Fullibring Trade  Percentage of Cases Closed Prior to Ticket - Unknown Trade    | 100%   | 100%   | 100%   | 100%   | 100%   | 100%   | 100%   | 0%     | 100%   | 72%    | 75%    | 74%    | 75%    |
| Percentage of Cases Closed Prior to Ticket                                                                                   | 66.00% | 78.22% | 75.69% | 92.02% | 77.87% | 79.63% | 78.26% | 73.91% | 76.52% | 77.03% | 75.08% | 83.49% | 78.47% |