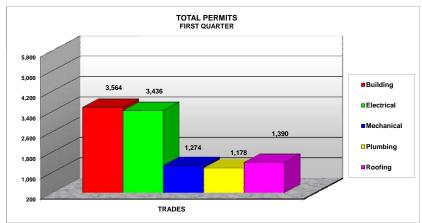

## From October 2008 to September 2009

|            | FIRST QUARTER | SECOND QUARTER | THIRD QUARTER | FORUTH QUARTER |
|------------|---------------|----------------|---------------|----------------|
| TRADES     | TOTAL         | TOTAL          | TOTAL         | TOTAL          |
| Building   | 3,564         | 3,059          | 3,781         | 2,810          |
| Electrical | 3,436         | 3,009          | 3,091         | 3,197          |
| Mechanical | 1,274         | 1,142          | 1,230         | 1,369          |
| Plumbing   | 1,178         | 1,128          | 1,128         | 1,107          |
| Roofing    | 1,390         | 1,258          | 1,483         | 1,276          |
| TOTAL      | 10,842        | 9,596          | 10,713        | 9,759          |