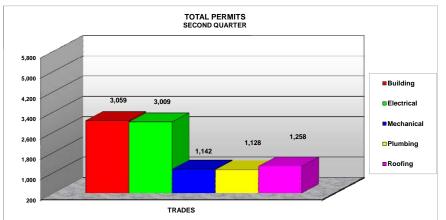

## From October 2008 to September 2009

|            | FIRST QUARTER | SECOND QUARTER | THIRD QUARTER | FORUTH QUARTER |
|------------|---------------|----------------|---------------|----------------|
| TRADES     | TOTAL         | TOTAL          | TOTAL         | TOTAL          |
| Building   | 3,564         | 3,059          | 3,781         | 2,810          |
| Electrical | 3,436         | 3,009          | 3,091         | 3,197          |
| Mechanical | 1,274         | 1,142          | 1,230         | 1,369          |
| Plumbing   | 1,178         | 1,128          | 1,128         | 1,107          |
| Roofing    | 1,390         | 1,258          | 1,483         | 1,276          |
| TOTAL      | 10,842        | 9,596          | 10,713        | 9,759          |