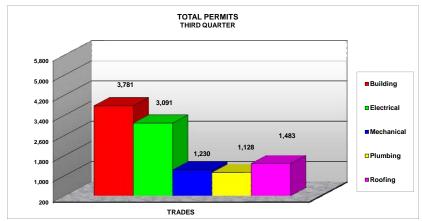

## From October 2008 to September 2009

|            | FIRST QUARTER | SECOND QUARTER | THIRD QUARTER | FORUTH QUARTER |
|------------|---------------|----------------|---------------|----------------|
| TRADES     | TOTAL         | TOTAL          | TOTAL         | TOTAL          |
| Building   | 3,564         | 3,059          | 3,781         | 2,810          |
| Electrical | 3,436         | 3,009          | 3,091         | 3,197          |
| Mechanical | 1,274         | 1,142          | 1,230         | 1,369          |
| Plumbing   | 1,178         | 1,128          | 1,128         | 1,107          |
| Roofing    | 1,390         | 1,258          | 1,483         | 1,276          |
| TOTAL      | 10,842        | 9,596          | 10,713        | 9,759          |