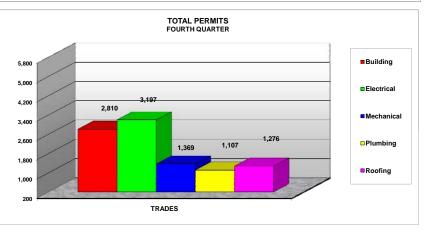

## From October 2008 to September 2009

|            | FIRST QUARTER | SECOND QUARTER | THIRD QUARTER | FORUTH QUARTER |
|------------|---------------|----------------|---------------|----------------|
| TRADES     | TOTAL         | TOTAL          | TOTAL         | TOTAL          |
| Building   | 3,564         | 3,059          | 3,781         | 2,810          |
| Electrical | 3,436         | 3,009          | 3,091         | 3,197          |
| Mechanical | 1,274         | 1,142          | 1,230         | 1,369          |
| Plumbing   | 1,178         | 1,128          | 1,128         | 1,107          |
| Roofing    | 1,390         | 1,258          | 1,483         | 1,276          |
| TOTAL      | 10,842        | 9,596          | 10,713        | 9,759          |