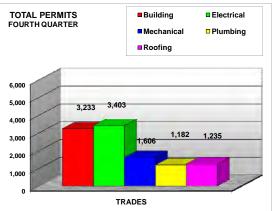

## From October 2009 to September 2010

|            | FIRST QUARTER | SECOND QUARTER | THIRD QUARTER | FOURTH QUARTER |
|------------|---------------|----------------|---------------|----------------|
| TRADES     | TOTAL         | TOTAL          | TOTAL         | TOTAL          |
| Building   | 2,726         | 2,535          | 3,475         | 3,233          |
| Electrical | 2,866         | 2,783          | 3303          | 3,403          |
| Mechanical | 1,087         | 1,099          | 1,397         | 1,606          |
| Plumbing   | 946           | 1,053          | 1,130         | 1,182          |
| Roofing    | 1,276         | 1,369          | 1,509         | 1,235          |
| TOTAL      | 8,901         | 8,839          | 10,814        | 10,659         |