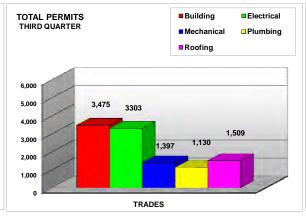

## From October 2009 to September 2010

|            | FIRST QUARTER | SECOND QUARTER | THIRD QUARTER | FOURTH QUARTER |
|------------|---------------|----------------|---------------|----------------|
| TRADES     | TOTAL         | TOTAL          | TOTAL         | TOTAL          |
| Building   | 2,726         | 2,535          | 3,475         | 3,233          |
| Electrical | 2,866         | 2,783          | 3303          | 3,403          |
| Mechanical | 1,087         | 1,099          | 1,397         | 1,606          |
| Plumbing   | 946           | 1,053          | 1,130         | 1,182          |
| Roofing    | 1,276         | 1,369          | 1,509         | 1,235          |
| TOTAL      | 8,901         | 8,839          | 10,814        | 10,659         |