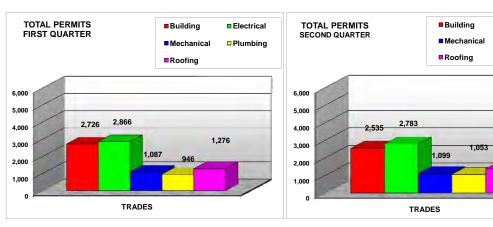

## From October 2009 to September 2010

|            | FIRST QUARTER | SECOND QUARTER | THIRD QUARTER | FOURTH QUARTER |
|------------|---------------|----------------|---------------|----------------|
| TRADES     | TOTAL         | TOTAL          | TOTAL         | TOTAL          |
| Building   | 2,726         | 2,535          | 3,475         | 3,233          |
| Electrical | 2,866         | 2,783          | 3303          | 3,403          |
| Mechanical | 1,087         | 1,099          | 1,397         | 1,606          |
| Plumbing   | 946           | 1,053          | 1,130         | 1,182          |
| Roofing    | 1,276         | 1,369          | 1,509         | 1,235          |
| TOTAL      | 8,901         | 8,839          | 10,814        | 10,659         |