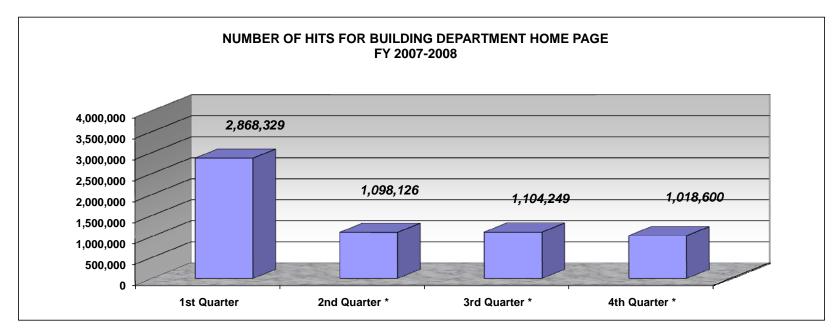

## **WEB STATISTICS**

|                                                  | 1st Quarter | 2nd Quarter * | 3rd Quarter * | 4th Quarter * | YTD       |
|--------------------------------------------------|-------------|---------------|---------------|---------------|-----------|
| NUMBER OF HITS FOR BUILDING DEPARTMENT HOME PAGE | 2,868,329   | 1,098,126     | 1,104,249     | 1,018,600     | 6,089,304 |

<sup>\* =</sup> newly upgraded WebTrends web traffic tracking system. It filters out Webbots, Crawlers, and Spiders from the numbers in profile. As a result of the change in methodology, January 1, 2008 to October 1, 2008 will be a baseline months for the statisticss. GIC asks that everyone please include this text in your ASE scorecard.