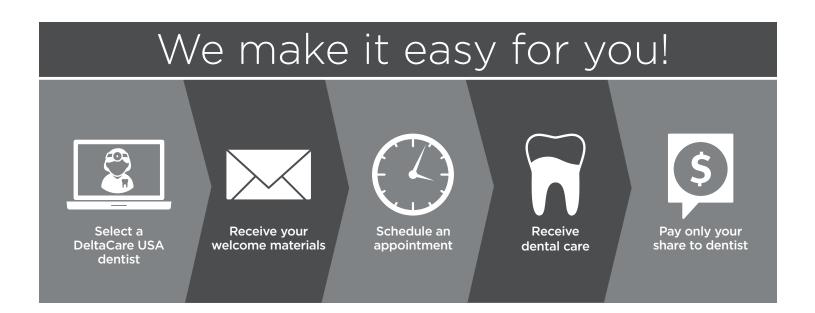

#### Convenient services

We make it easy for you — there are no claim forms to complete, and no plan ID card is required to receive treatment.

- Access plan information online
- Change your primary care dentist by phone or online

#### **Getting started**

1. How do I enroll in a DeltaCare USA plan?
Simply complete the enrollment process as directed by your benefits administrator. Be sure to select a primary care network dentist for yourself or your dependents, and indicate this dentist and the name of your group when you enroll.

## 2. How do I get started using my DeltaCare USA plan?

Once we process your enrollment, we'll mail you welcome materials that will include:

- The name, address and phone number of your selected primary care dentist. Simply call the dental facility to make an appointment. Important note: In order to receive benefits under your plan, you must visit your primary care network dentist for all services. If you require treatment from a specialist, your primary care dentist will coordinate a referral for you. You can change your primary care dentist by contacting us.
- Your Evidence/Certificate of Coverage (plan booklet). This useful document provides a thorough description of how to use your benefits, including covered services, copayments and any limitations and exclusions of your plan.
- An ID card. This card is for your records only you do not need to present it in order to receive treatment.

## 3. How long will it take to get an appointment with my primary care dentist?

Two to four weeks¹ is a reasonable amount of time to wait for a routine, non-urgent appointment. If you require a specific time slot, you may need to wait longer. Most DeltaCare USA dentists are in private group practices, which generally offer greater appointment availability and extended office hours.

### 4. How much will my dental treatments cost? How do I pay?

With your DeltaCare USA plan, some services are covered at no cost, while others have a copayment (amount you pay) for certain services. To find out how much a treatment will cost, refer to the "Description of Benefits and Copayments" in this brochure for a list of covered services and copayments. It's a good idea to bring your Evidence/Certificate of Coverage to your appointment in case you need to discuss your copayment for a service with your dentist. If you have any questions about the charges for a service, please contact Customer Service. If you receive treatment that requires a copayment, simply pay the dental facility at the time of service.