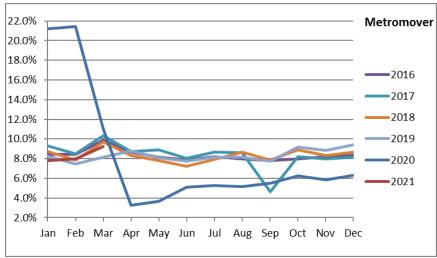

#### METROMOVER TOTAL MONTHLY RIDERSHIP COMPARISONS BY FISCAL YEAR

| Mover |           |           | Variance |           | Variance |           | Variance |         | Variance | Variance |
|-------|-----------|-----------|----------|-----------|----------|-----------|----------|---------|----------|----------|
|       | FY 17     | FY 18     | 17 to 18 | FY 19     | 18 to 19 | FY 20     | 19 to 20 | FY 21   | 20 to 21 | 17 to 21 |
| Oct   | 814,781   | 751,323   | -7.8%    | 790,533   | 5.2%     | 831,234   | 5.1%     | 250,044 | -69.9%   | -69.3%   |
| Nov   | 841,679   | 729,519   | -13.3%   | 735,198   | 0.8%     | 799,632   | 8.8%     | 232,422 | -70.9%   | -72.4%   |
| Dec   | 858,961   | 748,797   | -12.8%   | 767,239   | 2.5%     | 849,832   | 10.8%    | 251,019 | -70.5%   | -70.8%   |
| Jan   | 852,788   | 772,122   | -9.5%    | 746,728   | -3.3%    | 847,773   | 13.5%    | 255,968 | -69.8%   | -70.0%   |
| Feb   | 780,514   | 698,107   | -10.6%   | 675,160   | -3.3%    | 855,398   | 26.7%    | 260,332 | -69.6%   | -66.6%   |
| Mar   | 949,045   | 859,143   | -9.5%    | 737,814   | -14.1%   | 441,200   | -40.2%   | 302,502 | -31.4%   | -68.1%   |
| Apr   | 802,778   | 740,036   | -7.8%    | 795,696   | 7.5%     | 130,549   | -83.6%   |         |          |          |
| May   | 814,791   | 694,106   | -14.8%   | 734,645   | 5.8%     | 146,454   | -80.1%   |         |          |          |
| Jun   | 737,042   | 641,675   | -12.9%   | 701,318   | 9.3%     | 203,637   | -71.0%   |         |          |          |
| Jul   | 796,649   | 700,462   | -12.1%   | 739,814   | 5.6%     | 210,596   | -71.5%   |         |          |          |
| Aug   | 788,734   | 768,728   | -2.5%    | 739,785   | -3.8%    | 205,995   | -72.2%   |         |          |          |
| Sep   | 425,641   | 698,505   | 64.1%    | 699,879   | 0.2%     | 219,696   | -68.6%   |         |          |          |
| Total | 9,463,403 | 8,802,523 | -7.0%    | 8,863,809 | 0.7%     | 5,741,996 | -35.2%   |         |          |          |