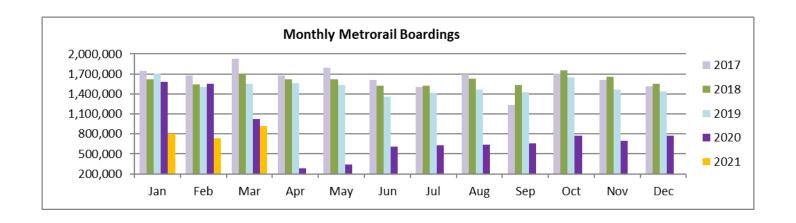

#### METRORAIL TOTAL MONTHLY RIDERSHIP COMPARISONS BY FISCAL YEAR

| Rail  |            |            | Variance |            | Variance |            | Variance |         | Variance | Variance |
|-------|------------|------------|----------|------------|----------|------------|----------|---------|----------|----------|
|       | FY 17      | FY 18      | 17 to 18 | FY 19      | 18 to 19 | FY 20      | 19 to 20 | FY 21   | 20 to 21 | 17 to 21 |
| Oct   | 1,670,933  | 1,708,564  | 2.3%     | 1,757,225  | 2.8%     | 1,643,166  | -6.5%    | 769,525 | -53.2%   | -53.9%   |
| Nov   | 1,734,267  | 1,609,888  | -7.2%    | 1,656,929  | 2.9%     | 1,469,448  | -11.3%   | 699,492 | -52.4%   | -59.7%   |
| Dec   | 1,734,768  | 1,517,341  | -12.5%   | 1,553,804  | 2.4%     | 1,433,928  | -7.7%    | 769,194 | -46.4%   | -55.7%   |
| Jan   | 1,743,638  | 1,615,576  | -7.3%    | 1,708,695  | 5.8%     | 1,576,340  | -7.7%    | 799,119 | -49.3%   | -54.2%   |
| Feb   | 1,676,215  | 1,545,581  | -7.8%    | 1,501,458  | -2.9%    | 1,549,118  | 3.2%     | 730,792 | -52.8%   | -56.4%   |
| Mar   | 1,926,434  | 1,700,714  | -11.7%   | 1,554,851  | -8.6%    | 1,027,319  | -33.9%   | 917,097 | -10.7%   | -52.4%   |
| Apr   | 1,677,459  | 1,619,890  | -3.4%    | 1,559,446  | -3.7%    | 287,803    | -81.5%   |         |          |          |
| May   | 1,787,885  | 1,618,504  | -9.5%    | 1,531,597  | -5.4%    | 337,696    | -78.0%   |         |          |          |
| Jun   | 1,605,234  | 1,524,311  | -5.0%    | 1,359,966  | -10.8%   | 608,758    | -55.2%   |         |          |          |
| Jul   | 1,500,243  | 1,527,380  | 1.8%     | 1,419,158  | -7.1%    | 632,964    | -55.4%   |         |          |          |
| Aug   | 1,693,524  | 1,632,471  | -3.6%    | 1,463,646  | -10.3%   | 641,275    | -56.2%   |         |          |          |
| Sep   | 1,234,135  | 1,530,088  | 24.0%    | 1,427,726  | -6.7%    | 654,244    | -54.2%   |         |          |          |
| Total | 19,984,735 | 19,150,308 | -4.2%    | 18,494,501 | -3.4%    | 11,862,059 | -35.9%   |         |          |          |