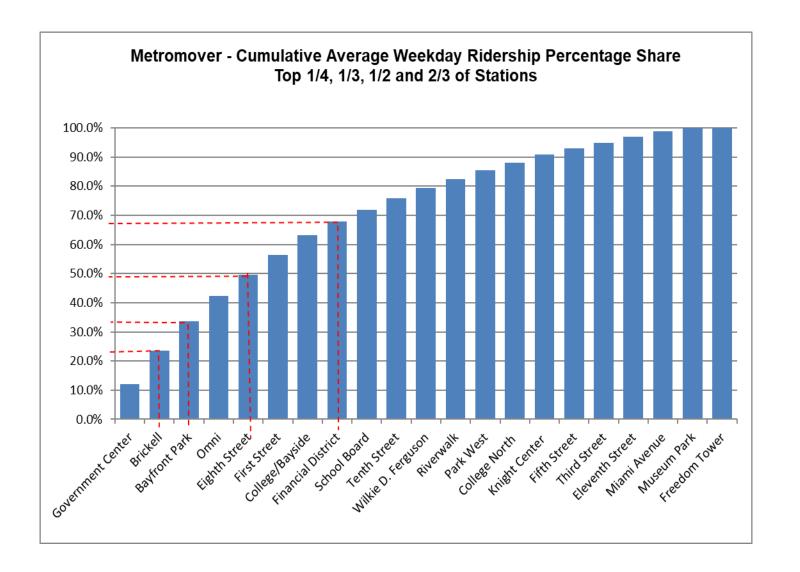

| Financial District | 485                | 821                | -40.9%            | 343                 | 406                 | -15.5%            | 143               | 296               | -51.6%            | 11,651        | 21,167        | -45.0%            |
| TOTAL              | 10,802             | 16,798             | -35.7%            | 9,375               | 9,249               | 1.4%              | 6,816             | 6,928             | -1.6%             | 302,502       | 441,200       | -31.4%            |

<sup>(1)</sup> Freedom Tower Station was closed for construction throughout March 2021.

<sup>(\*)</sup> APC Vendor UTA's system did not report boardings data at several stations on several days in March 2021; the average daily ridership calculations take this into account.



# TOTAL MONTHLY AND AVERAGE WEEKDAY RIDERSHIP YEAR OVER YEAR COMPARISON CHARTS – METROMOVER





## "TOP 5 / BOTTOM 5" MOVER STATIONS AVERAGE WEEKDAY RIDERSHIP PERFORMANCE YEAR OVER YEAR COMPARISONS

| Station           | Mar-21 | Mar-20 | Absolute<br>Delta (1) | Percent<br>Delta (+) |
|-------------------|--------|--------|-----------------------|----------------------|
|                   |        |        | • • •                 | (17                  |
| College/Bayside   | 737    | 113    | 624                   | 555.1%               |
| Park West         | 327    | 219    | 108                   | 49.3%                |
| Third Street      | 218    | 113    | 105                   | 93.2%                |
| Eleventh Street   | 216    | 167    | 49                    | 29.4%