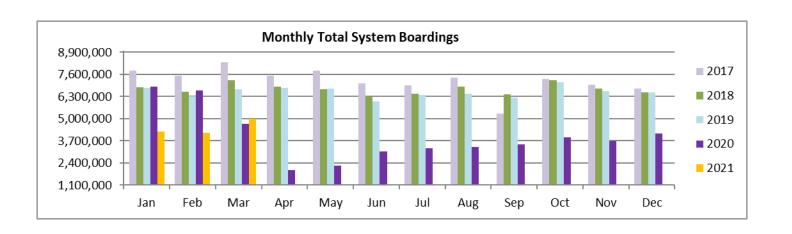

#### ALL-MODES COMBINED TOTAL MONTHLY RIDERSHIP COMPARISONS BY FISCAL YEAR

| All Modes | Boardings  |            |            |            |           | Variances |          |          |          |          |
|-----------|------------|------------|------------|------------|-----------|-----------|----------|----------|----------|----------|
| Month     | FY 17      | FY 18      | FY 19      | FY 20      | FY 21     | 17 TO 18  | 18 TO 19 | 19 TO 20 | 20 TO 21 | 17 TO 21 |
| Oct       | 7,543,706  | 7,322,886  | 7,265,208  | 7,144,116  | 3,922,096 | -2.9%     | -0.8%    | -1.7%    | -45.1%   | -48.0%   |
| Nov       | 7,894,500  | 7,005,032  | 6,783,315  | 6,610,671  | 3,672,591 | -11.3%    | -3.2%    | -2.5%    | -44.4%   | -53.5%   |
| Dec       | 7,919,860  | 6,783,192  | 6,538,734  | 6,549,392  | 4,139,109 | -14.4%    | -3.6%    | 0.2%     | -36.8%   | -47.7%   |
| Jan       | 7,814,784  | 6,834,741  | 6,797,602  | 6,890,225  | 4,235,761 | -12.5%    | -0.5%    | 1.4%     | -38.5%   | -45.8%   |
| Feb       | 7,505,125  | 6,591,531  | 6,312,033  | 6,671,991  | 4,166,375 | -12.2%    | -4.2%    | 5.7%     | -37.6%   | -44.5%   |
| Mar       | 8,317,082  | 7,244,805  | 6,712,624  | 4,694,315  | 4,993,168 | -12.9%    | -7.3%    | -30.1%   | 6.4%     | -40.0%   |
| Apr       | 7,513,151  | 6,869,802  | 6,802,085  | 1,989,545  |           | -8.6%     | -1.0%    | -70.8%   |          |          |
| Мау       | 7,841,691  | 6,742,402  | 6,755,829  | 2,258,413  |           | -14.0%    | 0.2%     | -66.6%   |          |          |
| Jun       | 7,069,455  | 6,318,979  | 6,026,467  | 3,082,213  |           | -10.6%    | -4.6%    | -48.9%   |          |          |
| Jul       | 6,969,807  | 6,449,526  | 6,402,110  | 3,272,074  |           | -7.5%     | -0.7%    | -48.9%   |          |          |
| Aug       | 7,408,607  | 6,879,929  | 6,460,375  | 3,335,847  |           | -7.1%     | -6.1%    | -48.4%   |          |          |
| Sep       | 5,284,604  | 6,412,945  | 6,240,212  | 3,501,209  |           | 21.4%     | -2.7%    | -43.9%   |          |          |
| FY Total  | 89,082,372 | 81,455,770 | 79,096,594 | 56,000,011 |           | -8.6%     | -2.9%    | -29.2%   |          |          |