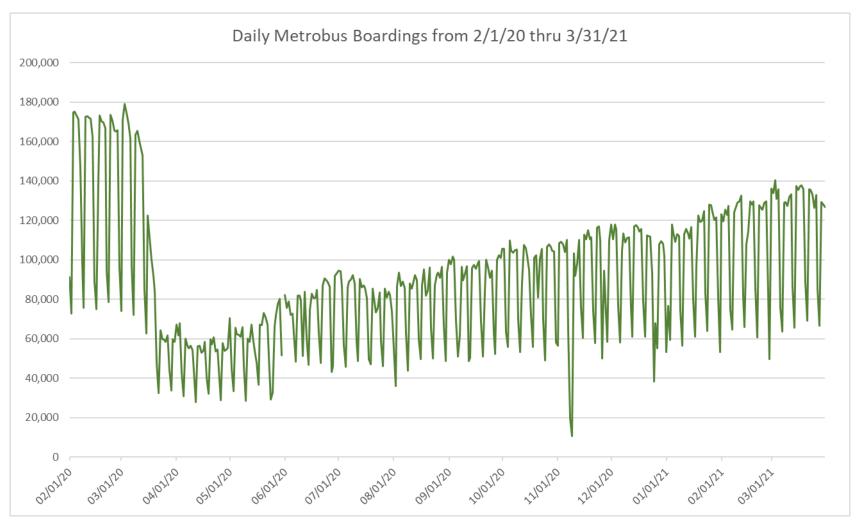

#### DAILY RIDERSHIP FOR ALL MODES COMBINED SINCE FEBRUARY 1, 2020

- National Emergency was declared on 3/13/20 as a result of the SARS-CoV-2 pandemic. There was no Metrobus, Metrorail and Metromover service on 5/31/20, as a safety precaution.
- (2)
- The dip at the start of the second week of November 2020 is due to Hurricane Eta.
- Periodic (weekly) variations are prominent, since weekday ridership is almost always significantly higher than weekend ridership.

March 2021 14