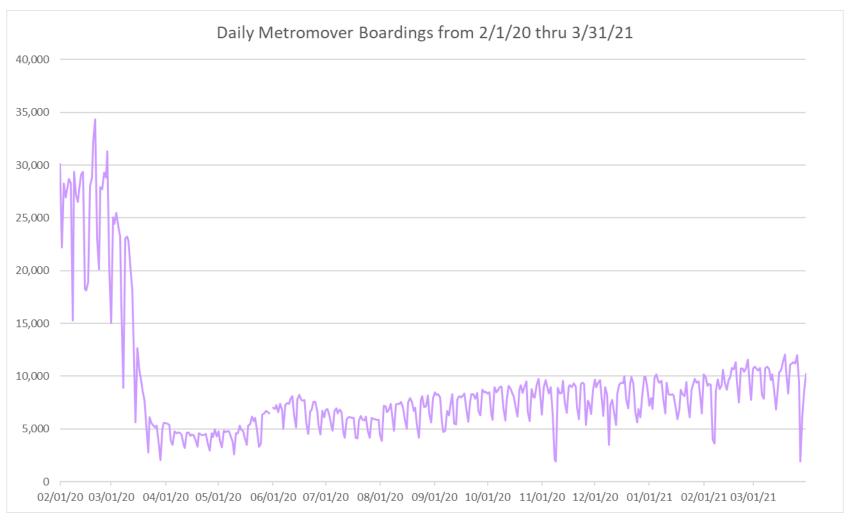

#### DAILY RIDERSHIP FOR ALL MODES COMBINED SINCE FEBRUARY 1, 2020

- National Emergency was declared on 3/13/20 as a result of the SARS-CoV-2 pandemic. There was no Metrobus, Metrorail and Metromover service on 5/31/20, as a safety precaution.
- (2)
- The dip at the start of the second week of November 2020 is due to Hurricane Eta.
- Periodic (weekly) variations are prominent, since weekday ridership is almost always significantly higher than weekend ridership.