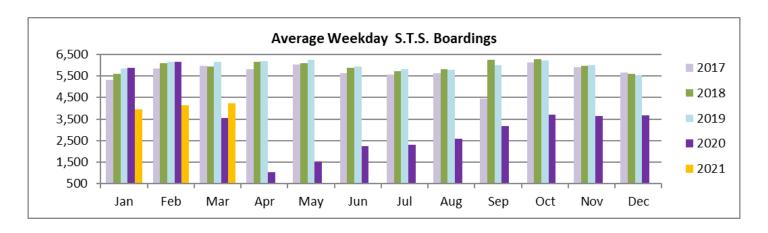

### SPECIAL TRANSPORTATION SERVICES (STS) TOTAL MONTHLY RIDERSHIP COMPARISONS BY FISCAL YEAR

| STS   |           |           | Variance |           | Variance |           | Variance |         | Variance | Variance |
|-------|-----------|-----------|----------|-----------|----------|-----------|----------|---------|----------|----------|
|       | FY 17     | FY 18     | 17 to 18 | FY 19     | 18 to 19 | FY 20     | 19 to 20 | FY 21   | 20 to 21 | 17 to 21 |
|       | 132,211   | 153,409   | 16.0%    | 162,564   | 6.0%     | 162,704   | 0.1%     | 97,388  | -40.1%   | -26.3%   |
| Oct   | 102,211   | 133,403   | 10.070   | 102,304   | 0.070    | 102,704   | 0.170    | 37,300  | -40.176  | -20.3 /6 |
| Nov   | 137,030   | 143,375   | 4.6%     | 145,653   | 1.6%     | 144,366   | -0.9%    | 89,387  | -38.1%   | -34.8%   |
| Dec   | 133,439   | 136,955   | 2.6%     | 136,110   | -0.6%    | 138,642   | 1.9%     | 96,366  | -30.5%   | -27.8%   |
| Jan   | 134,273   | 140,042   | 4.3%     | 146,268   | 4.4%     | 149,114   | 1.9%     | 97,928  | -34.3%   | -27.1%   |
| Feb   | 134,089   | 139,032   | 3.7%     | 141,396   | 1.7%     | 144,392   | 2.1%     | 98,285  | -31.9%   | -26.7%   |
| Mar   | 153,790   | 150,384   | -2.2%    | 153,191   | 1.9%     | 89,634    | -41.5%   | 112,930 | 26.0%    | -26.6%   |
| Apr   | 137,217   | 148,879   | 8.5%     | 155,808   | 4.7%     | 26,877    | -82.7%   |         |          |          |
| May   | 151,138   | 152,164   | 0.7%     | 158,665   | 4.3%     | 39,654    | -75.0%   |         |          |          |
| Jun   | 140,623   | 143,653   | 2.2%     | 141,320   | -1.6%    | 59,093    | -58.2%   |         |          |          |
| Jul   | 133,656   | 141,020   | 5.5%     | 148,232   | 5.1%     | 61,765    | -58.3%   |         |          |          |
| Aug   | 145,760   | 151,750   | 4.1%     | 147,331   | -2.9%    | 66,563    | -54.8%   |         |          |          |
| Sep   | 100,010   | 142,360   | 42.3%    | 141,387   | -0.7%    | 80,346    | -43.2%   |         |          |          |
| Total | 1,633,236 | 1,743,023 | 6.7%     | 1,777,925 | 2.0%     | 1,163,150 | -34.6%   |         |          |          |