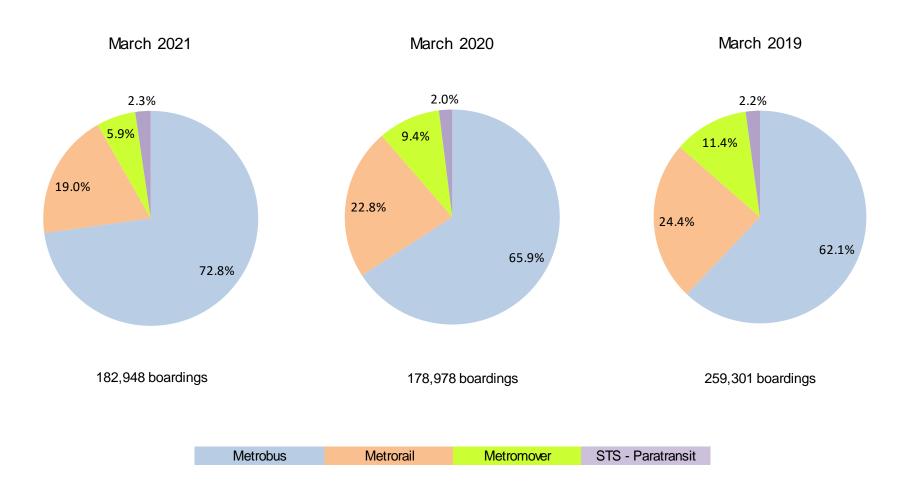

## TOTAL MONTHLY WEEKDAY, SATURDAY AND SUNDAY BOARDINGS BY MODE March 2021

| TRAVEL MODE         | MONTH'S TOTAL<br>WEEKDAYS<br>RIDERSHIP | MONTH'S TOTAL<br>SATURDAYS<br>RIDERSHIP | MONTH'S TOTAL<br>SUNDAYS<br>RIDERSHIP | TOTAL MONTHLY<br>RIDERSHIP | % CHANGE vs<br>Mar 2020 TOTAL<br>MONTH<br>RIDERSHIP |
|---------------------|----------------------------------------|-----------------------------------------|---------------------------------------|----------------------------|-----------------------------------------------------|
| METROBUS (1)        | 3,060,412                              | 335,449                                 | 264,778                               | 3,660,639                  | 16.7%                                               |
| METRORAIL (2)       | 781,450                                | 77,977                                  | 57,670                                | 917,097                    | -10.7%                                              |
| METROMOVER (3)      | 240,897                                | 36,578                                  | 25,027                                | 302,502                    | -31.4%                                              |
| STS PARATRANSIT (4) | 97,266                                 | 9,057                                   | 6,607                                 | 112,930                    | 26.0%                                               |
| TOTAL               | 4,180,025                              | 459,061                                 | 354,082                               | 4,993,168                  | 6.4%                                                |

## AVERAGE WEEKDAY, SATURDAY AND SUNDAY BOARDINGS BY MODE March 2021

| Travel<br>Mode  | Average<br>Weekday | Average<br>Saturday | Average<br>Sunday | % Change<br>Mar 2020<br>Weekday | % Change<br>Mar 2020<br>Saturday | % Change<br>Mar 2020<br>Sunday |
|-----------------|--------------------|---------------------|-------------------|---------------------------------|----------------------------------|--------------------------------|
| METROBUS        | 133,218            | 83,862              | 66,206            | 13.0%                           | 22.9%                            | 20.5%                          |
| METRORAIL       | 34,699             | 19,870              | 14,633            | -14.8%                          | 26.7%                            | 7.0%                           |
| METROMOVER      | 10,802             | 9,375               | 6,816             | -35.7%                          | 1.4%                             | -1.6%                          |
| STS PARATRANSIT | 4,229              | 2,264               | 1,652             | 18.8%                           | 60.2%                            | 45.1%                          |
| Totals (1)      | 182,948            | 115,371             | 89,307            | 2.2%                            | 22.0%                            | 16.4%                          |