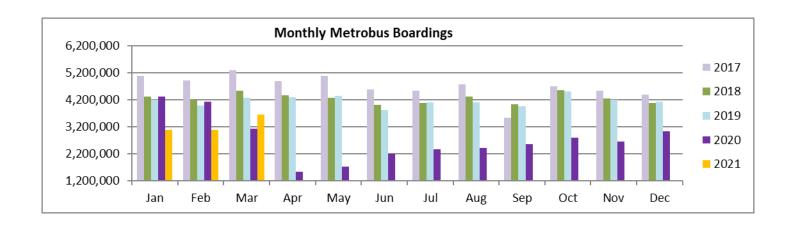

## TOTAL MONTHLY AND AVERAGE WEEKDAY RIDERSHIP YEAR OVER YEAR COMPARISON CHARTS – ALL MODES COMBINED