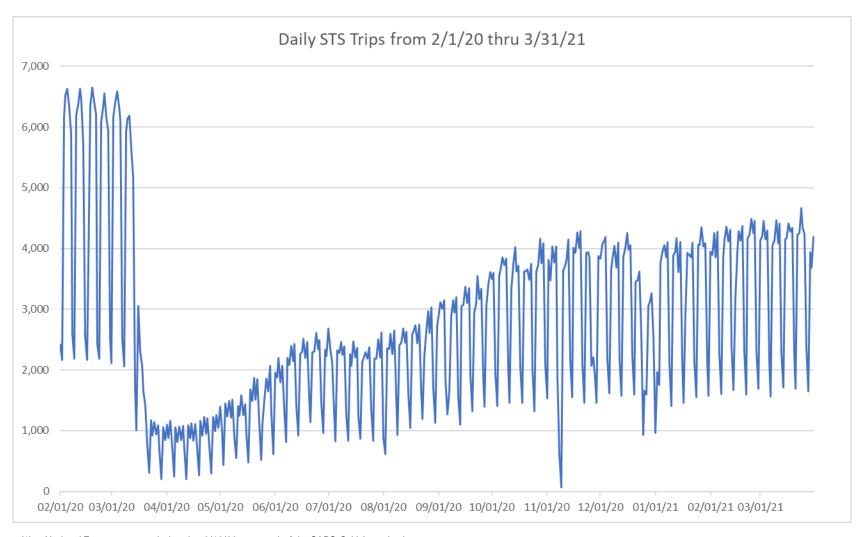

#### DAILY RIDERSHIP FOR ALL MODES COMBINED SINCE FEBRUARY 1, 2020

- National Emergency was declared on 3/13/20 as a result of the SARS-CoV-2 pandemic. There was no Metrobus, Metrorail and Metromover service on 5/31/20, as a safety precaution.
- (2)
- The dip at the start of the second week of November 2020 is due to Hurricane Eta.
- Periodic (weekly) variations are prominent, since weekday ridership is almost always significantly higher than weekend ridership.