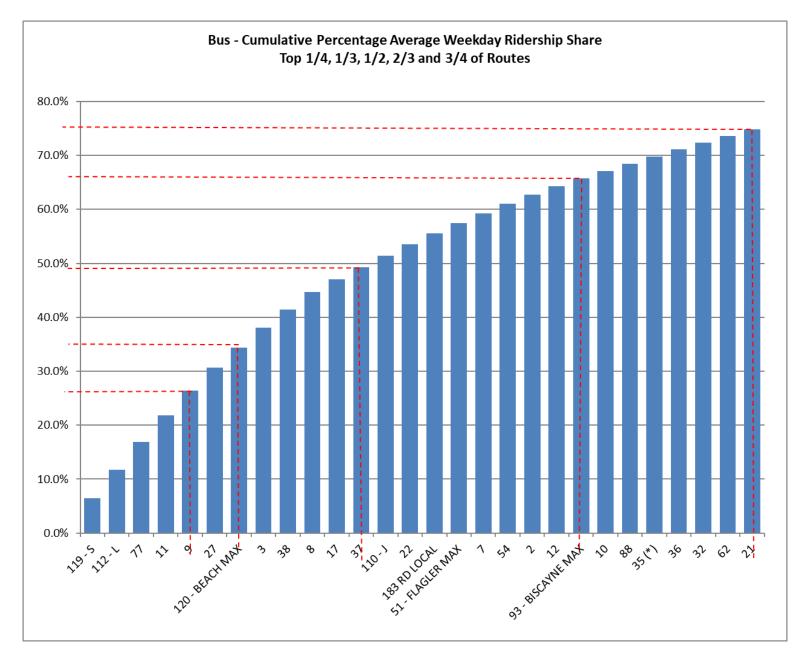

### **Table of Contents**

| Table of Contents                                                                                 | 2-3   |
|---------------------------------------------------------------------------------------------------|-------|
| All Modes Overview                                                                                | 4     |
| Total Monthly Weekday, Saturday and Sunday Monthly Boardings By Mode                              | 5     |
| Average Weekday, Saturday and Sunday Boardings by Mode                                            | 6     |
| Metrobus Total Monthly Ridership Comparisons by Fiscal Year                                       | 7     |
| Metrorail Total Monthly Ridership Comparisons by Fiscal Year                                      | 8     |
| Metromover Total Monthly Ridership Comparisons by Fiscal Year                                     | 9     |
| STS Total Monthly Ridership Comparisons by Fiscal Year                                            | 10    |
| All-Modes Combined Total Monthly Ridership Comparisons By Fiscal Year                             | 11    |
| All Modes Combined Total Monthly and Average Weekday Ridership - Year over Year Comparison Charts | 12    |
| Average Weekday Ridership – Modal Splits                                                          | 13    |
| Daily Ridership for All Modes Combined since February 1, 2020                                     | 14    |
| Metrobus                                                                                          | 15    |
| Metrobus Average Weekday Boardings by Route                                                       | 16-18 |
| Metrobus Average Saturday Boardings by Route                                                      | 19-20 |
| Metrobus Average Sunday Boardings by Route                                                        | 21-22 |
| Metrobus Monthly Total Boardings by Route                                                         | 23-25 |
| Year-over-Year Bus Ridership by Route Service Type                                                | 26-27 |
| Bus Routes as Ranked by Percentage of Average Weekday Ridership                                   | 28    |
| Metrobus Cumulative Percentage Average Weekday Ridership Share by Route (Top 75%)                 | 29    |
| Total Monthly and Average Weekday Rail Ridership - Year over Year Comparison Charts               | 30    |
| Bus "Top 5 / Bottom 5" Routes Average Weekday Ridership Performance                               | 31    |
| Daily Metrobus Ridership since February 1, 2020                                                   | 32    |
| Metrobus Parking Patronage Summary                                                                | 33    |