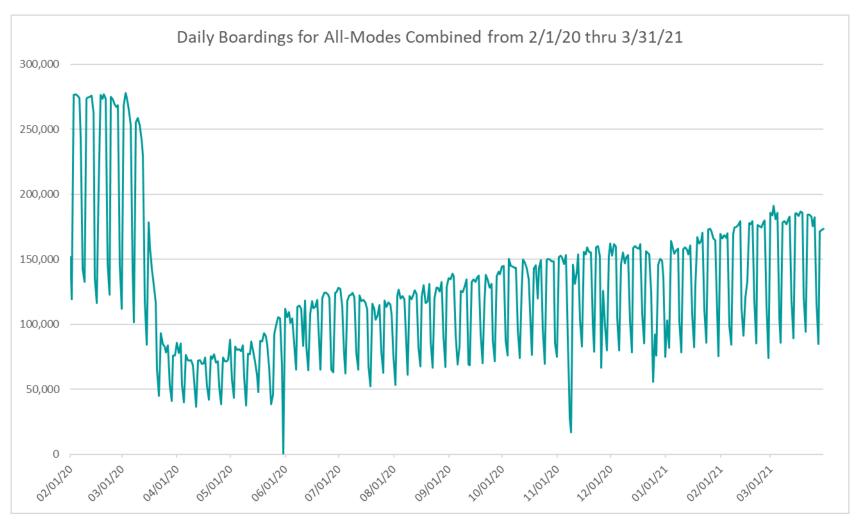

#### DAILY RIDERSHIP FOR ALL MODES COMBINED SINCE FEBRUARY 1, 2020

- National Emergency was declared on 3/13/20 as a result of the SARS-CoV-2 pandemic. There was no Metrobus, Metrorail and Metromover service on 5/31/20, as a safety precaution.
- (2)
- The dip at the start of the second week of November 2020 is due to Hurricane Eta.
- Periodic (weekly) variations are prominent, since weekday ridership is almost always significantly higher than weekend ridership.