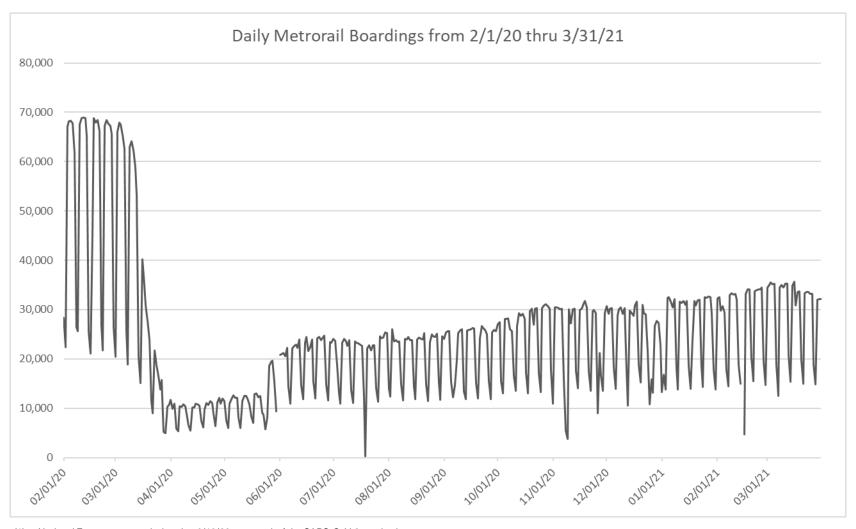

#### DAILY RIDERSHIP FOR ALL MODES COMBINED SINCE FEBRUARY 1, 2020

- National Emergency was declared on 3/13/20 as a result of the SARS-CoV-2 pandemic. There was no Metrobus, Metrorail and Metromover service on 5/31/20, as a safety precaution.
- (2)
- The dip at the start of the second week of November 2020 is due to Hurricane Eta.
- Periodic (weekly) variations are prominent, since weekday ridership is almost always significantly higher than weekend ridership.

March 2021 14