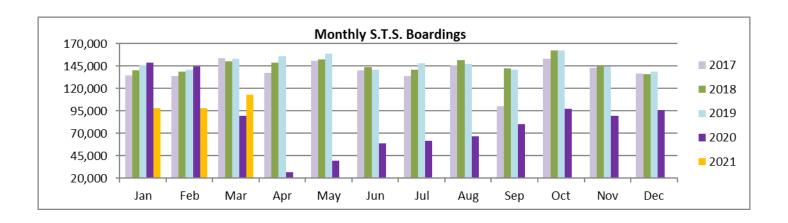

### SPECIAL TRANSPORTATION SERVICES (STS) TOTAL MONTHLY RIDERSHIP COMPARISONS BY FISCAL YEAR

| STS   |           |           | Variance |           | Variance |           | Variance |         | Variance | Variance |
|-------|-----------|-----------|----------|-----------|----------|-----------|----------|---------|----------|----------|
|       | FY 17     | FY 18     | 17 to 18 | FY 19     | 18 to 19 | FY 20     | 19 to 20 | FY 21   | 20 to 21 | 17 to 21 |
|       | 132,211   | 153,409   | 16.0%    | 162,564   | 6.0%     | 162,704   | 0.1%     | 97,388  | -40.1%   | -26.3%   |
| Oct   | 102,211   | 133,403   | 10.070   | 102,304   | 0.070    | 102,704   | 0.170    | 37,300  | -40.176  | -20.3 /6 |
| Nov   | 137,030   | 143,375   | 4.6%     | 145,653   | 1.6%     | 144,366   | -0.9%    | 89,387  | -38.1%   | -34.8%   |
| Dec   | 133,439   | 136,955   | 2.6%     | 136,110   | -0.6%    | 138,642   | 1.9%     | 96,366  | -30.5%   | -27.8%   |
| Jan   | 134,273   | 140,042   | 4.3%     | 146,268   | 4.4%     | 149,114   | 1.9%     | 97,928  | -34.3%   | -27.1%   |
| Feb   | 134,089   | 139,032   | 3.7%     | 141,396   | 1.7%     | 144,392   | 2.1%     | 98,285  | -31.9%   | -26.7%   |
| Mar   | 153,790   | 150,384   | -2.2%    | 153,191   | 1.9%     | 89,634    | -41.5%   | 112,930 | 26.0%    | -26.6%   |
| Apr   | 137,217   | 148,879   | 8.5%     | 155,808   | 4.7%     | 26,877    | -82.7%   |         |          |          |
| May   | 151,138   | 152,164   | 0.7%     | 158,665   | 4.3%     | 39,654    | -75.0%   |         |          |          |
| Jun   | 140,623   | 143,653   | 2.2%     | 141,320   | -1.6%    | 59,093    | -58.2%   |         |          |          |
| Jul   | 133,656   | 141,020   | 5.5%     | 148,232   | 5.1%     | 61,765    | -58.3%   |         |          |          |
| Aug   | 145,760   | 151,750   | 4.1%     | 147,331   | -2.9%    | 66,563    | -54.8%   |         |          |          |
| Sep   | 100,010   | 142,360   | 42.3%    | 141,387   | -0.7%    | 80,346    | -43.2%   |         |          |          |
| Total | 1,633,236 | 1,743,023 | 6.7%     | 1,777,925 | 2.0%     | 1,163,150 | -34.6%   |         |          |          |