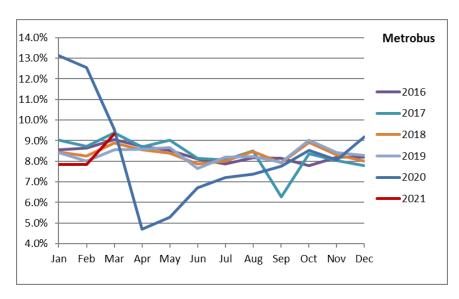

#### METROBUS TOTAL MONTHLY RIDERSHIP COMPARISONS BY FISCAL YEAR

| Bus      |            |            | Variance |            | Variance |            | Variance |           | Variance | Variance |
|----------|------------|------------|----------|------------|----------|------------|----------|-----------|----------|----------|
|          | FY 17      | FY 18      | 17 to 18 | FY 19      | 18 to 19 | FY 20      | 19 to 20 | FY 21     | 20 to 21 | 17 to 21 |
| Oct      | 4,925,781  | 4,709,590  | -4.4%    | 4,554,886  | -3.3%    | 4,507,012  | -1.1%    | 2,805,139 | -37.8%   | -43.1%   |
| Nov      | 5,181,524  | 4,522,250  | -12.7%   | 4,245,535  | -6.1%    | 4,197,225  | -1.1%    | 2,651,290 | -36.8%   | -48.8%   |
| Dec      | 5,192,692  | 4,380,099  | -15.6%   | 4,081,581  | -6.8%    | 4,126,990  | 1.1%     | 3,022,530 | -26.8%   | -41.8%   |
| Jan      | 5,084,085  | 4,307,001  | -15.3%   | 4,195,911  | -2.6%    | 4,316,998  | 2.9%     | 3,082,746 | -28.6%   | -39.4%   |
| Feb      | 4,914,307  | 4,208,811  | -14.4%   | 3,994,019  | -5.1%    | 4,123,083  | 3.2%     | 3,076,966 | -25.4%   | -37.4%   |
| Mar      | 5,287,813  | 4,534,564  | -14.2%   | 4,266,768  | -5.9%    | 3,136,162  | -26.5%   | 3,660,639 | 16.7%    | -30.8%   |
| Apr      | 4,895,697  | 4,360,997  | -10.9%   | 4,291,135  | -1.6%    | 1,544,316  | -64.0%   |           |          |          |
| Мау      | 5,087,877  | 4,277,628  | -15.9%   | 4,330,922  | 1.2%     | 1,734,609  | -59.9%   |           |          |          |
| Jun      | 4,586,556  | 4,009,340  | -12.6%   | 3,823,863  | -4.6%    | 2,210,725  | -42.2%   |           |          |          |
| Jul      | 4,539,259  | 4,080,664  | -10.1%   | 4,094,906  | 0.3%     | 2,366,749  | -42.2%   |           |          |          |
| Aug      | 4,780,589  | 4,326,980  | -9.5%    | 4,109,613  | -5.0%    | 2,422,014  | -41.1%   |           |          |          |
| Sep      | 3,524,818  | 4,041,992  | 14.7%    | 3,971,220  | -1.8%    | 2,546,923  | -35.9%   |           |          |          |
| FY Total | 58,000,998 | 51,759,916 | -10.8%   | 49,960,359 | -3.5%    | 37,232,806 | -25.5%   |           |          |          |