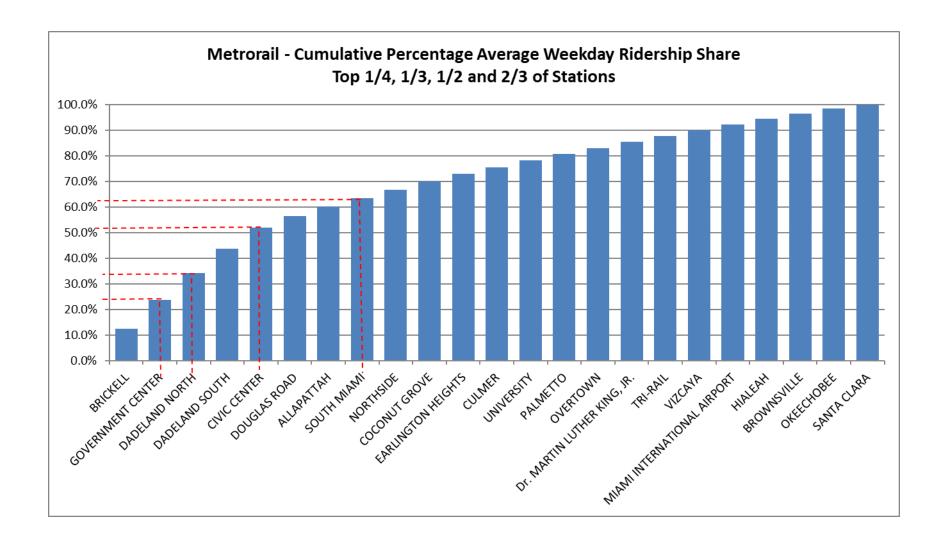

#### Bus Routes as Ranked by Percentage of Average Weekday Ridership

| Rank | Route | Average<br>Weekday | Percent<br>Share | Cumul Pct<br>Share | Rank | Route | Average<br>Weekday | Percent<br>Share | Cumul Pct<br>Share | Rank    | Route        | Average<br>Weekday | Percent<br>Share | Cumul Pct<br>Share |
|------|-------|--------------------|------------------|--------------------|------|-------|--------------------|------------------|--------------------|---------|--------------|--------------------|------------------|--------------------|
| 1    | 119   | 8,600              | 6.5%             | 6.5%               | 36   | 102   | 1,248              | 0.9%             | 82.8%              | 71      | 202          | 134                | 0.1%             | 99.1%              |
| 2    | 112   | 7,006              | 5.3%             | 11.7%              | 37   | 107   | 1,242              | 0.9%             | 83.7%              | 72      | 101          | 126                | 0.1%             | 99.2%              |
| 3    | 77    | 6,935              | 5.2%             | 16.9%              | 38   | 87    | 1,228              | 0.9%             | 84.7%              | 73      | 200          | 124                | 0.1%             | 99.3%              |
| 4    | 11    | 6,488              | 4.9%             | 21.8%              | 39   | 75    | 1,219              | 0.9%             | 85.6%              | 74      | 267          | 104                | 0.1%             | 99.3%              |
| 5    | 9     | 6,182              | 4.6%             | 26.4%              | 40   | 137   | 1,196              | 0.9%             | 86.5%              | 75      | 248          | 95                 | 0.1%             | 99.4%              |
| 6    | 27    | 5,635              | 4.2%             | 30.7%              | 41   | 19    | 1,196              | 0.9%             | 87.4%              | 76      | 302          | 84                 | 0.1%             | 99.5%              |
| 7    | 120   | 4,997              | 3.8%             | 34.4%              | 42   | 33    | 1,127              | 0.8%             | 88.2%              | 77      | 246          | 84                 | 0.1%             | 99.5%              |
| 8    | 3     | 4,940              | 3.7%             | 38.1%              | 43   | 301   | 922                | 0.7%             | 88.9%              | 78      | 344          | 77                 | 0.1%             | 99.6%              |
| 9    | 38    | 4,452              | 3.3%             | 41.5%              | 44   | 52    | 918                | 0.7%             | 89.6%              | 79      | 136          | 72                 | 0.1%             | 99.6%              |
| 10   | 8     | 4,279              | 3.2%             | 44.7%              | 45   | 297   | 894                | 0.7%             | 90.3%              | 80      | 836          | 70                 | 0.1%             | 99.7%              |
| 11   | 17    | 3,113              | 2.3%             | 47.0%              | 46   | 135   | 857                | 0.6%             | 90.9%              | 81      | 217          | 67                 | 0.1%             | 99.8%              |
| 12   | 37    | 2,961              | 2.2%             | 49.2%              | 47   | 208   | 844                | 0.6%             | 91.5%              | 82      | 500          | 52                 | 0.0%             | 99.8%              |
| 13   | 110   | 2,901              | 2.2%             | 51.4%              | 48   | 34    | 840                | 0.6%             | 92.2%              | 83      | 211          | 44                 | 0.0%             | 99.8%              |
| 14   | 22    | 2,874              | 2.2%             | 53.6%              | 49   | 207   | 773                | 0.6%             | 92.8%              | 84      | 286          | 39                 | 0.0%             | 99.9%              |
| 15   | 183   | 2,644              | 2.0%             | 55.6%              | 50   | 42    | 749                | 0.6%             | 93.3%              | 85      | 155          | 32                 | 0.0%             | 99.9%              |
| 16   | 51    | 2,558              | 1.9%             | 57.5%              | 51   | 31    | 717                | 0.5%             | 93.9%              | 86      | 82           | 28                 | 0.0%             | 99.9%              |
| 17   | 7     | 2,420              | 1.8%             | 59.3%              | 52   | 113   | 584                | 0.4%             | 94.3%              | 87      | 46           | 24                 | 0.0%             | 99.9%              |
| 18   | 54    | 2,400              | 1.8%             | 61.1%              | 53   | 277   | 556                | 0.4%             | 94.7%              | 88      | AS           | 20                 | 0.0%             | 99.9%              |
| 19   | 2     | 2,219              | 1.7%             | 62.8%              | 54   | 252   | 510                | 0.4%             | 95.1%              | 89      | RS           | 19                 | 0.0%             | 99.9%              |
| 20   | 12    | 2,016              | 1.5%             | 64.3%              | 55   | 108   | 438                | 0.3%             | 95.4%              | 90      | SL           | 16                 | 0.0%             | 100.0%             |
| 21   | 93    | 1,897              | 1.4%             | 65.7%              | 56   | 72    | 437                | 0.3%             | 95.7%              | 91      | 132          | 15                 | 0.0%             | 100.0%             |
| 22   | 10    | 1,886              | 1.4%             | 67.1%              | 57   | 95    | 430                | 0.3%             | 96.1%              | 92      | 212          | 14                 | 0.0%             | 100.0%             |
| 23   | 88    | 1,798              | 1.3%             | 68.5%              | 58   | 71    | 410                | 0.3%             | 96.4%              | 93      | 254          | 13                 | 0.0%             | 100.0%             |
| 24   | 35    | 1,795              | 1.3%             | 69.8%              | 59   | 104   | 407                | 0.3%             | 96.7%              | 94      | KC           | 8                  | 0.0%             | 100.0%             |
| 25   | 36    | 1,751              | 1.3%             | 71.1%              | 60   | 29    | 397                | 0.3%             | 97.0%              | 95      | GH           | 7                  | 0.0%             | 100.0%             |
| 26   | 32    | 1,709              | 1.3%             | 72.4%              | 61   | 238   | 387                | 0.3%             | 97.3%              |         |              |                    |                  |                    |
| 27   | 62    | 1,606              | 1.2%             | 73.6%              | 62   | 210   | 357                | 0.3%             | 97.5%              |         |              |                    |                  |                    |
| 28   | 21    | 1,566              | 1.2%             | 74.8%              | 63   | 57    | 327                | 0.2%             | 97.8%              |         |              |                    |                  |                    |
| 29   | 73    | 1,504              | 1.1%             | 75.9%              | 64   | 103   | 281                | 0.2%             | 98.0%              |         |              |                    |                  |                    |
| 30   | 16    | 1,436              | 1.1%             | 77.0%              | 65   | 39    | 259                | 0.2%             | 98.2%              |         |              |                    |                  |                    |
| 31   | 24    | 1,335              | 1.0%             | 78.0%              | 66   | 272   | 257                | 0.2%             | 98.4%              | _       |              |                    |                  |                    |
| 32   | 150   | 1,301              | 1.0%             | 79.0%              | 67   | 1     | 220                | 0.2%             | 98.5%              |         | entirely     | contracted         |                  |                    |
| 33   | 105   | 1,293              | 1.0%             | 79.9%              | 68   | 56    | 206                | 0.2%             | 98.7%              | C       | ontracted si | upplementals       |                  |                    |
| 34   | 99    | 1,288              | 1.0%             | 80.9%              | 69   | 115   | 194                | 0.1%             | 98.8%              |         |              |                    |                  |                    |
| 35   | 40    | 1,272              | 1.0%             | 81.9%              | 70   | 287   | 166                | 0.1%             | 99.0%              | Total E | Boardings    | 133,218            | 100.0%           | 100.0%             |