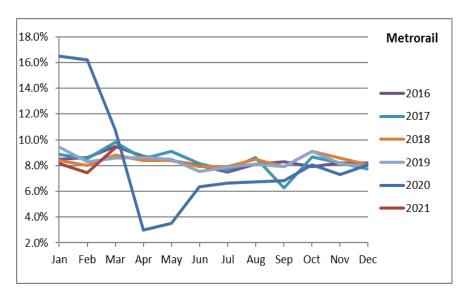

#### METRORAIL TOTAL MONTHLY RIDERSHIP COMPARISONS BY FISCAL YEAR

| Rail  |            |            | Variance |            | Variance |            | Variance |         | Variance | Variance |
|-------|------------|------------|----------|------------|----------|------------|----------|---------|----------|----------|
|       | FY 17      | FY 18      | 17 to 18 | FY 19      | 18 to 19 | FY 20      | 19 to 20 | FY 21   | 20 to 21 | 17 to 21 |
| Oct   | 1,670,933  | 1,708,564  | 2.3%     | 1,757,225  | 2.8%     | 1,643,166  | -6.5%    | 769,525 | -53.2%   | -53.9%   |
| Nov   | 1,734,267  | 1,609,888  | -7.2%    | 1,656,929  | 2.9%     | 1,469,448  | -11.3%   | 699,492 | -52.4%   | -59.7%   |
| Dec   | 1,734,768  | 1,517,341  | -12.5%   | 1,553,804  | 2.4%     | 1,433,928  | -7.7%    | 769,194 | -46.4%   | -55.7%   |
| Jan   | 1,743,638  | 1,615,576  | -7.3%    | 1,708,695  | 5.8%     | 1,576,340  | -7.7%    | 799,119 | -49.3%   | -54.2%   |
| Feb   | 1,676,215  | 1,545,581  | -7.8%    | 1,501,458  | -2.9%    | 1,549,118  | 3.2%     | 730,792 | -52.8%   | -56.4%   |
| Mar   | 1,926,434  | 1,700,714  | -11.7%   | 1,554,851  | -8.6%    | 1,027,319  | -33.9%   | 917,097 | -10.7%   | -52.4%   |
| Apr   | 1,677,459  | 1,619,890  | -3.4%    | 1,559,446  | -3.7%    | 287,803    | -81.5%   |         |          |          |
| May   | 1,787,885  | 1,618,504  | -9.5%    | 1,531,597  | -5.4%    | 337,696    | -78.0%   |         |          |          |
| Jun   | 1,605,234  | 1,524,311  | -5.0%    | 1,359,966  | -10.8%   | 608,758    | -55.2%   |         |          |          |
| Jul   | 1,500,243  | 1,527,380  | 1.8%     | 1,419,158  | -7.1%    | 632,964    | -55.4%   |         |          |          |
| Aug   | 1,693,524  | 1,632,471  | -3.6%    | 1,463,646  | -10.3%   | 641,275    | -56.2%   |         |          |          |
| Sep   | 1,234,135  | 1,530,088  | 24.0%    | 1,427,726  | -6.7%    | 654,244    | -54.2%   |         |          |          |
| Total | 19,984,735 | 19,150,308 | -4.2%    | 18,494,501 | -3.4%    | 11,862,059 | -35.9%   |         |          |          |