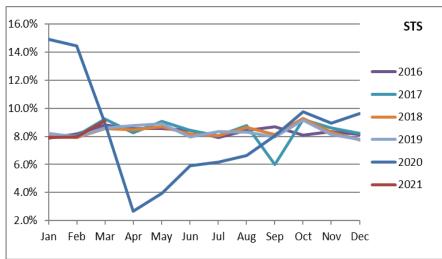

### SPECIAL TRANSPORTATION SERVICES (STS) TOTAL MONTHLY RIDERSHIP COMPARISONS BY FISCAL YEAR

| STS   |           |           | Variance |           | Variance |           | Variance |         | Variance | Variance |
|-------|-----------|-----------|----------|-----------|----------|-----------|----------|---------|----------|----------|
|       | FY 17     | FY 18     | 17 to 18 | FY 19     | 18 to 19 | FY 20     | 19 to 20 | FY 21   | 20 to 21 | 17 to 21 |
|       | 132,211   | 153,409   | 16.0%    | 162,564   | 6.0%     | 162,704   | 0.1%     | 97,388  | -40.1%   | -26.3%   |
| Oct   | 102,211   | 133,403   | 10.070   | 102,304   | 0.070    | 102,704   | 0.170    | 37,300  | -40.176  | -20.3 /6 |
| Nov   | 137,030   | 143,375   | 4.6%     | 145,653   | 1.6%     | 144,366   | -0.9%    | 89,387  | -38.1%   | -34.8%   |
| Dec   | 133,439   | 136,955   | 2.6%     | 136,110   | -0.6%    | 138,642   | 1.9%     | 96,366  | -30.5%   | -27.8%   |
| Jan   | 134,273   | 140,042   | 4.3%     | 146,268   | 4.4%     | 149,114   | 1.9%     | 97,928  | -34.3%   | -27.1%   |
| Feb   | 134,089   | 139,032   | 3.7%     | 141,396   | 1.7%     | 144,392   | 2.1%     | 98,285  | -31.9%   | -26.7%   |
| Mar   | 153,790   | 150,384   | -2.2%    | 153,191   | 1.9%     | 89,634    | -41.5%   | 112,930 | 26.0%    | -26.6%   |
| Apr   | 137,217   | 148,879   | 8.5%     | 155,808   | 4.7%     | 26,877    | -82.7%   |         |          |          |
| May   | 151,138   | 152,164   | 0.7%     | 158,665   | 4.3%     | 39,654    | -75.0%   |         |          |          |
| Jun   | 140,623   | 143,653   | 2.2%     | 141,320   | -1.6%    | 59,093    | -58.2%   |         |          |          |
| Jul   | 133,656   | 141,020   | 5.5%     | 148,232   | 5.1%     | 61,765    | -58.3%   |         |          |          |
| Aug   | 145,760   | 151,750   | 4.1%     | 147,331   | -2.9%    | 66,563    | -54.8%   |         |          |          |
| Sep   | 100,010   | 142,360   | 42.3%    | 141,387   | -0.7%    | 80,346    | -43.2%   |         |          |          |
| Total | 1,633,236 | 1,743,023 | 6.7%     | 1,777,925 | 2.0%     | 1,163,150 | -34.6%   |         |          |          |