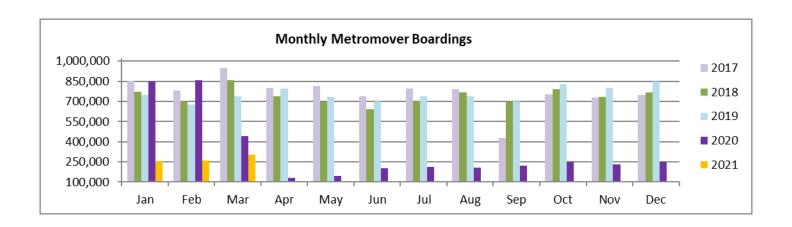

| 406                 | -15.5%            | 143               | 296               | -51.6%            | 11,651        | 21,167        | -45.0%            |
| TOTAL              | 10,802             | 16,798             | -35.7%            | 9,375               | 9,249               | 1.4%              | 6,816             | 6,928             | -1.6%             | 302,502       | 441,200       | -31.4%            |

<sup>(1)</sup> Freedom Tower Station was closed for construction throughout March 2021.

<sup>(\*)</sup> APC Vendor UTA's system did not report boardings data at several stations on several days in March 2021; the average daily ridership calculations take this into account.



# TOTAL MONTHLY AND AVERAGE WEEKDAY RIDERSHIP YEAR OVER YEAR COMPARISON CHARTS – METROMOVER





## "TOP 5 / BOTTOM 5" MOVER STATIONS AVERAGE WEEKDAY RIDERSHIP PERFORMANCE YEAR OVER YEAR COMPARISONS

| Station           | Mar-21 | Mar-20 | Absolute<br>Delta (1) | Percent<br>Delta (+) |
|-------------------|--------|--------|-----------------------|----------------------|
|                   |        |        | • • •                 | (17                  |
| College/Bayside   | 737    | 113    | 624                   | 555.1%               |
| Park West         | 327    | 219    | 108                   | 49.3%                |
| Third Street      | 218    | 113    | 105                   | 93.2%                |
| Eleventh Street   | 216    | 167    | 49                    | 29.4%                |
| Museum Park       | 125    | 78     | 47                    | 59.8%