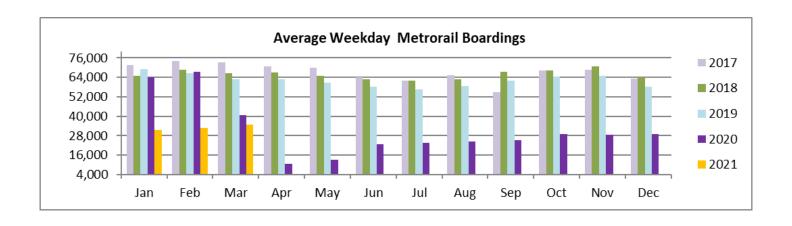

#### METROBUS AVERAGE WEEKDAY BOARDINGS BY ROUTE (†)

| Route                       | Average<br>Weekday | Average<br>Weekday | Percent<br>Change | Average<br>Weekday | Percent<br>Change    | Average<br>Weekday | Percent<br>Change | Average<br>Weekday | Percent<br>Change |
|-----------------------------|--------------------|--------------------|-------------------|--------------------|----------------------|--------------------|-------------------|--------------------|-------------------|
| Average Weekdays            | Mar-21             | Mar-20 (a)         | YOY               | Feb-20             | Current vs<br>Feb-20 | Feb-21             | МОМ               | Mar-19             | YO2Y              |
| 1 (*)                       | 220                | 162                | 36.0%             | 184                | 19.8%                | 149                | 47.9%             | 259                | -14.9%            |
| 2                           | 2,219              | 1,796              | 23.6%             | 3,102              | -28.5%               | 2,050              | 8.3%              | 2,214              | 0.2%              |
| 3                           | 4,940              | 3,458              | 42.9%             | 5,137              | -3.8%                | 4,405              | 12.1%             | 4,686              | 5.4%              |
| 7                           | 2,420              | 2,087              | 15.9%             | 3,501              | -30.9%               | 2,061              | 17.4%             | 3,232              | -25.1%            |
| 8                           | 4,279              | 2,579              | 65.9%             | 3,909              | 9.5%                 | 3,634              | 17.8%             | 3,713              | 15.3%             |
| 9                           | 6,182              | 3,681              | 67.9%             | 5,528              | 11.8%                | 5,621              | 10.0%             | 4,753              | 30.1%             |
| 10                          | 1,886              | 1,631              | 15.7%             | 2,482              | -24.0%               | 1,718              | 9.8%              | 2,355              | -19.9%            |
| 11                          | 6,488              | 5,312              | 22.1%             | 7,292              | -11.0%               | 5,813              | 11.6%             | 7,351              | -11.7%            |
| 12                          | 2,016              | 2,056              | -2.0%             | 2,779              | -27.5%               | 2,079              | -3.0%             | 2,566              | -21.4%            |
| 16                          | 1,436              | 1,321              | 8.7%              | 1,862              | -22.9%               | 1,365              | 5.2%              | 1,770              | -18.9%            |
| 17                          | 3,113              | 2,717              | 14.5%             | 3,878              | -19.7%               | 2,905              | 7.2%              | 3,501              | -11.1%            |
| 19                          | 1,196              | 947                | 26.2%             | 1,542              | -22.5%               | 1,103              | 8.4%              | 1,612              | -25.8%            |
| 21                          | 1,566              | 1,497              | 4.7%              | 1,817              | -13.8%               | 1,668              | -6.1%             | 1,780              | -12.0%            |
| 22                          | 2,874              | 2,656              | 8.2%              | 3,640              | -21.0%               | 2,678              | 7.3%              | 3,645              | -21.2%            |
| 24 - Coral Way Limited      | 1,335              | 1,257              | 6.2%              | 1,340              | -0.3%                | 1,400              | -4.6%             | 1,822              | -26.7%            |
| 27                          | 5,635              | 4,939              | 14.1%             | 6,972              | -19.2%               | 5,624              | 0.2%              | 6,347              | -11.2%            |
| 29 (*)                      | 397                | 380                | 4.5%              | 534                | -25.6%               | 378                | 5.2%              | 714                | -44.4%            |
| 31 - BUSWAY LOCAL           | 717                | 816                | -12.1%            | 1,089              | -34.2%               | 553                | 29.6%             | 1,152              | -37.7%            |
| 32                          | 1,709              | 1,708              | 0.1%              | 2,390              | -28.5%               | 1,508              | 13.3%             | 2,248              | -24.0%            |
| 33                          | 1,127              | 1,188              | -5.1%             | 1,687              | -33.2%               | 1,061              | 6.2%              | 1,566              | -28.1%            |
| 34 EXPRESS (*)              | 840                | 1,179              | -28.8%            | 2,008              | -58.2%               | 837                | 0.4%              | 2,082              | -59.7%            |
| 35 (*)                      | 1,795              | 2,000              | -10.2%            | 2,421              | -25.8%               | 1,776              | 1.1%              | 2,255              | -20.4%            |
| 36                          | 1,751              | 1,825              | -4.1%             | 2,536              | -31.0%               | 1,870              | -6.4%             | 2,204              | -20.6%            |
| 37                          | 2,961              | 2,325              | 27.4%             | 3,273              | -9.5%                | 2,805              | 5.6%              | 3,155              | -6.1%             |
| 38                          | 4,452              | 4,711              | -5.5%             | 6,361              | -30.0%               | 4,479              | -0.6%             | 6,545              | -32.0%            |
| 39 EXPRESS (*)              | 259                | 479                | -46.0%            | 893                | -71.0%               | 233                | 11.1%             | 912                | -71.6%            |
| 40                          | 1,272              | 1,208              | 5.3%              | 1,772              | -28.2%               | 1,155              | 10.2%             | 1,782              | -28.6%            |
| 42                          | 749                | 620                | 20.8%             | 820                | -8.7%                | 707                | 6.0%              | 774                | -3.2%             |
| 46 - LIBERTY CITY CONN. (*) | 24                 | 36                 | -31.2%            | 41                 | -40.0%               | 26                 | -5.7%             | 48                 | -49.2%            |
| 51 - FLAGLER MAX            | 2,558              | 2,000              | 27.9%             | 3,109              | -17.7%               | 2,177              | 17.5%             | 3,052              | -16.2%            |
| 52                          | 918                | 914                | 0.4%              | 1,261              | -27.2%               | 920                | -0.2%             | 1,293              | -29.0%            |
| 54                          | 2,400              | 2,347              | 2.2%              | 2,940              | -18.4%               | 2,521              | -4.8%             | 2,943              | -18.5%            |
| 56 (*)                      | 206                | 230                | -10.4%            | 354                | -41.8%               | 193                | 6.4%              | 406                | -49.3%            |
| 57 (*)                      | 327                | 276                | 18.6%             | 433                | -24.5%               | 285                | 14.8%             | 402                | -18.6%            |
| 62                          | 1,606              | 1,505              | 6.8%              | 1,815              | -11.5%               | 1,637              | -1.8%             | 1,866              | -13.9%            |
| 71 (*)                      | 410                | 417                | -1.7%             | 711                | -42.3%               | 382                | 7.4%              | 723                | -43.3%            |
| 72 (*)                      | 437                | 518                | -15.7%            | 781                | -44.1%               | 418                | 4.6%              | 765                | -42.9%            |