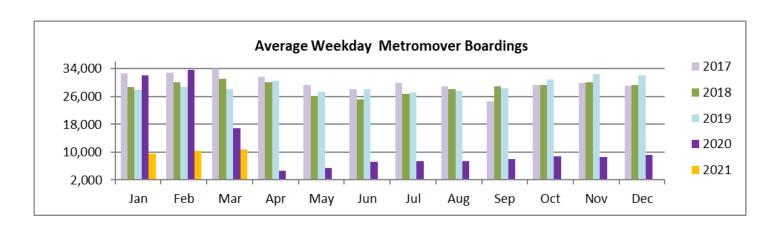

#### METROMOVER TOTAL MONTHLY RIDERSHIP COMPARISONS BY FISCAL YEAR

| Mover |           |           | Variance |           | Variance |           | Variance |         | Variance | Variance |
|-------|-----------|-----------|----------|-----------|----------|-----------|----------|---------|----------|----------|
|       | FY 17     | FY 18     | 17 to 18 | FY 19     | 18 to 19 | FY 20     | 19 to 20 | FY 21   | 20 to 21 | 17 to 21 |
| Oct   | 814,781   | 751,323   | -7.8%    | 790,533   | 5.2%     | 831,234   | 5.1%     | 250,044 | -69.9%   | -69.3%   |
| Nov   | 841,679   | 729,519   | -13.3%   | 735,198   | 0.8%     | 799,632   | 8.8%     | 232,422 | -70.9%   | -72.4%   |
| Dec   | 858,961   | 748,797   | -12.8%   | 767,239   | 2.5%     | 849,832   | 10.8%    | 251,019 | -70.5%   | -70.8%   |
| Jan   | 852,788   | 772,122   | -9.5%    | 746,728   | -3.3%    | 847,773   | 13.5%    | 255,968 | -69.8%   | -70.0%   |
| Feb   | 780,514   | 698,107   | -10.6%   | 675,160   | -3.3%    | 855,398   | 26.7%    | 260,332 | -69.6%   | -66.6%   |
| Mar   | 949,045   | 859,143   | -9.5%    | 737,814   | -14.1%   | 441,200   | -40.2%   | 302,502 | -31.4%   | -68.1%   |
| Apr   | 802,778   | 740,036   | -7.8%    | 795,696   | 7.5%     | 130,549   | -83.6%   |         |          |          |
| May   | 814,791   | 694,106   | -14.8%   | 734,645   | 5.8%     | 146,454   | -80.1%   |         |          |          |
| Jun   | 737,042   | 641,675   | -12.9%   | 701,318   | 9.3%     | 203,637   | -71.0%   |         |          |          |
| Jul   | 796,649   | 700,462   | -12.1%   | 739,814   | 5.6%     | 210,596   | -71.5%   |         |          |          |
| Aug   | 788,734   | 768,728   | -2.5%    | 739,785   | -3.8%    | 205,995   | -72.2%   |         |          |          |
| Sep   | 425,641   | 698,505   | 64.1%    | 699,879   | 0.2%     | 219,696   | -68.6%   |         |          |          |
| Total | 9,463,403 | 8,802,523 | -7.0%    | 8,863,809 | 0.7%     | 5,741,996 | -35.2%   |         |          |          |