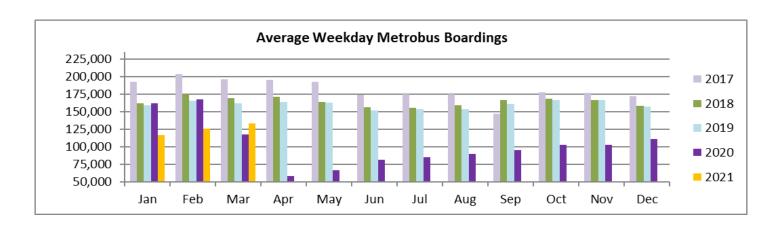

5   | 194                | 0.1%             | 98.8%              |         |              |                    |                  |                    |
| 35   | 40    | 1,272              | 1.0%             | 81.9%              | 70   | 287   | 166                | 0.1%             | 99.0%              | Total E | Boardings    | 133,218            | 100.0%           | 100.0%             |

<sup>(1)</sup> Average weekday ridership rounded to the nearest unit; the routes shaded in blue are directly operated, with supplemental runs provided by contractors.

<sup>(2)</sup> Includes the five Lifeline Shuttles that operate on weekdays: Ahepa, Green Hills, Kings Creek, Robert Sharp and Sierra Lakes.



## TOTAL MONTHLY AND AVERAGE WEEKDAY RIDERSHIP YEAR OVER YEAR COMPARISON CHARTS – METROBUS





#### "TOP 5 / BOTTOM 5" BUS ROUTES AVERAGE WEEKDAY RIDERSHIP PERFORMANCE YEAR OVER YEAR COMPARISONS

| Route                          | Mar-21 | Mar-20 | Absolute<br>Delta (1) | Percent<br>Delta (2) |
|--------------------------------|--------|--------|-----------------------|----------------------|
|                                |        |        |                       |                      |
| 9 (†)                          | 6,182  | 3,681  | 2,500                 | 67.9%                |
| <b>119 – S</b> (†)             | 8,600  | 6,349  | 2,251                 | 35.4%                |
| 8 (†)                          | 4,279  | 2,579  | 1,700                 | 65.9%                |
| <b>77</b> (†)                  | 6,935  | 5,315  | 1,620                 | 30.5%