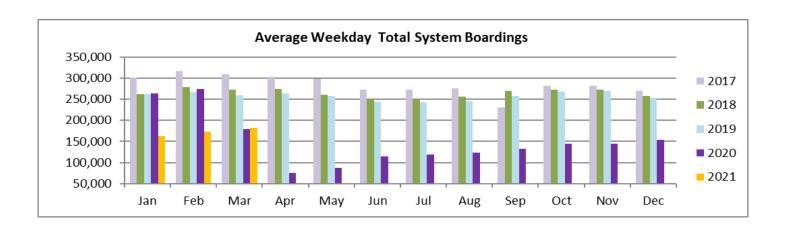

## AVERAGE WEEKDAY, SATURDAY AND SUNDAY BOARDINGS BY MODE March 2021

| Travel<br>Mode  | Average<br>Weekday | Average<br>Saturday | Average<br>Sunday | % Change<br>Mar 2020<br>Weekday | % Change<br>Mar 2020<br>Saturday | % Change<br>Mar 2020<br>Sunday |
|-----------------|--------------------|---------------------|-------------------|---------------------------------|----------------------------------|--------------------------------|
| METROBUS        | 133,218            | 83,862              | 66,206            | 13.0%                           | 22.9%                            | 20.5%                          |
| METRORAIL       | 34,699             | 19,870              | 14,633            | -14.8%                          | 26.7%                            | 7.0%                           |
| METROMOVER      | 10,802             | 9,375               | 6,816             | -35.7%                          | 1.4%                             | -1.6%                          |
| STS PARATRANSIT | 4,229              | 2,264               | 1,652             | 18.8%                           | 60.2%                            | 45.1%                          |
| Totals (1)      | 182,948            | 115,371             | 89,307            | 2.2%                            | 22.0%                            | 16.4%                          |

## TOTAL MONTHLY AND AVERAGE WEEKDAY RIDERSHIP YEAR OVER YEAR COMPARISON CHARTS – ALL MODES COMBINED