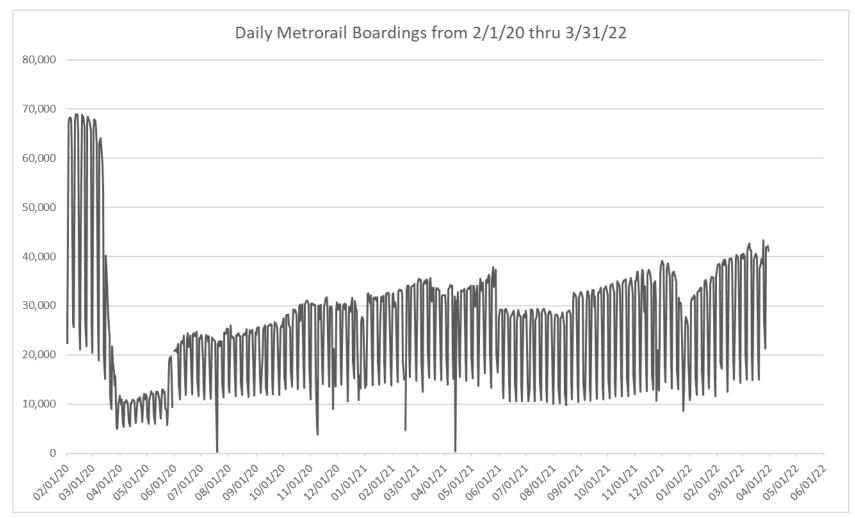

#### DAILY RIDERSHIP FOR ALL MODES COMBINED SINCE FEBRUARY 1, 2020

- (1) National Emergency was declared on 3/13/20 as a result of the SARS-CoV-2 pandemic.
- (2) There was no Metrobus, Metrorail and Metromoverservice on 5/31/20, as a safety precaution.
- (3) The dip at the start of the second week of November 2020 is due to Hurricane Eta.
- (4) The reduction seen beginning 6/1/21 is partly due to the resumption of fares for bus and rail, and partly the result of having resumed reporting Cubic farebox data rather than bus APC counts, as well as Cubic rail faregate counts instead of video camera counts on that date.
- (5) Periodic (weekly) variations are prominent, since weekday ridership is almost always significantly higher than weekend or holday ridership.