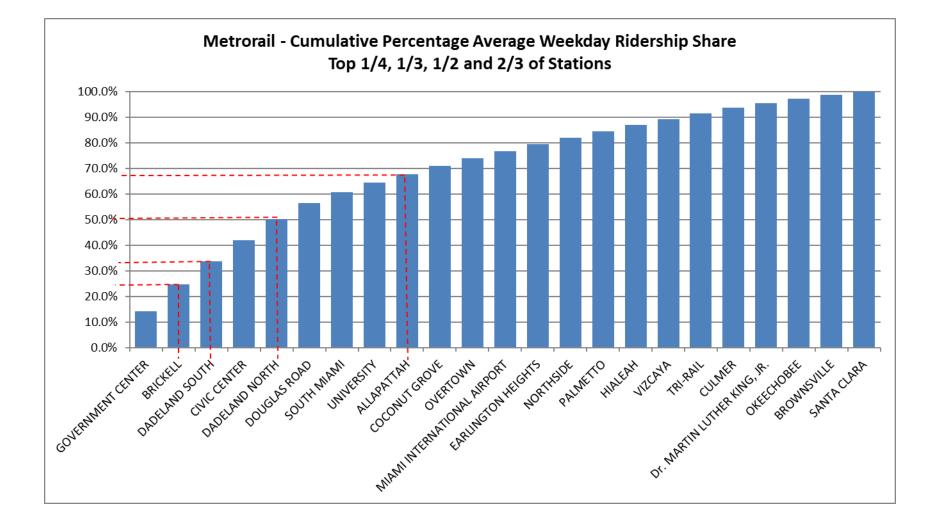

### Table of Contents (continued)

| Metrorail                                                                                | 34 |
|------------------------------------------------------------------------------------------|----|
| Metrorail Average Weekday Boardings by Station                                           | 35 |
| Metrorail Average Saturday Boardings by Station                                          | 36 |
| Metrorail Average Sunday Boardings by Station                                            | 37 |
| Metrorail Total Monthly Boardings by Station                                             | 38 |
| Metrorail Cumulative Percentage Average Weekday Ridership Share                          | 39 |
| Total Monthly and Average Weekday Rail Ridership – Year over Year Comparison Charts      | 40 |
| "Top 5 / Bottom 5" Stations Average Weekday Ridership Performance                        | 41 |
| Daily Metrorail Ridership since February 1, 2020                                         | 42 |
| Metrorail Parking Patronage Summary                                                      | 43 |
| Metromover                                                                               | 44 |
| Monthly and Average Daily Mover Boardings by Station                                     | 45 |
| Metromover Cumulative Percentage Average Weekday Ridership Share                         | 46 |
| Total Monthly and Average Weekday Mover Ridership – Year over Year Comparison Charts     | 47 |
| "Top 5 / Bottom 5" Stations Average Weekday Ridership Performance                        | 48 |
| Daily Metromover Ridership since February 1, 2020                                        | 49 |
| Special Transportation Services (STS)                                                    | 50 |
| STS Monthly and Average Daily Boardings                                                  | 51 |
| Total Monthly and Average Weekday STS Ridership – Year over Year Comparison Charts       | 52 |
| Daily STS Ridership since February 1, 2020                                               | 53 |
| Ridership Seasonality                                                                    | 54 |
| Ridership Seasonality – Percent Ridership Share by Month and Calendar year for Each Mode | 55 |