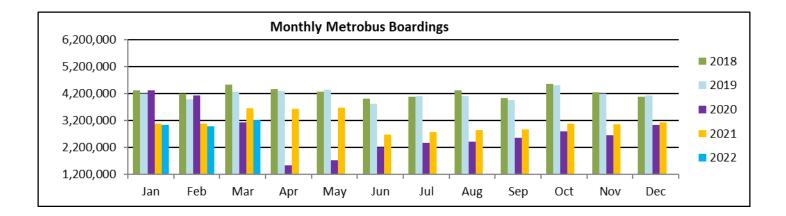

entirely co      | ntracted           |
| 34   | 137   | 1,241              | 1.1%             | 78.8%              | 69   | 287   | 210                | 0.2%             | 98.5%              |         |          |                    |                  |                    |
| 35   | 107   | 1,199              | 1.0%             | 79.8%              | 70   | 101   | 196                | 0.2%             | 98.7%              | Total B | oardings | 118,069            | 100.0%           | 100.0%             |

(1) Average weekday ridership rounded to the nearest unit.

(2) Includes the five Lifeline Shuttles that operate on weekdays: Ahepa, Green Hils, Kings Creek, Robert Sharp and Sierra Lakes.



#### TOTAL MONTHLY AND AVERAGE WEEKDAY RIDERSHIP YEAR OVER YEAR COMPARISON CHARTS – METROBUS





#### "TOP 5 / BOTTOM 5" BUS ROUTES AVERAGE WEEKDAY RIDERSHIP PERFORMANCE YEAR OVER YEAR COMPARISONS

|                           |        |        | Absolute  |                   |
|---------------------------|--------|--------|-----------|-------------------|
| Route                     | Mar-22 | Mar-21 | Delta (1) | Percent Delta (2) |
|                           |        |        |           |                   |
| 73                        | 2,003  | 1,504  | 499       | 33.2%             |
| 7                         | 2,792  | 2,420  | 372       | 15.4%             |
| 95 EXPRESS                | 796    | 430    | 366       | 85.0%             |
| 93 - BISCAYNE MAX         | 2,217  | 1,897  | 320       | 16.9%             |
| 207 (7st) - LITTLE HAVANA |        |        |