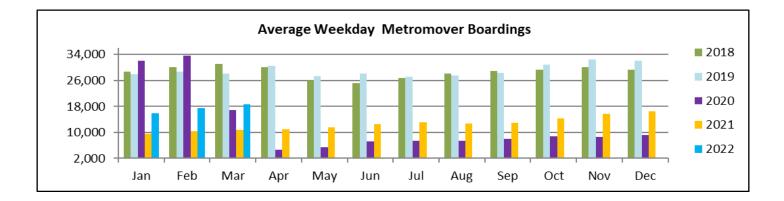

### Table of Contents (continued)

| Metrorail                                                                                | 34 |
|------------------------------------------------------------------------------------------|----|
| Metrorail Average Weekday Boardings by Station                                           | 35 |
| Metrorail Average Saturday Boardings by Station                                          | 36 |
| Metrorail Average Sunday Boardings by Station                                            | 37 |
| Metrorail Total Monthly Boardings by Station                                             | 38 |
| Metrorail Cumulative Percentage Average Weekday Ridership Share                          | 39 |
| Total Monthly and Average Weekday Rail Ridership – Year over Year Comparison Charts      | 40 |
| "Top 5 / Bottom 5" Stations Average Weekday Ridership Performance                        | 41 |
| Daily Metrorail Ridership since February 1, 2020                                         | 42 |
| Metrorail Parking Patronage Summary                                                      | 43 |
| Metromover                                                                               | 44 |
| Monthly and Average Daily Mover Boardings by Station                                     | 45 |
| Metromover Cumulative Percentage Average Weekday Ridership Share                         | 46 |
| Total Monthly and Average Weekday Mover Ridership – Year over Year Comparison Charts     | 47 |
| "Top 5 / Bottom 5" Stations Average Weekday Ridership Performance                        | 48 |
| Daily Metromover Ridership since February 1, 2020                                        | 49 |
| Special Transportation Services (STS)                                                    | 50 |
| STS Monthly and Average Daily Boardings                                                  | 51 |
| Total Monthly and Average Weekday STS Ridership – Year over Year Comparison Charts       | 52 |
| Daily STS Ridership since February 1, 2020                                               | 53 |
| Ridership Seasonality                                                                    | 54 |
| Ridership Seasonality – Percent Ridership Share by Month and Calendar year for Each Mode | 55 |

#### METROMOVER TOTAL MONTHLY RIDERSHIP COMPARISONS BY FISCAL YEAR

| Mover |           |           | Variance |           | Variance |           |         | Variance | Variance | Variance |
|-------|-----------|-----------|----------|-----------|----------|-----------|---------|----------|----------|----------|
|       | FY 18     | FY 19     | 18 to 19 | FY 20     | 19 to 20 | FY 21     | FY 22   | 21 to 22 | 19 to 22 | 18 to 22 |
| Oct   | 751,323   | 790,533   | 5.2%     | 831,234   | 5.1%     | 250,044   | 389,065 | 55.6%    | -50.8%   | -48.2%   |
| Nov   | 729,519   | 735,198   | 0.8%     | 799,632   | 8.8%     | 232,422   | 418,929 | 80.2%    | -43.0%   | -42.6%   |
| Dec   | 748,797   | 767,239   | 2.5%     | 849,832   | 10.8%    | 251,019   | 450,320 | 79.4%    | -41.3%   | -39.9%   |
| Jan   | 772,122   | 746,728   | -3.3%    | 847,773   | 13.5%    | 255,968   | 451,566 | 76.4%    | -39.5%   | -41.5%   |
| Feb   | 698,107   | 675,160   | -3.3%    | 855,398   | 26.7%    | 260,332   | 465,968 | 79.0%    | -31.0%   | -33.3%   |
| Mar   | 859,143   | 737,814   | -14.1%   | 441,200   | -40.2%   | 302,502   | 535,857 | 77.1%    | -27.4%   | -37.6%   |
| Apr   | 740,036   | 795,696   | 7.5%     | 130,549   | -83.6%   | 310,772   |         |          |          |          |
| Мау   | 694,106   | 734,645   | 5.8%     | 146,454   | -80.1%   | 292,922   |         |          |          |          |
| Jun   | 641,675   | 701,318   | 9.3%     | 203,637   | -71.0%   | 286,145   |         |          |          |          |
| Jul   | 700,462   | 739,814   | 5.6%     | 210,596   | -71.5%   | 368,847   |         |          |          |          |
| Aug   | 768,728   | 739,785   | -3.8%    | 205,995   | -72.2%   | 344,319   |         |          |          |          |
| Sep   | 698,505   | 699,879   | 0.2%     | 219,696   | -68.6%   | 331,915   |         |          |          |          |
| Total | 8,802,523 | 8,863,809 | 0.7%     | 5,741,996 | -35.2%   | 3,487,207 |         |          |          |          |