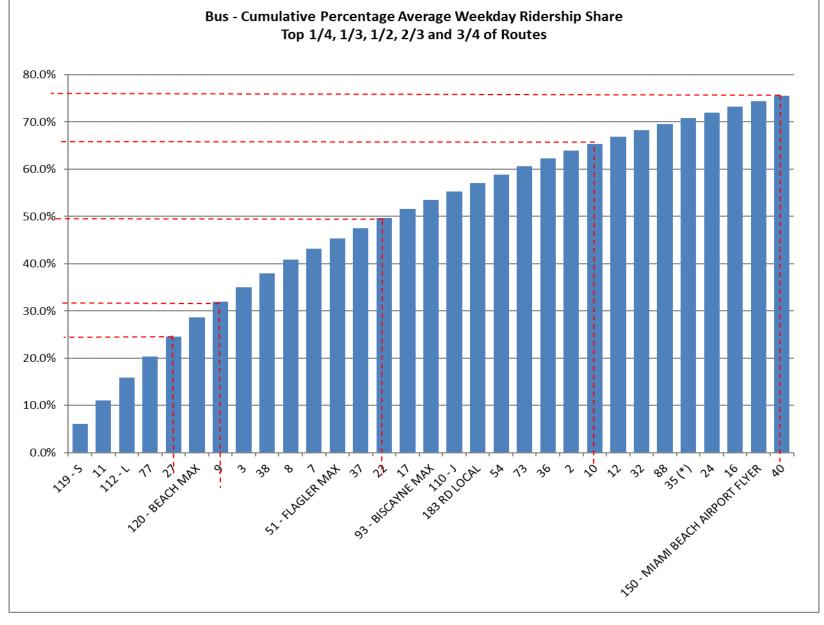

| 0.2%             | 98.3%              |         |          |                    | entirely co      | ntracted           |
| 34   | 137   | 1,241              | 1.1%             | 78.8%              | 69   | 287   | 210                | 0.2%             | 98.5%              |         |          |                    |                  |                    |
| 35   | 107   | 1,199              | 1.0%             | 79.8%              | 70   | 101   | 196                | 0.2%             | 98.7%              | Total B | oardings | 118,069            | 100.0%           | 100.0%             |

(1) Average weekday ridership rounded to the nearest unit.

(2) Includes the five Lifeline Shuttles that operate on weekdays: Ahepa, Green Hils, Kings Creek, Robert Sharp and Sierra Lakes.



#### TOTAL MONTHLY AND AVERAGE WEEKDAY RIDERSHIP YEAR OVER YEAR COMPARISON CHARTS – METROBUS





#### "TOP 5 / BOTTOM 5" BUS ROUTES AVERAGE WEEKDAY RIDERSHIP PERFORMANCE YEAR OVER YEAR COMPARISONS

|                           |        |        | Absolute  |                   |
|---------------------------|--------|--------|-----------|-------------------|
| Route                     | Mar-22 | Mar-21 | Delta (1) | Percent Delta (2) |
|                           |        |        |           |                   |
| 73                        | 2,003  | 1,504  | 499       | 33.2%             |
| 7                         | 2,792  | 2,420  | 372       | 15.4%             |
| 95 EXPRESS                | 796    | 430    | 366       | 85.0%             |
| 93 - BISCAYNE MAX         | 2,217  |