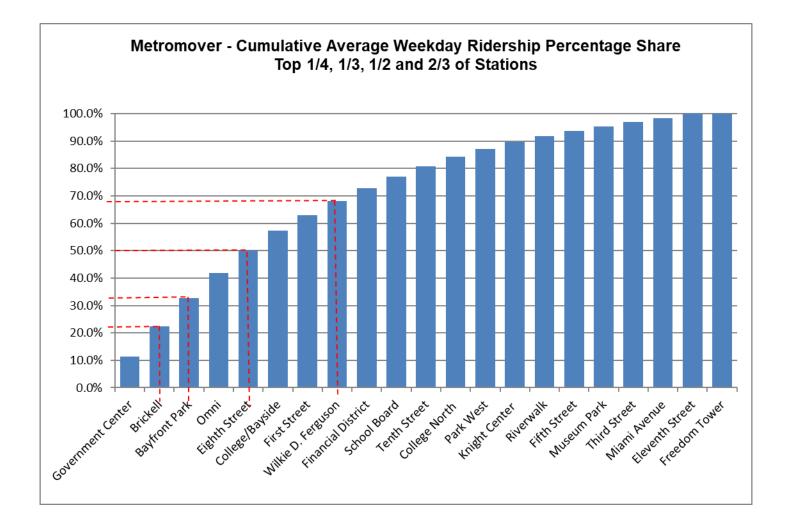

### Table of Contents (continued)

| Metrorail                                                                                | 34 |
|------------------------------------------------------------------------------------------|----|
| Metrorail Average Weekday Boardings by Station                                           | 35 |
| Metrorail Average Saturday Boardings by Station                                          | 36 |
| Metrorail Average Sunday Boardings by Station                                            | 37 |
| Metrorail Total Monthly Boardings by Station                                             | 38 |
| Metrorail Cumulative Percentage Average Weekday Ridership Share                          | 39 |
| Total Monthly and Average Weekday Rail Ridership – Year over Year Comparison Charts      | 40 |
| "Top 5 / Bottom 5" Stations Average Weekday Ridership Performance                        | 41 |
| Daily Metrorail Ridership since February 1, 2020                                         | 42 |
| Metrorail Parking Patronage Summary                                                      | 43 |
| Metromover                                                                               | 44 |
| Monthly and Average Daily Mover Boardings by Station                                     | 45 |
| Metromover Cumulative Percentage Average Weekday Ridership Share                         | 46 |
| Total Monthly and Average Weekday Mover Ridership – Year over Year Comparison Charts     | 47 |
| "Top 5 / Bottom 5" Stations Average Weekday Ridership Performance                        | 48 |
| Daily Metromover Ridership since February 1, 2020                                        | 49 |
| Special Transportation Services (STS)                                                    | 50 |
| STS Monthly and Average Daily Boardings                                                  | 51 |
| Total Monthly and Average Weekday STS Ridership – Year over Year Comparison Charts       | 52 |
| Daily STS Ridership since February 1, 2020                                               | 53 |
| Ridership Seasonality                                                                    | 54 |
| Ridership Seasonality – Percent Ridership Share by Month and Calendar year for Each Mode | 55 |