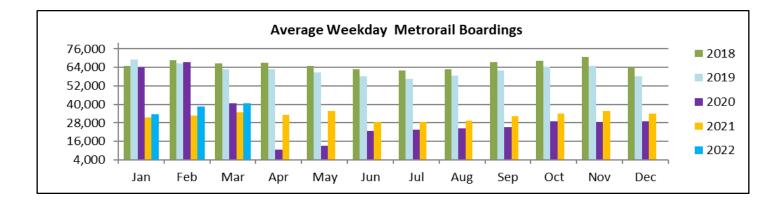

#### AVERAGE WEEKDAY, SATURDAY AND SUNDAY BOARDINGS BY MODE March 2022

| Travel<br>Mode  | Average<br>Weekday | Average<br>Saturday | Average<br>Sunday | % Change<br>Mar 2021<br>Weekday | % Change<br>Mar 2021<br>Saturday | % Change<br>Mar 2021<br>Sunday |
|-----------------|--------------------|---------------------|-------------------|---------------------------------|----------------------------------|--------------------------------|
| METROBUS        | 118,069            | 72,191              | 54,089            | -11.4%                          | -13.9%                           | -18.3%                         |
| METRORAIL       | 40,566             | 21,513              | 16,480            | 16.9%                           | 8.3%                             | 12.6%                          |
| METROMOVER      | 18,608             | 17,886              | 14,878            | 72.3%                           | 90.8%                            | 118.3%                         |
| STS PARATRANSIT | 4,610              | 2,087               | 1,585             | 9.0%                            | -7.8%                            | -4.1%                          |
| Totals (1)      | 181,853            | 113,677             | 87,032            | -0.6%                           | -1.5%                            | -2.5%                          |