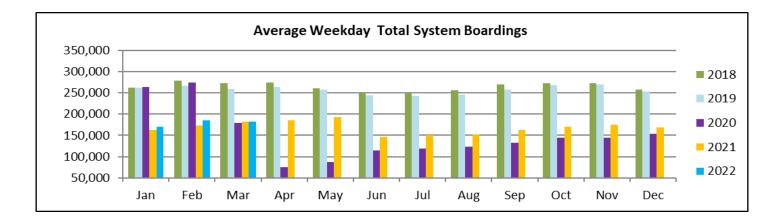

#### AVERAGE WEEKDAY, SATURDAY AND SUNDAY BOARDINGS BY MODE March 2022

| Travel<br>Mode  | Average<br>Weekday | Average<br>Saturday | Average<br>Sunday | % Change<br>Mar 2021<br>Weekday | % Change<br>Mar 2021<br>Saturday | % Change<br>Mar 2021<br>Sunday |
|-----------------|--------------------|---------------------|-------------------|---------------------------------|----------------------------------|--------------------------------|
| METROBUS        | 118,069            | 72,191              | 54,089            | -11.4%                          | -13.9%                           | -18.3%                         |
| METRORAIL       | 40,566             | 21,513              | 16,480            | 16.9%                           | 8.3%                             | 12.6%                          |
| METROMOVER      | 18,608             | 17,886              | 14,878            | 72.3%                           | 90.8%                            | 118.3%                         |
| STS PARATRANSIT | 4,610              | 2,087               | 1,585             | 9.0%                            | -7.8%                            | -4.1%                          |
| Totals (1)      | 181,853            | 113,677             | 87,032            | -0.6%                           | -1.5%                            | -2.5%                          |

#### TOTAL MONTHLY AND AVERAGE WEEKDAY RIDERSHIP YEAR OVER YEAR COMPARISON CHARTS – ALL MODES COMBINED

#### AVERAGE WEEKDAY RIDERSHIP - MODAL SPLITS