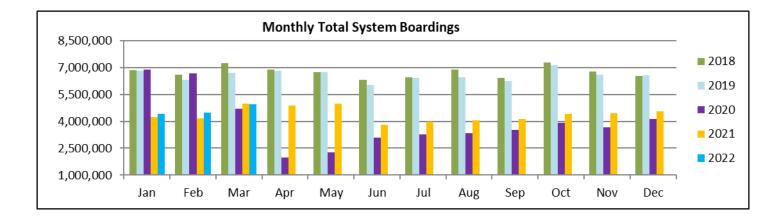

#### ALL-MODES COMBINED TOTAL MONTHLY RIDERSHIP COMPARISONS BY FISCAL YEAR

| All Modes |            |            |            |            |           | Variances |          |          |          |          |          |
|-----------|------------|------------|------------|------------|-----------|-----------|----------|----------|----------|----------|----------|
| Month     | FY 18      | FY 19      | FY 20      | FY 21      | FY 22     | 18 TO 19  | 19 TO 20 | 20 TO 21 | 21 TO 22 | 19 TO 22 | 18 TO 22 |
| Oct       | 7,322,886  | 7,265,208  | 7,144,116  | 3,922,096  | 4,429,727 | -0.8%     | -1.7%    | -45.1%   | 12.9%    | -39.0%   | -39.5%   |
| Nov       | 7,005,032  | 6,783,315  | 6,610,671  | 3,672,591  | 4,436,825 | -3.2%     | -2.5%    | -44.4%   | 20.8%    | -34.6%   | -36.7%   |
| Dec       | 6,783,192  | 6,538,734  | 6,549,392  | 4,139,109  | 4,539,135 | -3.6%     | 0.2%     | -36.8%   | 9.7%     | -30.6%   | -33.1%   |
| Jan       | 6,834,741  | 6,797,602  | 6,890,225  | 4,235,761  | 4,411,086 | -0.5%     | 1.4%     | -38.5%   | 4.1%     | -35.1%   | -35.5%   |
| Feb       | 6,591,531  | 6,312,033  | 6,671,991  | 4,166,375  | 4,472,625 | -4.2%     | 5.7%     | -37.6%   | 7.4%     | -29.1%   | -32.1%   |
| Mar       | 7,244,805  | 6,712,624  | 4,694,315  | 4,993,168  | 4,960,115 | -7.3%     | -30.1%   | 6.4%     | -0.7%    | -26.1%   | -31.5%   |
| Apr       | 6,869,802  | 6,802,085  | 1,989,545  | 4,883,356  |           | -1.0%     | -70.8%   | 145.5%   |          |          |          |
| Мау       | 6,742,402  | 6,755,829  | 2,258,413  | 4,982,012  |           | 0.2%      | -66.6%   | 120.6%   |          |          |          |
| Jun       | 6,318,979  | 6,026,467  | 3,082,213  | 3,794,581  |           | -4.6%     | -48.9%   | 23.1%    |          |          |          |
| Jul       | 6,449,526  | 6,402,110  | 3,272,074  | 3,970,972  |           | -0.7%     | -48.9%   | 21.4%    |          |          |          |
| Aug       | 6,879,929  | 6,460,375  | 3,335,847  | 4,048,215  |           | -6.1%     | -48.4%   | 21.4%    |          |          |          |
| Sep       | 6,412,945  | 6,240,212  | 3,501,209  | 4,120,180  |           | -2.7%     | -43.9%   | 17.7%    |          |          |          |
| FY Total  | 81,455,770 | 79,096,594 | 56,000,011 | 50,928,416 |           | -2.9%     | -29.2%   | -9.1%    |          |          |          |

#### TOTAL MONTHLY AND AVERAGE WEEKDAY RIDERSHIP YEAR OVER YEAR COMPARISON CHARTS – ALL MODES COMBINED