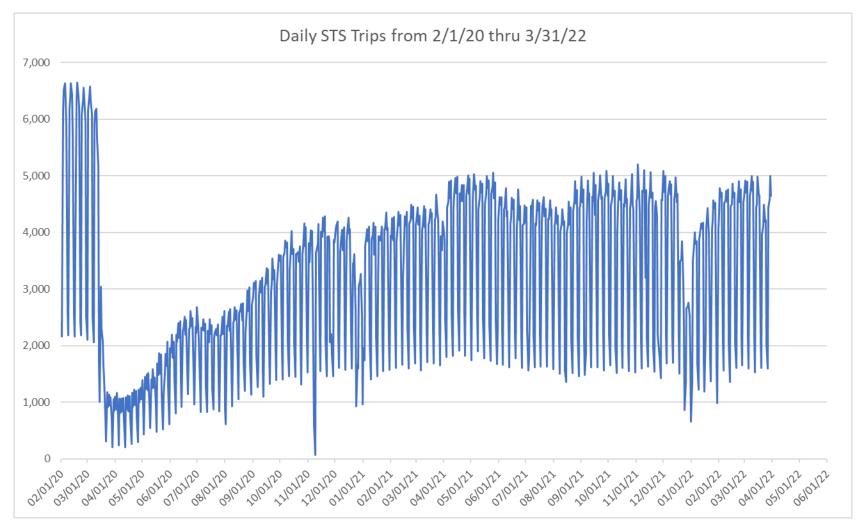

(\*) Due to effects from the SARS-CoV-2 pandemic; rides were fare-free beginning March 22, 2020; fares were reinstated on June1, 2021, in part accounting for the drop in ridership from May 2021.

# METRORAIL TOTAL MONTHLY BOARDINGS BY STATION

| Monthly Totals               | Total Month | Total Month | Percent<br>Change | Total Month | Percent<br>Change    | Total Month | Percent<br>Change | Total Month | Percent<br>Change |
|------------------------------|-------------|-------------|-------------------|-------------|----------------------|-------------|-------------------|-------------|-------------------|
| STATIONS                     | Mar-22      | Mar-21      | YOY               | Feb-20      | Current vs<br>Feb-20 | Feb-22      | МОМ               | Mar-20      | YO2Y              |
| ALLAPATTAH                   | 36,025      | 35,664      | 1.0%              | 46,868      | -23.1%               | 30,871      | 16.7%             | 34,556      | 4.3%              |
| BRICKELL                     | 115,024     | 119,140     | -3.5%             | 152,259     | -24.5%               | 95,769      | 20.1%             | 99,031      | 16.1%             |
| BROWNSVILLE                  | 16,189      | 19,973      | -18.9%            | 21,285      | -23.9%               | 14,497      | 11.7%             | 17,232      | -6.1%             |
| CIVIC CENTER                 | 82,300      | 71,326      | 15.4%             | 128,921     | -36.2%               | 69,782      | 17.9%             | 86,182      | -4.5%             |
| COCONUTGROVE                 | 35,301      | 30,077      | 17.4%             | 43,580      | -19.0%               | 29,655      | 19.0%             | 29,866      | 18.2%             |
| CULMER                       | 23,443      | 25,088      | -6.6%             | 33,497      | -30.0%               | 20,824      | 12.6%             | 24,372      | -3.8%             |
| DADELANDNORTH                | 87,544      | 95,200      | -8.0%             | 132,894     | -34.1%               | 72,385      | 20.9%             | 83,606      | 4.7%              |
| DADELAND SOUTH               | 96,166      | 90,122      | 6.7%              | 162,416     | -40.8%               | 81,960      | 17.3%             | 107,832     | -10.8%            |
| DOUGLAS ROAD                 | 67,508      | 20,847      | 223.8%            | 82,141      | -17.8%               | 56,905      | 18.6%             | 55,505      | 21.6%             |
| DR. MARTIN LUTHER KING, JR.  | 20,806      | 22,343      | -6.9%             | 27,980      | -25.6%               | 18,092      | 15.0%             | 20,665      | 0.7%              |
| EARLINGTON HEIGHTS           | 30,755      | 28,185      | 9.1%              | 40,697      | -24.4%               | 25,593      | 20.2%             | 30,180      | 1.9%              |
| GOVERNMENTCENTER             | 159,516     | 105,902     | 50.6%             | 243,414     | -34.5%               | 124,465     | 28.2%             | 153,030     | 4.2%              |
| HIALEAH                      | 25,260      | 20,621      | 22.5%             | 29,516      | -14.4%               | 21,326      | 18.4%             | 20,997      | 20.3%             |
| MIAMI INTERNATIONAL AIR PORT | 33,419      | 23,381      | 42.9%             | 46,115      | -27.5%               | 26,447      | 26.4%             | 32,171      | 3.9%              |
| NORTHSIDE                    | 29,271      | 31,878      | -8.2%             | 36,127      | -19.0%               | 25,261      | 15.9%             | 28,730      | 1.9%              |
| OKEECHOBEE                   | 18,437      | 18,522      | -0.5%             | 26,026      | -29.2%               | 15,638      | 17.9%             | 18,624      | -1.0%             |
| OVERTOWN / ARENA             | 32,806      | 22,905      | 43.2%             | 49,911      | -34.3%               | 26,745      | 22.7%             | 34,336      | -4.5%             |
| PALMETTO                     | 25,795      | 21,800      | 18.3%             | 33,944      | -24.0%               | 21,382      | 20.6%             | 23,105      | 11.6%             |
| SANTA CLARA                  | 14,632      | 14,552      | 0.5%              | 19,245      | -24.0%               | 11,558      | 26.6%             | 13,917      | 5.1%              |
| SOUTH MIAMI                  | 45,741      | 31,984      | 43.0%             | 69,412      | -34.1%               | 38,765      | 18.0%             | 42,476      | 7.7%              |
| TRI-RAIL                     | 24,047      | 22,111      | 8.8%              | 29,120      | -17.4%               | 19,584      | 22.8%             | 19,443      | 23.7%             |
| UNIVERSITY                   | 39,555      | 23,983      | 64.9%             | 61,253      | -35.4%               | 35,654      | 10.9%             | 29,672      | 33.3%             |
| VIZCAYA                      | 25,438      | 21,493      | 18.4%             | 32,497      | -21.7%               | 22,004      | 15.6%             | 21,790      | 16.7%             |
| TOTAL                        | 1,084,978   | 917,097     | 18.3%             | 1,549,118   | -30.0%               | 905,162     | 19.9%             | 1,027,319   | 5.6%              |