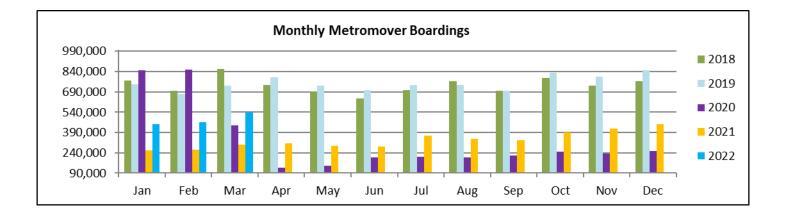

### Table of Contents (continued)

| Metrorail                                                                                | 34 |
|------------------------------------------------------------------------------------------|----|
| Metrorail Average Weekday Boardings by Station                                           | 35 |
| Metrorail Average Saturday Boardings by Station                                          | 36 |
| Metrorail Average Sunday Boardings by Station                                            | 37 |
| Metrorail Total Monthly Boardings by Station                                             | 38 |
| Metrorail Cumulative Percentage Average Weekday Ridership Share                          | 39 |
| Total Monthly and Average Weekday Rail Ridership – Year over Year Comparison Charts      | 40 |
| "Top 5 / Bottom 5" Stations Average Weekday Ridership Performance                        | 41 |
| Daily Metrorail Ridership since February 1, 2020                                         | 42 |
| Metrorail Parking Patronage Summary                                                      | 43 |
| Metromover                                                                               | 44 |
| Monthly and Average Daily Mover Boardings by Station                                     | 45 |
| Metromover Cumulative Percentage Average Weekday Ridership Share                         | 46 |
| Total Monthly and Average Weekday Mover Ridership – Year over Year Comparison Charts     | 47 |
| "Top 5 / Bottom 5" Stations Average Weekday Ridership Performance                        | 48 |
| Daily Metromover Ridership since February 1, 2020                                        | 49 |
| Special Transportation Services (STS)                                                    | 50 |
| STS Monthly and Average Daily Boardings                                                  | 51 |
| Total Monthly and Average Weekday STS Ridership – Year over Year Comparison Charts       | 52 |
| Daily STS Ridership since February 1, 2020                                               | 53 |
| Ridership Seasonality                                                                    | 54 |
| Ridership Seasonality – Percent Ridership Share by Month and Calendar year for Each Mode | 55 |

#### METROMOVER TOTAL MONTHLY RIDERSHIP COMPARISONS BY FISCAL YEAR

| Mover |           |           | Variance |           | Variance |           |         | Variance | Variance | Variance |
|-------|-----------|-----------|----------|-----------|----------|-----------|---------|----------|----------|----------|
|       | FY 18     | FY 19     | 18 to 19 | FY 20     | 19 to 20 | FY 21     | FY 22   | 21 to 22 | 19 to 22 | 18 to 22 |
| Oct   | 751,323   | 790,533   | 5.2%     | 831,234   | 5.1%     | 250,044   | 389,065 | 55.6%    | -50.8%   | -48.2%   |
| Nov   | 729,519   | 735,198   | 0.8%     | 799,632   | 8.8%     | 232,422   | 418,929 | 80.2%    | -43.0%   | -42.6%   |
| Dec   | 748,797   | 767,239   | 2.5%     | 849,832   | 10.8%    | 251,019   | 450,320 | 79.4%    | -41.3%   | -39.9%   |
| Jan   | 772,122   | 746,728   | -3.3%    | 847,773   | 13.5%    | 255,968   | 451,566 | 76.4%    | -39.5%   | -41.5%   |
| Feb   | 698,107   | 675,160   | -3.3%    | 855,398   | 26.7%    | 260,332   | 465,968 | 79.0%    | -31.0%   | -33.3%   |
| Mar   | 859,143   | 737,814   | -14.1%   | 441,200   | -40.2%   | 302,502   | 535,857 | 77.1%    | -27.4%   | -37.6%   |
| Apr   | 740,036   | 795,696   | 7.5%     | 130,549   | -83.6%   | 310,772   |         |          |          |          |
| Мау   | 694,106   | 734,645   | 5.8%     | 146,454   | -80.1%   | 292,922   |         |          |          |          |
| Jun   | 641,675   | 701,318   | 9.3%     | 203,637   | -71.0%   | 286,145   |         |          |          |          |
| Jul   | 700,462   | 739,814   | 5.6%     | 210,596   | -71.5%   | 368,847   |         |          |          |          |
| Aug   | 768,728   | 739,785   | -3.8%    | 205,995   | -72.2%   | 344,319   |         |          |          |          |
| Sep   | 698,505   | 699,879   | 0.2%     | 219,696   | -68.6%   | 331,915   |         |          |          |          |
| Total | 8,802,523 | 8,863,809 | 0.7%     | 5,741,996 | -35.2%   | 3,487,207 |         |          |          |          |