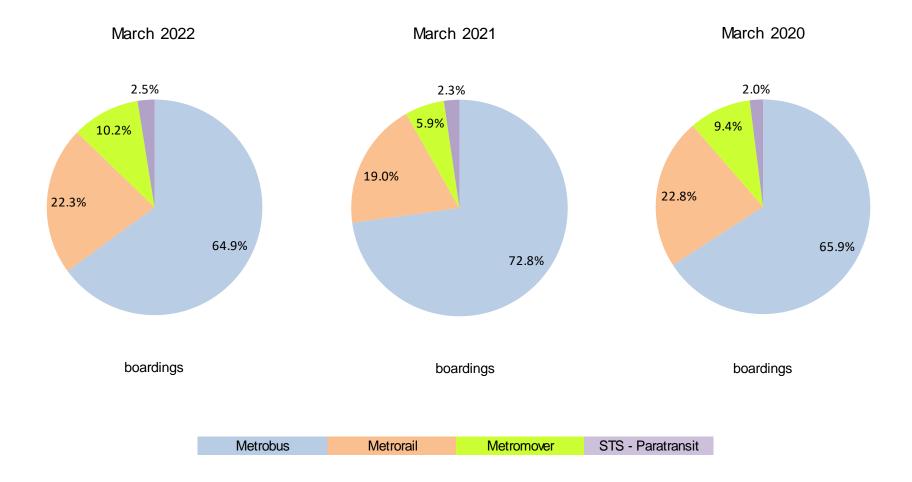

#### TOTAL MONTHLY WEEKDAY, SATURDAY AND SUNDAY BOARDINGS BY MODE March 2022

| TRAVEL MODE         | MONTH'S TOTAL<br>WEEKDAYS<br>RIDERSHIP | MONTH'S TOTAL<br>SATURDAYS<br>RIDERSHIP | MONTH'S TOTAL<br>SUNDAYS<br>RIDERSHIP | TOTAL MONTHLY<br>RIDERSHIP | % CHANGE<br>vs Mar 2022<br>TOTAL MONTH<br>RIDERSHIP |
|---------------------|----------------------------------------|-----------------------------------------|---------------------------------------|----------------------------|-----------------------------------------------------|
| METROBUS (1)        | 2,713,856                              | 288,498                                 | 216,208                               | 3,218,562                  | -12.1%                                              |
| METRORAIL (2)       | 933,009                                | 86,051                                  | 65,918                                | 1,084,978                  | 18.3%                                               |
| METROMOVER (3)      | 412,292                                | 68,694                                  | 54,871                                | 535,857                    | 77.1%                                               |
| STS PARATRANSIT (4) | 106,032                                | 8,348                                   | 6,338                                 | 120,718                    | 6.9%                                                |
| TOTAL               | 4,165,189                              | 451,591                                 | 343,335                               | 4,960,115                  | -0.7%                                               |

#### AVERAGE WEEKDAY RIDERSHIP - MODAL SPLITS