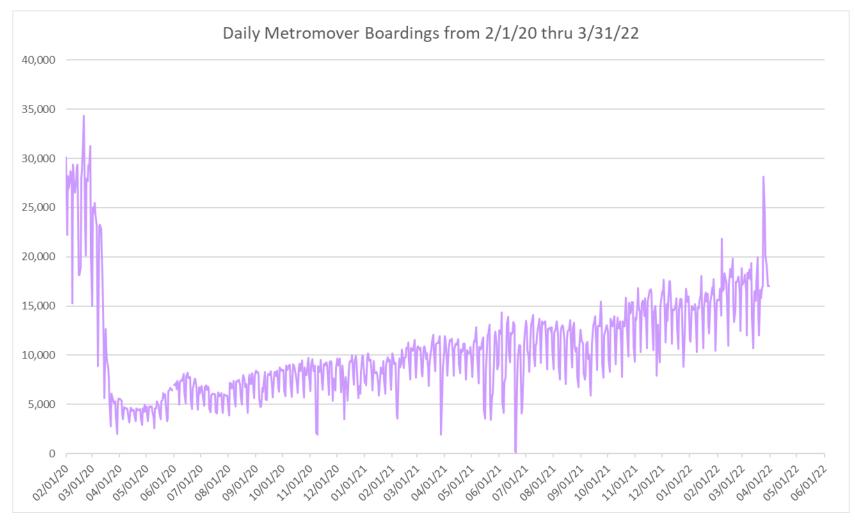

### Table of Contents (continued)

| Metrorail                                                                                | 34 |
|------------------------------------------------------------------------------------------|----|
| Metrorail Average Weekday Boardings by Station                                           | 35 |
| Metrorail Average Saturday Boardings by Station                                          | 36 |
| Metrorail Average Sunday Boardings by Station                                            | 37 |
| Metrorail Total Monthly Boardings by Station                                             | 38 |
| Metrorail Cumulative Percentage Average Weekday Ridership Share                          | 39 |
| Total Monthly and Average Weekday Rail Ridership – Year over Year Comparison Charts      | 40 |
| "Top 5 / Bottom 5" Stations Average Weekday Ridership Performance                        | 41 |
| Daily Metrorail Ridership since February 1, 2020                                         | 42 |
| Metrorail Parking Patronage Summary                                                      | 43 |
| Metromover                                                                               | 44 |
| Monthly and Average Daily Mover Boardings by Station                                     | 45 |
| Metromover Cumulative Percentage Average Weekday Ridership Share                         | 46 |
| Total Monthly and Average Weekday Mover Ridership – Year over Year Comparison Charts     | 47 |
| "Top 5 / Bottom 5" Stations Average Weekday Ridership Performance                        | 48 |
| Daily Metromover Ridership since February 1, 2020                                        | 49 |
| Special Transportation Services (STS)                                                    | 50 |
| STS Monthly and Average Daily Boardings                                                  | 51 |
| Total Monthly and Average Weekday STS Ridership – Year over Year Comparison Charts       | 52 |
| Daily STS Ridership since February 1, 2020                                               | 53 |
| Ridership Seasonality                                                                    | 54 |
| Ridership Seasonality – Percent Ridership Share by Month and Calendar year for Each Mode | 55 |

#### DAILY RIDERSHIP FOR ALL MODES COMBINED SINCE FEBRUARY 1, 2020

- (1) National Emergency was declared on 3/13/20 as a result of the SARS-CoV-2 pandemic.
- (2) There was no Metrobus, Metrorail and Metromoverservice on 5/31/20, as a safety precaution.
- (3) The dip at the start of the second week of November 2020 is due to Hurricane Eta.
- (4) The reduction seen beginning 6/1/21 is partly due to the resumption of fares for bus and rail, and partly the result of having resumed reporting Cubic farebox data rather than bus APC counts, as well as Cubic rail faregate counts instead of video camera counts on that date.
- (5) Periodic (weekly) variations are prominent, since weekday ridership is almost always significantly higher than weekend or holday ridership.