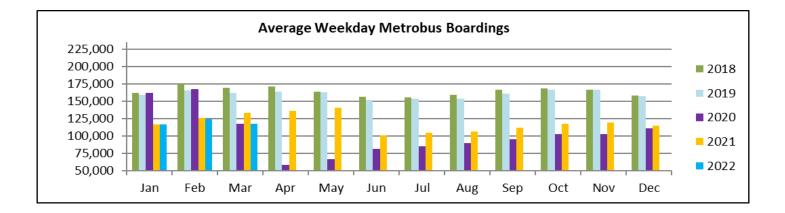

#### AVERAGE WEEKDAY, SATURDAY AND SUNDAY BOARDINGS BY MODE March 2022

| Travel<br>Mode  | Average<br>Weekday | Average<br>Saturday | Average<br>Sunday | % Change<br>Mar 2021<br>Weekday | % Change<br>Mar 2021<br>Saturday | % Change<br>Mar 2021<br>Sunday |
|-----------------|--------------------|---------------------|-------------------|---------------------------------|----------------------------------|--------------------------------|
| METROBUS        | 118,069            | 72,191              | 54,089            | -11.4%                          | -13.9%                           | -18.3%                         |
| METRORAIL       | 40,566             | 21,513              | 16,480            | 16.9%                           | 8.3%                             | 12.6%                          |
| METROMOVER      | 18,608             | 17,886              | 14,878            | 72.3%                           | 90.8%                            | 118.3%                         |
| STS PARATRANSIT | 4,610              | 2,087               | 1,585             | 9.0%                            | -7.8%                            | -4.1%                          |
| Totals (1)      | 181,853            | 113,677             | 87,032            | -0.6%                           | -1.5%                            | -2.5%                          |