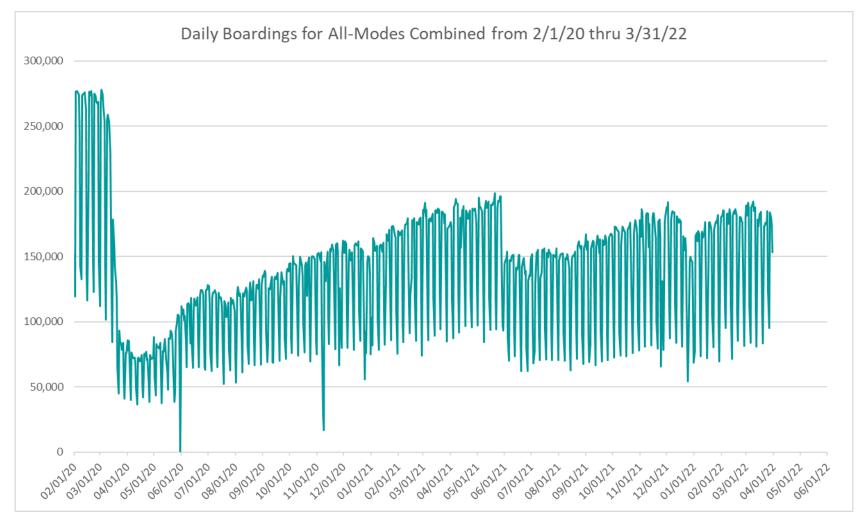

#### DAILY RIDERSHIP FOR ALL MODES COMBINED SINCE FEBRUARY 1, 2020

- (1) National Emergency was declared on 3/13/20 as a result of the SARS-CoV-2 pandemic.
- (2) There was no Metrobus, Metrorail and Metromoverservice on 5/31/20, as a safety precaution.
- (3) The dip at the start of the second week of November 2020 is due to Hurricane Eta.
- (4) The reduction seen beginning 6/1/21 is partly due to the resumption of fares for bus and rail, and partly the result of having resumed reporting Cubic farebox data rather than bus APC counts, as well as Cubic rail faregate counts instead of video camera counts on that date.
- (5) Periodic (weekly) variations are prominent, since weekday ridership is almost always significantly higher than weekend or holday ridership.