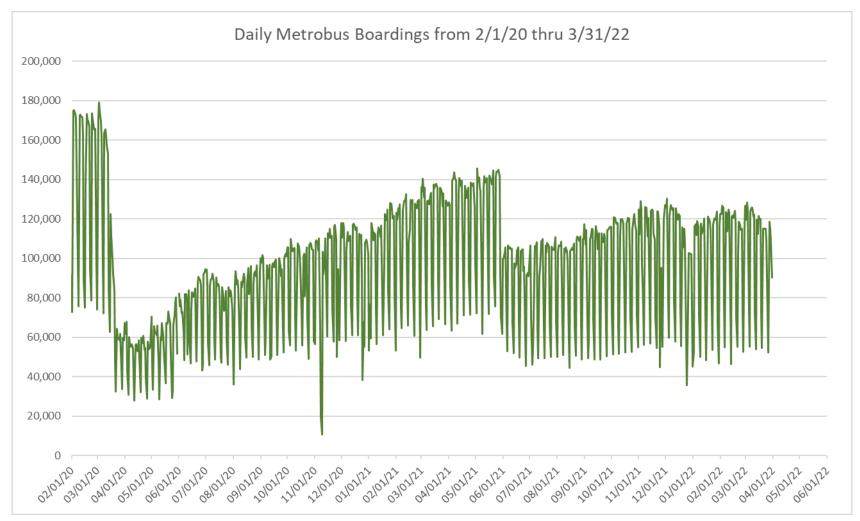

#### DAILY RIDERSHIP FOR ALL MODES COMBINED SINCE FEBRUARY 1, 2020

- (1) National Emergency was declared on 3/13/20 as a result of the SARS-CoV-2 pandemic.
- (2) There was no Metrobus, Metrorail and Metromoverservice on 5/31/20, as a safety precaution.
- (3) The dip at the start of the second week of November 2020 is due to Hurricane Eta.
- (4) The reduction seen beginning 6/1/21 is partly due to the resumption of fares for bus and rail, and partly the result of having resumed reporting Cubic farebox data rather than bus APC counts, as well as Cubic rail faregate counts instead of video camera counts on that date.
- (5) Periodic (weekly) variations are prominent, since weekday ridership is almost always significantly higher than weekend or holday ridership.