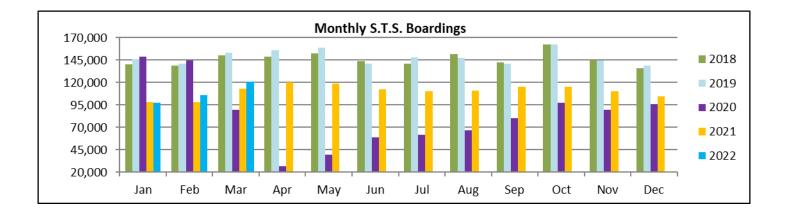

(\*) Due to effects from the SARS-CoV-2 pandemic; rides were fare-free beginning March 22, 2020; fares were reinstated on June1, 2021, in part accounting for the drop in ridership from May 2021.

#### METRORAL AVERAGE SATURDAY BOARDINGS BY STATION

| Saturdays                   | Average<br>Saturday | Average<br>Saturday | Percent<br>Change | Average<br>Saturday | Percent<br>Change    | Average<br>Saturday | Percent<br>Change | Average<br>Saturday | Percent<br>Change |
|-----------------------------|---------------------|---------------------|-------------------|---------------------|----------------------|---------------------|-------------------|---------------------|-------------------|
| STATIONS                    | Mar-22              | Mar-21              | YOY               | Feb-20              | Current vs<br>Feb-20 | Feb-22              | МОМ               | Mar-20              | YO2Y              |
| ALLAPATTAH                  | 817                 | 843                 | -3.1%             | 1,051               | -22.3%               | 783                 | 4.3%              | 679                 | 20.3%             |
| BRICKELL                    | 2,416               | 2,662               | -9.2%             | 2,811               | -14.1%               | 2,266               | 6.6%              | 1,623               | 48.9%             |
| BROWNSVILLE                 | 379                 | 498                 | -23.9%            | 520                 | -27.1%               | 382                 | -0.7%             | 376                 | 0.8%              |
| CIVIC CENTER                | 692                 | 743                 | -6.8%             | 959                 | -27.9%               | 618                 | 12.0%             | 585                 | 18.3%             |
| COCONUTGROVE                | 798                 | 711                 | 12.3%             | 928                 | -14.0%               | 753                 | 5.9%              | 542                 | 47.2%             |
| CULMER                      | 491                 | 554                 | -11.3%            | 721                 | -31.9%               | 461                 | 6.4%              | 502                 | -2.2%             |
| DADELANDNORTH               | 1,515               | 1,858               | -18.4%            | 1,994               | -24.0%               | 1,371               | 10.5%             | 1,037               | 46.1%             |
| DADELAND SOUTH              | 1,758               | 2,033               | -13.5%            | 2,625               | -33.0%               | 1,688               | 4.1%              | 1,575               | 11.6%             |
| DOUGLAS ROAD                | 1,312               | 752                 | 74.4%             | 1,319               | -0.6%                | 1,176               | 11.5%             | 827                 | 58.6%             |
| DR. MARTIN LUTHER KING, JR. | 422                 | 534                 | -20.9%            | 625                 | -32.5%               | 426                 | -0.9%             | 420                 | 0.5%              |
| EARLINGTON HEIGHTS          | 710                 | 673                 | 5.5%              | 935                 | -24.1%               | 657                 | 8.1%              | 646                 | 9.9%              |
| GOVERNMENTCENTER            | 3,823               | 2,348               | 62.8%             | 4,262               | -10.3%               | 2,659               | 43.8%             | 2,181               | 75.3%             |
| HIALEAH                     | 483                 | 449                 | 7.6%              | 583                 | -17.1%               | 469                 | 3.1%              | 356                 | 35.8%             |
| MIAMI INTERNATIONAL AIRPORT | 947                 | 697                 | 35.9%             | 1,330               | -28.8%               | 828                 | 14.4%             | 821                 | 15.4%             |
| NORTHSIDE                   | 700                 | 842                 | -16.9%            | 878                 | -20.3%               | 672                 | 4.1%              | 650                 | 7.6%              |
| OKEECHOBEE                  | 323                 | 369                 | -12.5%            | 408                 | -20.9%               | 328                 | -1.4%             | 248                 | 30.1%             |
| OVERTOWN / ARENA            | 589                 | 471                 | 25.2%             | 678                 | -13.1%               | 500                 | 17.9%             | 370                 | 59.4%             |
| PALMETTO                    | 383                 | 340                 | 12.6%             | 458                 | -16.4%               | 337                 | 13.6%             | 258                 | 48.2%             |
| SANTA CLARA                 | 308                 | 317                 | -2.9%             | 422                 | -27.0%               | 276                 | 11.7%             | 273                 | 12.8%             |
| SOUTH MIAMI                 | 920                 | 650                 | 41.5%             | 1,256               | -26.8%               | 816                 | 12.7%             | 656                 | 40.2%             |
| TRI-RAIL                    | 487                 | 518                 | -6.0%             | 614                 | -20.7%               | 387                 | 25.8%             | 318                 | 53.0%             |
| UNIVERSITY                  | 696                 | 531                 | 31.0%             | 714                 | -2.6%                | 612                 | 13.7%             | 337                 | 106.3%            |
| VIZCAYA                     | 545                 | 479                 | 13.7%             | 622                 | -12.4%               | 494                 | 10.3%             | 400                 | 36.2%             |
| TOTAL                       | 21,513              | 19,870              | 8.3%              | 26,714              | -19.5%               | 18,958              | 13.5%             | 15,680              | 37.2%             |