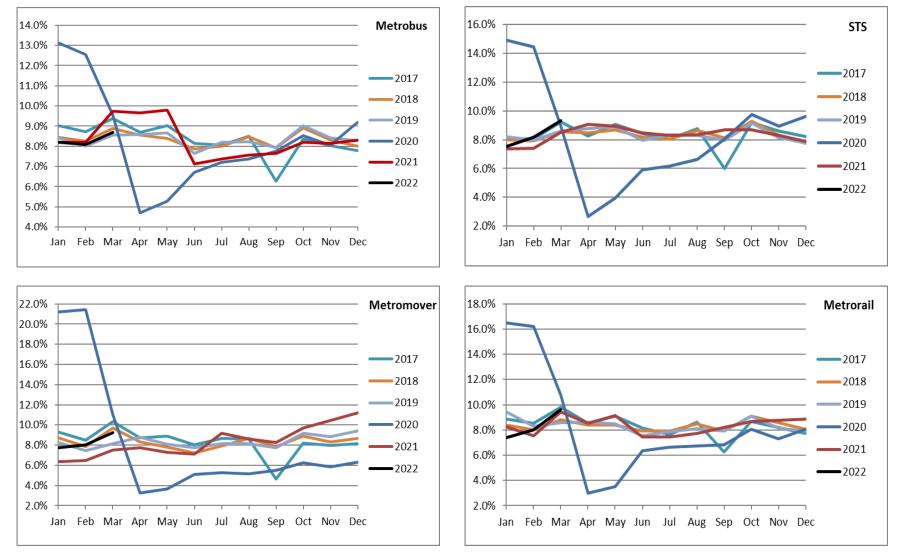

#### METRORAIL CUMULATIVE PERCENTAGE RIDERSHIP SHARE

#### TOTAL MONTHLY AND AVERAGE WEEKDAY RIDERSHIP YEAR OVER YEAR COMPARISON CHARTS – METRORAIL