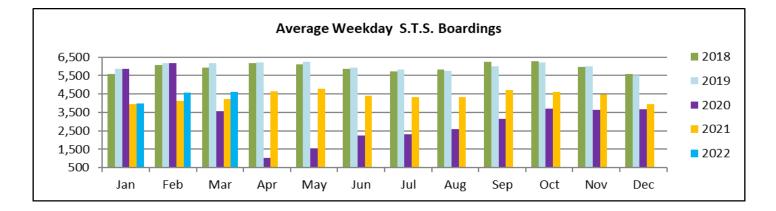

(\*) Due to effects from the SARS-CoV-2 pandemic; rides were fare-free beginning March 22, 2020; fares were reinstated on June1, 2021, in part accounting for the drop in ridership from May 2021.

# METRORAIL AVERAGE SUNDAY BOARDINGS BY STATION

| Sundays                      | Average<br>Sunday | Average<br>Sunday | Percent<br>Change | Average<br>Sunday | Percent<br>Change    | Average<br>Sunday | Percent<br>Change | Average<br>Sunday | Percent<br>Change |
|------------------------------|-------------------|-------------------|-------------------|-------------------|----------------------|-------------------|-------------------|-------------------|-------------------|
| STATIONS                     | Mar-22            | Mar-21            | YOY               | Feb-20            | Current vs<br>Feb-20 | Feb-22            | МОМ               | Mar-20            | YO2Y              |
| ALLAPATTAH                   | 590               | 605               | -2.5%             | 791               | -25.4%               | 560               | 5.5%              | 543               | 8.7%              |
| BRICKELL                     | 1,893             | 2,112             | -10.3%            | 2,379             | -20.4%               | 1,780             | 6.4%              | 1,549             | 22.2%             |
| BROWNSVILLE                  | 279               | 358               | -22.0%            | 406               | -31.3%               | 259               | 7.7%              | 286               | -2.4%             |
| CIVIC CENTER                 | 534               | 540               | -1.1%             | 791               | -32.5%               | 487               | 9.7%              | 548               | -2.6%             |
| COCONUTGROVE                 | 599               | 512               | 17.1%             | 838               | -28.5%               | 597               | 0.4%              | 475               | 26.3%             |
| CULMER                       | 386               | 443               | -13.0%            | 616               | -37.4%               | 350               | 10.3%             | 429               | -10.1%            |
| DADELAND NORTH               | 1,107             | 1,306             | -15.3%            | 1,685             | -34.3%               | 1,044             | 6.0%              | 901               | 22.9%             |
| DADELAND SOUTH               | 1,288             | 1,491             | -13.6%            | 2,210             | -41.7%               | 1,278             | 0.8%              | 1,377             | -6.5%             |
| DOUGLAS ROAD                 | 911               | 432               | 110.9%            | 1,090             | -16.4%               | 847               | 7.6%              | 650               | 40.3%             |
| DR. MARTIN LUTHER KING, JR.  | 351               | 393               | -10.9%            | 506               | -30.7%               | 328               | 7.0%              | 302               | 16.0%             |
| EARLINGTON HEIGHTS           | 618               | 508               | 21.8%             | 799               | -22.6%               | 484               | 27.7%             | 523               | 18.2%             |
| GOVERNMENTCENTER             | 3,108             | 1,775             | 75.2%             | 4,044             | -23.1%               | 2,338             | 33.0%             | 1,951             | 59.4%             |
| HIALEAH                      | 363               | 330               | 10.0%             | 472               | -23.1%               | 335               | 8.2%              | 288               | 25.9%             |
| MIAMI INTERNATIONAL AIR PORT | 890               | 669               | 33.0%             | 1,343             | -33.7%               | 794               | 12.1%             | 909               | -2.1%             |
| NORTHSIDE                    | 525               | 611               | -14.0%            | 653               | -19.5%               | 495               | 6.1%              | 534               | -1.6%             |
| OKEECHOBEE                   | 167               | 212               | -21.0%            | 273               | -38.9%               | 161               | 3.7%              | 189               | -11.6%            |
| OVERTOWN / ARENA             | 471               | 405               | 16.4%             | 544               | -13.4%               | 445               | 6.0%              | 353               | 33.4%             |
| PALMETTO                     | 233               | 201               | 15.7%             | 336               | -30.9%               | 236               | -1.3%             | 169               | 37.8%             |
| SANTA CLARA                  | 206               | 222               | -7.3%             | 280               | -26.5%               | 180               | 14.2%             | 185               | 11.3%             |
| SOUTH MIAMI                  | 669               | 478               | 40.0%             | 987               | -32.2%               | 633               | 5.8%              | 596               | 12.2%             |
| TRI-RAIL                     | 369               | 379               | -2.7%             | 528               | -30.2%               | 314               | 17.3%             | 297               | 24.1%             |
| UNIVERSITY                   | 528               | 333               | 58.4%             | 608               | -13.3%               | 434               | 21.5%             | 308               | 71.2%             |
| VIZCAYA                      | 398               | 322               | 23.4%             | 524               | -24.2%               | 383               | 3.8%              | 317               | 25.2%             |
| TOTAL                        | 16,480            | 14,633            | 12.6%             | 22,701            | -27.4%               | 14,758            | 11.7%             | 13,677            | 20.5%             |