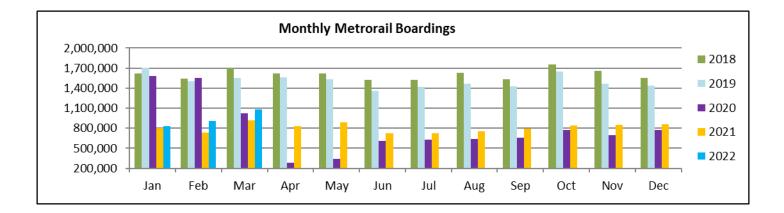

#### METRORAIL TOTAL MONTHLY RIDERSHIP COMPARISONS BY FISCAL YEAR

| Rail  |            |            | Variance |            | Variance |           |           | Variance | Variance | Variance |
|-------|------------|------------|----------|------------|----------|-----------|-----------|----------|----------|----------|
|       | FY 18      | FY 19      | 18 to 19 | FY 20      | 19 to 20 | FY 21     | FY 22     | 21 to 22 | 19 to 22 | 18 to 22 |
| Oct   | 1,708,564  | 1,757,225  | 2.8%     | 1,643,166  | -6.5%    | 769,525   | 844,383   | 9.7%     | -51.9%   | -50.6%   |
| Nov   | 1,609,888  | 1,656,929  | 2.9%     | 1,469,448  | -11.3%   | 699,492   | 850,881   | 21.6%    | -48.6%   | -47.1%   |
| Dec   | 1,517,341  | 1,553,804  | 2.4%     | 1,433,928  | -7.7%    | 769,194   | 860,436   | 11.9%    | -44.6%   | -43.3%   |
| Jan   | 1,615,576  | 1,708,695  | 5.8%     | 1,576,340  | -7.7%    | 799,119   | 832,924   | 4.2%     | -51.3%   | -48.4%   |
| Feb   | 1,545,581  | 1,501,458  | -2.9%    | 1,549,118  | 3.2%     | 730,792   | 905,162   | 23.9%    | -39.7%   | -41.4%   |
| Mar   | 1,700,714  | 1,554,851  | -8.6%    | 1,027,319  | -33.9%   | 917,097   | 1,084,978 | 18.3%    | -30.2%   | -36.2%   |
| Apr   | 1,619,890  | 1,559,446  | -3.7%    | 287,803    | -81.5%   | 827,414   |           |          |          |          |
| Мау   | 1,618,504  | 1,531,597  | -5.4%    | 337,696    | -78.0%   | 887,111   |           |          |          |          |
| Jun   | 1,524,311  | 1,359,966  | -10.8%   | 608,758    | -55.2%   | 723,469   |           |          |          |          |
| Jul   | 1,527,380  | 1,419,158  | -7.1%    | 632,964    | -55.4%   | 722,159   |           |          |          |          |
| Aug   | 1,632,471  | 1,463,646  | -10.3%   | 641,275    | -56.2%   | 749,578   |           |          |          |          |
| Sep   | 1,530,088  | 1,427,726  | -6.7%    | 654,244    | -54.2%   | 795,749   |           |          |          |          |
| Total | 19,150,308 | 18,494,501 | -3.4%    | 11,862,059 | -35.9%   | 9,390,699 |           |          |          |          |