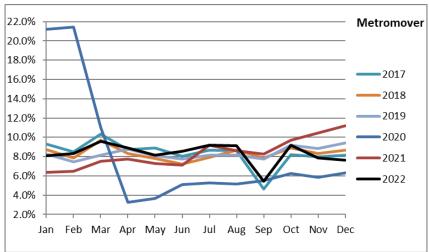

#### METROMOVER TOTAL MONTHLY RIDERSHIP COMPARISONS BY FISCAL YEAR

| Mover    |           |           | Variance |           |           |         | Variance | Variance | Variance | Variance |
|----------|-----------|-----------|----------|-----------|-----------|---------|----------|----------|----------|----------|
| Month    | FY 19     | FY 20     | 19 to 20 | FY 21     | FY 22     | FY 23   | 22 to 23 | 21 to 22 | 19 to 23 | 19 to 22 |
| Oct      | 790,533   | 831,234   | 5.1%     | 250,044   | 389,065   | 514,308 | 32.2%    | 55.6%    | -34.9%   | -50.8%   |
| Nov      | 735,198   | 799,632   | 8.8%     | 232,422   | 418,929   | 439,150 | 4.8%     | 80.2%    | -40.3%   | -43.0%   |
| Dec      | 767,239   | 849,832   | 10.8%    | 251,019   | 450,320   | 426,073 | -5.4%    | 79.4%    | -44.5%   | -41.3%   |
| Jan      | 746,728   | 847,773   | 13.5%    | 255,968   | 451,566   |         |          | 76.4%    |          | -39.5%   |
| Feb      | 675,160   | 855,398   | 26.7%    | 260,332   | 465,968   |         |          | 79.0%    |          | -31.0%   |
| Mar      | 737,814   | 441,200   | -40.2%   | 302,502   | 535,857   |         |          | 77.1%    |          | -27.4%   |
| Apr      | 795,696   | 130,549   | -83.6%   | 310,772   | 495,982   |         |          | 59.6%    |          | -37.7%   |
| May      | 734,645   | 146,454   | -80.1%   | 292,922   | 455,120   |         |          | 55.4%    |          | -38.0%   |
| Jun      | 701,318   | 203,637   | -71.0%   | 286,145   | 477,286   |         |          | 66.8%    |          | -31.9%   |
| Jul      | 739,814   | 210,596   | -71.5%   | 368,847   | 512,094   |         |          | 38.8%    |          | -30.8%   |
| Aug      | 739,785   | 205,995   | -72.2%   | 344,319   | 508,359   |         |          | 47.6%    |          | -31.3%   |
| Sep      | 699,879   | 219,696   | -68.6%   | 331,915   | 305,185   |         |          | -8.1%    |          | -56.4%   |
| FY Total | 8,863,809 | 5,741,996 | -35.2%   | 3,487,207 | 5,465,731 |         |          | 56.7%    |          | -38.3%   |