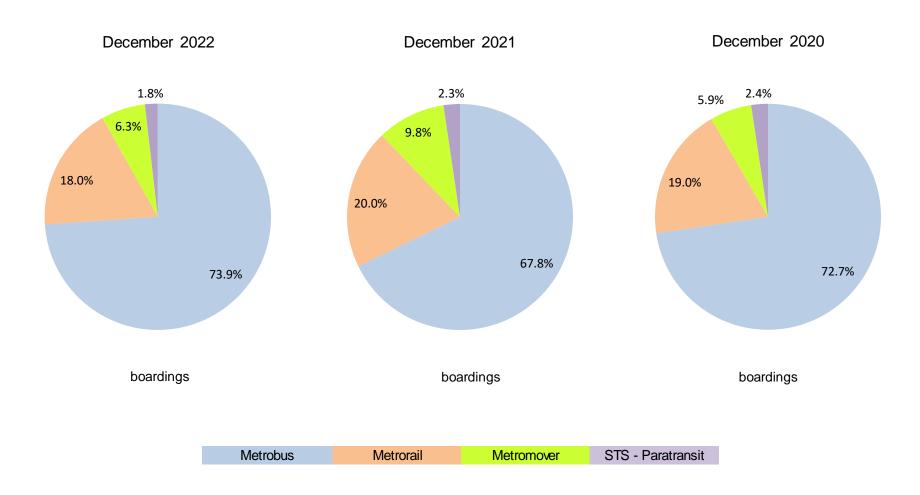

%    | 21.9%    |          |          | -23.2%   |
| Jul       | 6,402,110  | 3,272,074  | 3,970,972  | 4,762,607  |           | -48.9%   | 21.4%    | 19.9%    |          |          | -25.6%   |
| Aug       | 6,460,375  | 3,335,847  | 4,048,215  | 5,144,796  |           | -48.4%   | 21.4%    | 27.1%    |          |          | -20.4%   |
| Sep       | 6,240,212  | 3,501,209  | 4,120,180  | 4,549,876  |           | -43.9%   | 17.7%    | 10.4%    |          |          | -27.1%   |
| FY Total  | 79,096,594 | 56,000,011 | 50,928,416 | 55,767,019 |           | -29.2%   | -9.1%    | 9.5%     |          |          | -29.5%   |

## TOTAL MONTHLY AND AVERAGE WEEKDAY RIDERSHIP YEAR OVER YEAR COMPARISON CHARTS – ALL MODES COMBINED





December 2022

#### **AVERAGE WEEKDAY RIDERSHIP - MODAL SPLITS**



### Metrobus



#### **METROBUS AVERAGE WEEKDAY BOARDINGS BY ROUTE** (†)

| Route                       | Average<br>Weekday | Average<br>Weekday | Percent<br>Change | Average<br>Weekday | Percent<br>Change    | Average<br>Weekday | Percent<br>Change | Average<br>Weekday | Percent<br>Change |
|-----------------------------|--------------------|--------------------|-------------------|--------------------|----------------------|--------------------|-------------------|--------------------|-------------------|
| weekdays                    | Dec-22             | Dec-21             | YOY               | Feb-20             | Current vs<br>Feb-20 | Nov-22             | мом               | Dec-20             | YO2Y              |
| 1 (*)                       | 211                | 158