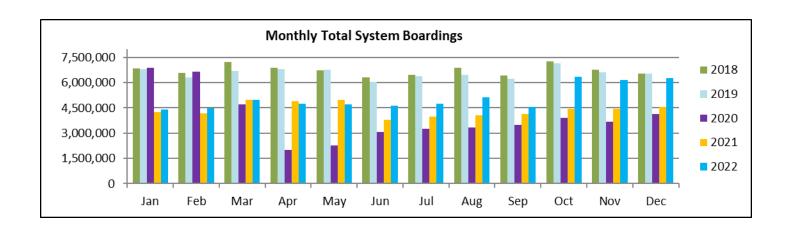

## TOTAL MONTHLY AND AVERAGE WEEKDAY RIDERSHIP YEAR OVER YEAR COMPARISON CHARTS – ALL MODES COMBINED

December 2022