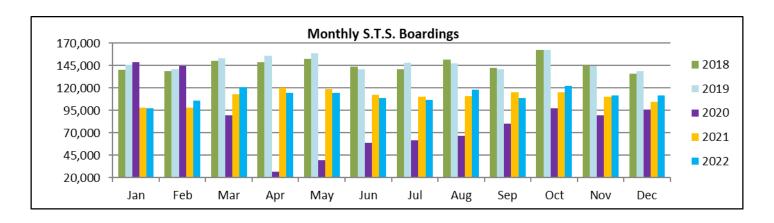

### Table of Contents (continued)

| Metrorail                                                                                | 32 |
|------------------------------------------------------------------------------------------|----|
| Metrorail Average Weekday Boardings by Station                                           | 33 |
| Metrorail Average Saturday Boardings by Station                                          | 34 |
| Metrorail Average Sunday Boardings by Station                                            | 35 |
| Metrorail Total Monthly Boardings by Station                                             | 36 |
| Metrorail Cumulative Percentage Average Weekday Ridership Share                          | 37 |
| Total Monthly and Average Weekday Rail Ridership – Year over Year Comparison Charts      | 38 |
| "Top 5 / Bottom 5" Stations Average Weekday Ridership Performance                        | 39 |
| Metrorail Parking Patronage Summary                                                      | 40 |
| Metromover                                                                               | 41 |
| Monthly and Average Daily Mover Boardings by Station                                     | 42 |
| Metromover Cumulative Percentage Average Weekday Ridership Share                         | 43 |
| Total Monthly and Average Weekday Mover Ridership – Year over Year Comparison Charts     | 44 |
| "Top 5 / Bottom 5" Stations Average Weekday Ridership Performance                        | 45 |
| Special Transportation Services (STS)                                                    | 46 |
| STS Monthly and Average Daily Boardings                                                  | 47 |
| Total Monthly and Average Weekday STS Ridership – Year over Year Comparison Charts       | 48 |
| Ridership Seasonality                                                                    | 49 |
| Ridership Seasonality – Percent Ridership Share by Month and Calendar year for Each Mode | 50 |

#### SPECIAL TRANSPORTATION SERVICES (STS) TOTAL MONTHLY RIDERSHIP COMPARISONS BY FISCAL YEAR

| STS      |           |           | Variance |           |           |         | Variance | Variance | Variance | Variance |
|----------|-----------|-----------|----------|-----------|-----------|---------|----------|----------|----------|----------|
| Month    | FY 19     | FY 20     | 19 to 20 | FY 21     | FY 22     | FY 23   | 22 to 23 | 21 to 22 | 19 to 23 | 19 to 22 |
| Oct      | 162,564   | 162,704   | 0.1%     | 97,388    | 115,122   | 122,189 | 6.1%     | 18.2%    | -24.8%   | -29.2%   |
| Nov      | 145,653   | 144,366   | -0.9%    | 89,387    | 110,289   | 111,578 | 1.2%     | 23.4%    | -23.4%   | -24.3%   |
| Dec      | 136,110   | 138,642   | 1.9%     | 96,366    | 104,496   | 112,019 | 7.2%     | 8.4%     | -17.7%   | -23.2%   |
| Jan      | 146,268   | 149,114   | 1.9%     | 97,928    | 97,541    |         |          | -0.4%    |          | -33.3%   |
| Feb      | 141,396   | 144,392   | 2.1%     | 98,285    | 105,706   |         |          | 7.6%     |          | -25.2%   |
| Mar      | 153,191   | 89,634    | -41.5%   | 112,930   | 120,718   |         |          | 6.9%     |          | -21.2%   |
| Apr      | 155,808   | 26,877    | -82.7%   | 120,122   | 114,912   |         |          | -4.3%    |          | -26.2%   |
| May      | 158,665   | 39,654    | -75.0%   | 118,636   | 114,505   |         |          | -3.5%    |          | -27.8%   |
| Jun      | 141,320   | 59,093    | -58.2%   | 112,397   | 109,054   |         |          | -3.0%    |          | -22.8%   |
| Jul      | 148,232   | 61,765    | -58.3%   | 110,059   | 107,188   |         |          | -2.6%    |          | -27.7%   |
| Aug      | 147,331   | 66,563    | -54.8%   | 110,766   | 117,941   |         |          | 6.5%     |          | -19.9%   |
| Sep      | 141,387   | 80,346    | -43.2%   | 115,406   | 108,788   |         |          | -5.7%    |          | -23.1%   |
| FY Total | 1,777,925 | 1,163,150 | -34.6%   | 1,279,670 | 1,326,260 |         |          | 3.6%     |          | -25.4%   |