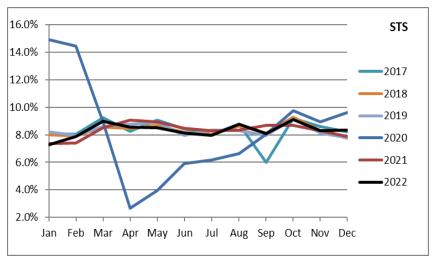

#### SPECIAL TRANSPORTATION SERVICES (STS) TOTAL MONTHLY RIDERSHIP COMPARISONS BY FISCAL YEAR

| STS      |           |           | Variance |           |           |         | Variance | Variance | Variance | Variance |
|----------|-----------|-----------|----------|-----------|-----------|---------|----------|----------|----------|----------|
| Month    | FY 19     | FY 20     | 19 to 20 | FY 21     | FY 22     | FY 23   | 22 to 23 | 21 to 22 | 19 to 23 | 19 to 22 |
| Oct      | 162,564   | 162,704   | 0.1%     | 97,388    | 115,122   | 122,189 | 6.1%     | 18.2%    | -24.8%   | -29.2%   |
| Nov      | 145,653   | 144,366   | -0.9%    | 89,387    | 110,289   | 111,578 | 1.2%     | 23.4%    | -23.4%   | -24.3%   |
| Dec      | 136,110   | 138,642   | 1.9%     | 96,366    | 104,496   | 112,019 | 7.2%     | 8.4%     | -17.7%   | -23.2%   |
| Jan      | 146,268   | 149,114   | 1.9%     | 97,928    | 97,541    |         |          | -0.4%    |          | -33.3%   |
| Feb      | 141,396   | 144,392   | 2.1%     | 98,285    | 105,706   |         |          | 7.6%     |          | -25.2%   |
| Mar      | 153,191   | 89,634    | -41.5%   | 112,930   | 120,718   |         |          | 6.9%     |          | -21.2%   |
| Apr      | 155,808   | 26,877    | -82.7%   | 120,122   | 114,912   |         |          | -4.3%    |          | -26.2%   |
| May      | 158,665   | 39,654    | -75.0%   | 118,636   | 114,505   |         |          | -3.5%    |          | -27.8%   |
| Jun      | 141,320   | 59,093    | -58.2%   | 112,397   | 109,054   |         |          | -3.0%    |          | -22.8%   |
| Jul      | 148,232   | 61,765    | -58.3%   | 110,059   | 107,188   |         |          | -2.6%    |          | -27.7%   |
| Aug      | 147,331   | 66,563    | -54.8%   | 110,766   | 117,941   |         |          | 6.5%     |          | -19.9%   |
| Sep      | 141,387   | 80,346    | -43.2%   | 115,406   | 108,788   |         |          | -5.7%    |          | -23.1%   |
| FY Total | 1,777,925 | 1,163,150 | -34.6%   | 1,279,670 | 1,326,260 |         |          | 3.6%     |          | -25.4%   |