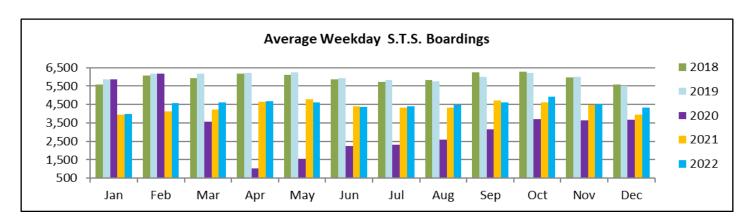

### Table of Contents (continued)

| Metrorail                                                                                | 32 |
|------------------------------------------------------------------------------------------|----|
| Metrorail Average Weekday Boardings by Station                                           | 33 |
| Metrorail Average Saturday Boardings by Station                                          | 34 |
| Metrorail Average Sunday Boardings by Station                                            | 35 |
| Metrorail Total Monthly Boardings by Station                                             | 36 |
| Metrorail Cumulative Percentage Average Weekday Ridership Share                          | 37 |
| Total Monthly and Average Weekday Rail Ridership – Year over Year Comparison Charts      | 38 |
| "Top 5 / Bottom 5" Stations Average Weekday Ridership Performance                        | 39 |
| Metrorail Parking Patronage Summary                                                      | 40 |
| Metromover                                                                               | 41 |
| Monthly and Average Daily Mover Boardings by Station                                     | 42 |
| Metromover Cumulative Percentage Average Weekday Ridership Share                         | 43 |
| Total Monthly and Average Weekday Mover Ridership – Year over Year Comparison Charts     | 44 |
| "Top 5 / Bottom 5" Stations Average Weekday Ridership Performance                        | 45 |
| Special Transportation Services (STS)                                                    | 46 |
| STS Monthly and Average Daily Boardings                                                  | 47 |
| Total Monthly and Average Weekday STS Ridership – Year over Year Comparison Charts       | 48 |
| Ridership Seasonality                                                                    | 49 |
| Ridership Seasonality – Percent Ridership Share by Month and Calendar year for Each Mode | 50 |

## AVERAGE WEEKDAY, SATURDAY AND SUNDAY BOARDINGS BY MODE December 2022

| Travel<br>Mode  | Average<br>Weekday | Average<br>Saturday | Average<br>Sunday | % Change<br>Dec 2021<br>Weekday | % Change<br>Dec 2021<br>Saturday | % Change<br>Dec 2021<br>Sunday |
|-----------------|--------------------|---------------------|-------------------|---------------------------------|----------------------------------|--------------------------------|
| METROBUS        | 175,158            | 107,106             | 72,484            | 53.0%                           | 61.4%                            | 27.6%                          |
| METRORAIL       | 42,582             | 19,394              | 13,615            | 25.9%                           | 25.6%                            | 2.4%                           |
| METROMOVER      | 14,889             | 12,720              | 9,244             | -10.2%                          | -4.7%                            | -23.6%                         |
| STS PARATRANSIT | 4,334              | 2,064               | 1,588             | 9.6%                            | 13.1%                            | 1.8%                           |
| Totals (1)      | 236,963            | 141,283             | 96,932            | 40.3%                           | 45.7%                            | 15.7%                          |