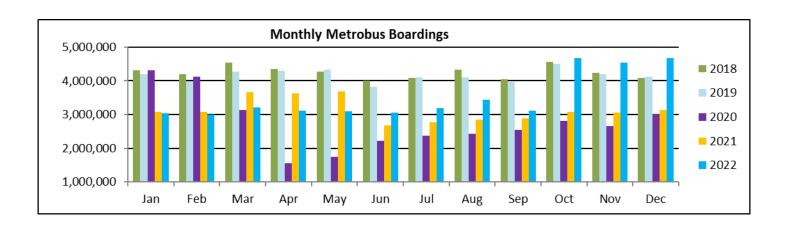

tracted           |
| 34   | 107   | 1,859              | 1.1%             | 78.9%              | 69   | 210   | 281                | 0.2%             | 98.5%              |         |          |                    |                  |                    |
| 35   | 87    | 1,842              | 1.1%             | 80.0%              | 70   | 101   | 260                | 0.1%             | 98.7%              | Total B | oardings | 175,158            | 100.0%           | 100.0%             |

<sup>(1)</sup> Average weekday ridership rounded to the nearest unit.

<sup>(2)</sup> Includes the five Lifeline Shuttles that operate on weekdays: Ahepa, Green Hills, Kings Creek, Robert Sharp and Sierra Lakes.



## TOTAL MONTHLY AND AVERAGE WEEKDAY RIDERSHIP YEAR OVER YEAR COMPARISON CHARTS – METROBUS





## "TOP 5 / BOTTOM 5" BUS ROUTES AVERAGE WEEKDAY RIDERSHIP PERFORMANCE YEAR OVER YEAR COMPARISONS

|                              |        |        | AbsolutePer | cent Delta |
|------------------------------|--------|--------|-------------|------------|
| Route                        | Dec-22 | Dec-21 | Delta (1)   | (2)        |
|                              |        |        |             |            |
| 119 - S                      | 10,462 | 7,017  | 3,445       | 49.1%      |
| 77                           | 8,688  | 5,576  | 3,111       | 55.8%      |
| 112 - L                      | 8,718  | 6,091  | 2,627       | 43.1%      |
| 11                           | 8,338  | 5,823  | 2,515       | 43.2%      |
| 3                            | 5,629  | 3,487  | 2,142       | 61.4%