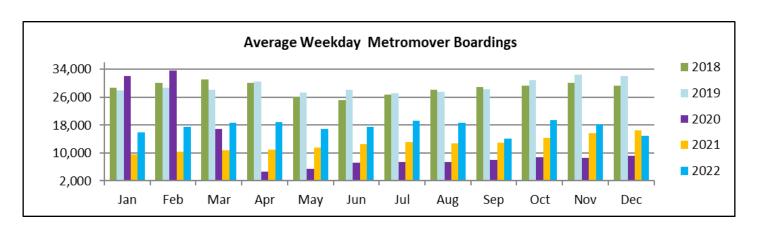

### Table of Contents (continued)

| Metrorail                                                                                | 32 |
|------------------------------------------------------------------------------------------|----|
| Metrorail Average Weekday Boardings by Station                                           | 33 |
| Metrorail Average Saturday Boardings by Station                                          | 34 |
| Metrorail Average Sunday Boardings by Station                                            | 35 |
| Metrorail Total Monthly Boardings by Station                                             | 36 |
| Metrorail Cumulative Percentage Average Weekday Ridership Share                          | 37 |
| Total Monthly and Average Weekday Rail Ridership – Year over Year Comparison Charts      | 38 |
| "Top 5 / Bottom 5" Stations Average Weekday Ridership Performance                        | 39 |
| Metrorail Parking Patronage Summary                                                      | 40 |
| Metromover                                                                               | 41 |
| Monthly and Average Daily Mover Boardings by Station                                     | 42 |
| Metromover Cumulative Percentage Average Weekday Ridership Share                         | 43 |
| Total Monthly and Average Weekday Mover Ridership – Year over Year Comparison Charts     | 44 |
| "Top 5 / Bottom 5" Stations Average Weekday Ridership Performance                        | 45 |
| Special Transportation Services (STS)                                                    | 46 |
| STS Monthly and Average Daily Boardings                                                  | 47 |
| Total Monthly and Average Weekday STS Ridership – Year over Year Comparison Charts       | 48 |
| Ridership Seasonality                                                                    | 49 |
| Ridership Seasonality – Percent Ridership Share by Month and Calendar year for Each Mode | 50 |