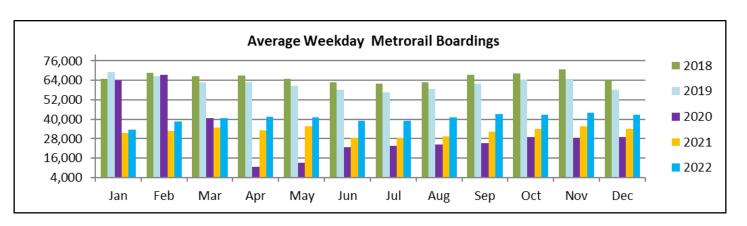

## AVERAGE WEEKDAY, SATURDAY AND SUNDAY BOARDINGS BY MODE December 2022

| Travel<br>Mode  | Average<br>Weekday | Average<br>Saturday | Average<br>Sunday | % Change<br>Dec 2021<br>Weekday | % Change<br>Dec 2021<br>Saturday | % Change<br>Dec 2021<br>Sunday |
|-----------------|--------------------|---------------------|-------------------|---------------------------------|----------------------------------|--------------------------------|
| METROBUS        | 175,158            | 107,106             | 72,484            | 53.0%                           | 61.4%                            | 27.6%                          |
| METRORAIL       | 42,582             | 19,394              | 13,615            | 25.9%                           | 25.6%                            | 2.4%                           |
| METROMOVER      | 14,889             | 12,720              | 9,244             | -10.2%                          | -4.7%                            | -23.6%                         |
| STS PARATRANSIT | 4,334              | 2,064               | 1,588             | 9.6%                            | 13.1%                            | 1.8%                           |
| Totals (1)      | 236,963            | 141,283             | 96,932            | 40.3%                           | 45.7%                            | 15.7%                          |