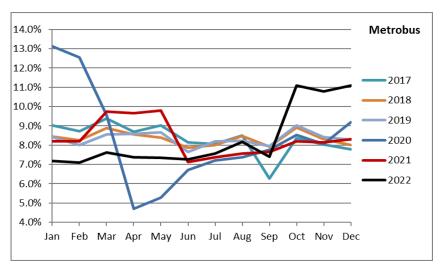

#### METROBUS TOTAL MONTHLY RIDERSHIP COMPARISONS BY FISCAL YEAR

| Bus      |            |            | Variance |            |            |           | Variance | Variance | Variance | Variance |
|----------|------------|------------|----------|------------|------------|-----------|----------|----------|----------|----------|
| Month    | FY 19      | FY 20      | 19 to 20 | FY 21      | FY 22      | FY 23     | 22 to 23 | 21 to 22 | 19 to 23 | 19 to 22 |
| Oct      | 4,554,886  | 4,507,012  | -1.1%    | 2,805,139  | 3,081,157  | 4,679,725 | 51.9%    | 9.8%     | 2.7%     | -32.4%   |
| Nov      | 4,245,535  | 4,197,225  | -1.1%    | 2,651,290  | 3,056,726  | 4,549,666 | 48.8%    | 15.3%    | 7.2%     | -28.0%   |
| Dec      | 4,081,581  | 4,126,990  | 1.1%     | 3,022,530  | 3,123,883  | 4,677,460 | 49.7%    | 3.4%     | 14.6%    | -23.5%   |
| Jan      | 4,195,911  | 4,316,998  | 2.9%     | 3,082,746  | 3,029,055  |           |          | -1.7%    |          | -27.8%   |
| Feb      | 3,994,019  | 4,123,083  | 3.2%     | 3,076,966  | 2,995,789  |           |          | -2.6%    |          | -25.0%   |
| Mar      | 4,266,768  | 3,136,162  | -26.5%   | 3,660,639  | 3,218,562  |           |          | -12.1%   |          | -24.6%   |
| Apr      | 4,291,135  | 1,544,316  | -64.0%   | 3,625,048  | 3,105,797  |           |          | -14.3%   |          | -27.6%   |
| May      | 4,330,922  | 1,734,609  | -59.9%   | 3,683,343  | 3,097,574  |           |          | -15.9%   |          | -28.5%   |
| Jun      | 3,823,863  | 2,210,725  | -42.2%   | 2,672,570  | 3,064,059  |           |          | 14.6%    |          | -19.9%   |
| Jul      | 4,094,906  | 2,366,749  | -42.2%   | 2,769,907  | 3,189,994  |           |          | 15.2%    |          | -22.1%   |
| Aug      | 4,109,613  | 2,422,014  | -41.1%   | 2,843,552  | 3,442,006  |           |          | 21.0%    |          | -16.2%   |
| Sep      | 3,971,220  | 2,546,923  | -35.9%   | 2,877,110  | 3,123,572  |           |          | 8.6%     |          | -21.3%   |
| FY Total | 49,960,359 | 37,232,806 | -25.5%   | 36,770,840 | 37,528,174 |           |          | 2.1%     |          | -24.9%   |