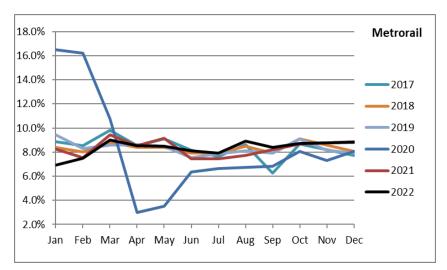

#### METRORAIL TOTAL MONTHLY RIDERSHIP COMPARISONS BY FISCAL YEAR

| Rail     |            |            | Variance |           |            |           | Variance | Variance | Variance | Variance |
|----------|------------|------------|----------|-----------|------------|-----------|----------|----------|----------|----------|
| Month    | FY 19      | FY 20      | 19 to 20 | FY 21     | FY 22      | FY 23     | 22 to 23 | 21 to 22 | 19 to 23 | 19 to 22 |
| Oct      | 1,757,225  | 1,643,166  | -6.5%    | 769,525   | 844,383    | 1,053,191 | 24.7%    | 9.7%     | -40.1%   | -51.9%   |
| Nov      | 1,656,929  | 1,469,448  | -11.3%   | 699,492   | 850,881    | 1,055,066 | 24.0%    | 21.6%    | -36.3%   | -48.6%   |
| Dec      | 1,553,804  | 1,433,928  | -7.7%    | 769,194   | 860,436    | 1,063,096 | 23.6%    | 11.9%    | -31.6%   | -44.6%   |
| Jan      | 1,708,695  | 1,576,340  | -7.7%    | 799,119   | 832,924    |           |          | 4.2%     |          | -51.3%   |
| Feb      | 1,501,458  | 1,549,118  | 3.2%     | 730,792   | 905,162    |           |          | 23.9%    |          | -39.7%   |
| Mar      | 1,554,851  | 1,027,319  | -33.9%   | 917,097   | 1,084,978  |           |          | 18.3%    |          | -30.2%   |
| Apr      | 1,559,446  | 287,803    | -81.5%   | 827,414   | 1,027,139  |           |          | 24.1%    |          | -34.1%   |
| May      | 1,531,597  | 337,696    | -78.0%   | 887,111   | 1,023,322  |           |          | 15.4%    |          | -33.2%   |
| Jun      | 1,359,966  | 608,758    | -55.2%   | 723,469   | 975,477    |           |          | 34.8%    |          | -28.3%   |
| Jul      | 1,419,158  | 632,964    | -55.4%   | 722,159   | 953,331    |           |          | 32.0%    |          | -32.8%   |
| Aug      | 1,463,646  | 641,275    | -56.2%   | 749,578   | 1,076,490  |           |          | 43.6%    |          | -26.5%   |
| Sep      | 1,427,726  | 654,244    | -54.2%   | 795,749   | 1,012,331  |           |          | 27.2%    |          | -29.1%   |
| FY Total | 18,494,501 | 11,862,059 | -35.9%   | 9,390,699 | 11,446,854 |           |          | 21.9%    |          | -38.1%   |