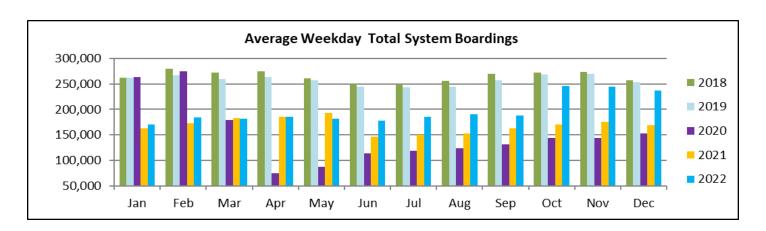

## TOTAL MONTHLY AND AVERAGE WEEKDAY RIDERSHIP YEAR OVER YEAR COMPARISON CHARTS – ALL MODES COMBINED

December 2022