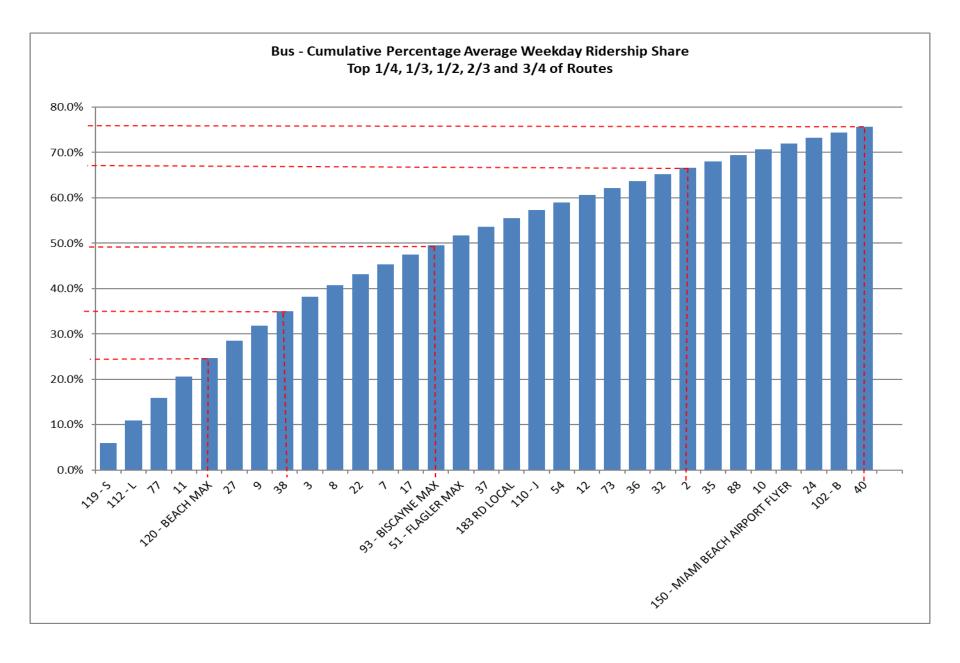

| 98.4%              |         |          |                    | entirely cor     | itracted           |
| 34   | 107   | 1,859              | 1.1%             | 78.9%              | 69   | 210   | 281                | 0.2%             | 98.5%              |         |          |                    |                  |                    |
| 35   | 87    | 1,842              | 1.1%             | 80.0%              | 70   | 101   | 260                | 0.1%             | 98.7%              | Total B | oardings | 175,158            | 100.0%           | 100.0%             |

<sup>(1)</sup> Average weekday ridership rounded to the nearest unit.

<sup>(2)</sup> Includes the five Lifeline Shuttles that operate on weekdays: Ahepa, Green Hills, Kings Creek, Robert Sharp and Sierra Lakes.



## TOTAL MONTHLY AND AVERAGE WEEKDAY RIDERSHIP YEAR OVER YEAR COMPARISON CHARTS – METROBUS





## "TOP 5 / BOTTOM 5" BUS ROUTES AVERAGE WEEKDAY RIDERSHIP PERFORMANCE YEAR OVER YEAR COMPARISONS

|                              |        |        | AbsolutePer | cent Delta |
|------------------------------|--------|--------|-------------|------------|
| Route                        | Dec-22 | Dec-21 | Delta (1)   | (2)        |
|                              |        |        |             |            |
| 119 - S                      | 10,462 | 7,017  | 3,445       | 49.1%      |
| 77                           | 8,688  | 5,576  | 3,111       | 55.8%      |
| 112 - L                      | 8,718  | 6,091  | 2,627       | 43.1%      |
| 11                           | 8,338  | 5,823  | 2,515