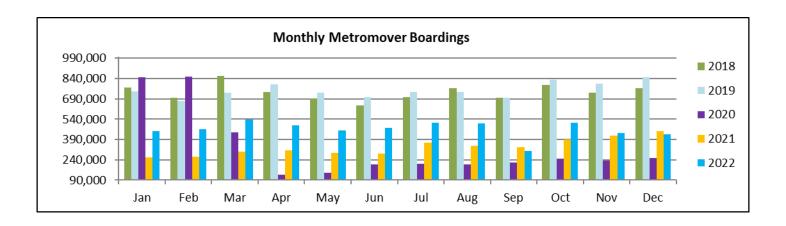

#### METROMOVER TOTAL MONTHLY RIDERSHIP COMPARISONS BY FISCAL YEAR

| Mover    |           |           | Variance |           |           |         | Variance | Variance | Variance | Variance |
|----------|-----------|-----------|----------|-----------|-----------|---------|----------|----------|----------|----------|
| Month    | FY 19     | FY 20     | 19 to 20 | FY 21     | FY 22     | FY 23   | 22 to 23 | 21 to 22 | 19 to 23 | 19 to 22 |
| Oct      | 790,533   | 831,234   | 5.1%     | 250,044   | 389,065   | 514,308 | 32.2%    | 55.6%    | -34.9%   | -50.8%   |
| Nov      | 735,198   | 799,632   | 8.8%     | 232,422   | 418,929   | 439,150 | 4.8%     | 80.2%    | -40.3%   | -43.0%   |
| Dec      | 767,239   | 849,832   | 10.8%    | 251,019   | 450,320   | 426,073 | -5.4%    | 79.4%    | -44.5%   | -41.3%   |
| Jan      | 746,728   | 847,773   | 13.5%    | 255,968   | 451,566   |         |          | 76.4%    |          | -39.5%   |
| Feb      | 675,160   | 855,398   | 26.7%    | 260,332   | 465,968   |         |          | 79.0%    |          | -31.0%   |
| Mar      | 737,814   | 441,200   | -40.2%   | 302,502   | 535,857   |         |          | 77.1%    |          | -27.4%   |
| Apr      | 795,696   | 130,549   | -83.6%   | 310,772   | 495,982   |         |          | 59.6%    |          | -37.7%   |
| May      | 734,645   | 146,454   | -80.1%   | 292,922   | 455,120   |         |          | 55.4%    |          | -38.0%   |
| Jun      | 701,318   | 203,637   | -71.0%   | 286,145   | 477,286   |         |          | 66.8%    |          | -31.9%   |
| Jul      | 739,814   | 210,596   | -71.5%   | 368,847   | 512,094   |         |          | 38.8%    |          | -30.8%   |
| Aug      | 739,785   | 205,995   | -72.2%   | 344,319   | 508,359   |         |          | 47.6%    |          | -31.3%   |
| Sep      | 699,879   | 219,696   | -68.6%   | 331,915   | 305,185   |         |          | -8.1%    |          | -56.4%   |
| FY Total | 8,863,809 | 5,741,996 | -35.2%   | 3,487,207 | 5,465,731 |         |          | 56.7%    |          | -38.3%   |