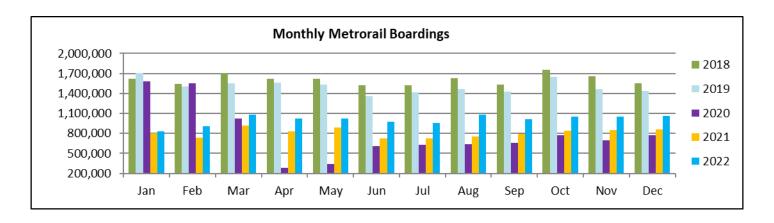

| 24,516      | 3.0%              | 18,822      | 34.2%             |
| UNIVERSITY                  | 31,891      | 22,889      | 39.3%             | 61,253      | -47.9%               | 42,229      | -24.5%            | 11,679      | 173.1%            |
| VIZCAYA                     | 26,113      | 21,424      | 21.9%             | 32,497      | -19.6%               | 25,031      | 4.3%              | 18,386      | 42.0%             |
| TOTAL                       | 1,063,096   | 860,436     | 23.6%             | 1,549,118   | -31.4%               | 1,055,066   | 0.8%              | 769,194     | 38.2%             |

December 2022 36

#### METRORAIL CUMULATIVE PERCENTAGE RIDERSHIP SHARE



### TOTAL MONTHLY AND AVERAGE WEEKDAY RIDERSHIP YEAR OVER YEAR COMPARISON CHARTS – METRORAIL





### "TOP 5 / BOTTOM 5" RAIL STATIONS AVERAGE WEEKDAY RIDERSHIP PERFORMANCE YEAR OVER YEAR COMPARISONS

| Station                     | Dec-22 | Dec-21 | Absolute<br>Delta (1) | Percent<br>Delta |
|-----------------------------|--------|--------|-----------------------|------------------|
|                             |        |        |                       |                  |
| BRICKELL                    | 4,525  | 3,386  | 1,139                 | 33.6%            |
| GOVERNMENT CENTER           | 5,758  | 4,723  | 1,034                 | 21.9%            |
| DADELAND SOUTH              | 4,032  | 3,208  | 824                   | 25.7%            |
| CIVICCENTER                 | 3,404  | 2,759  | 645                   | 23.4%            |
| DADELAND NORTH              | 3,433  | 2