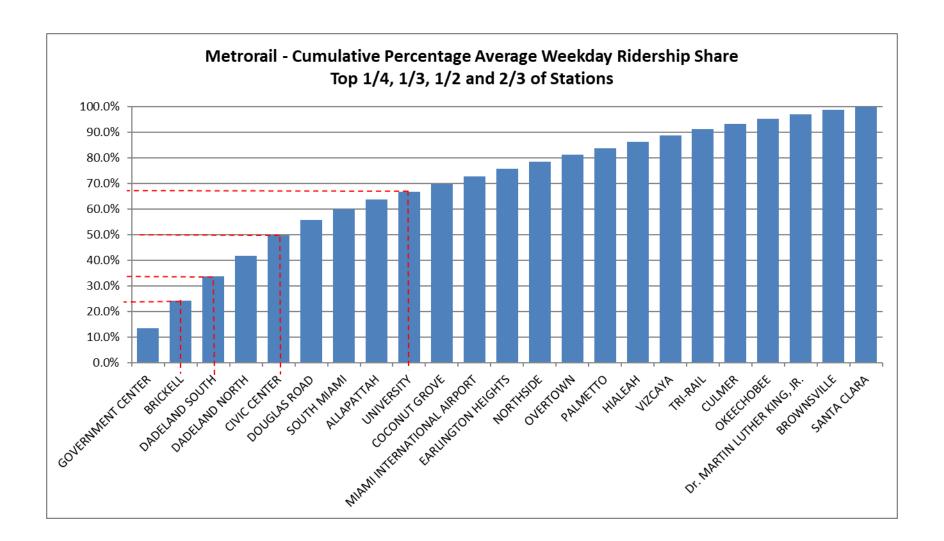

| 25,259      | 18,711      | 35.0%             | 29,120      | -13.3%               | 24,516      | 3.0%              | 18,822      | 34.2%             |
| UNIVERSITY                  | 31,891      | 22,889      | 39.3%             | 61,253      | -47.9%               | 42,229      | -24.5%            | 11,679      | 173.1%            |
| VIZCAYA                     | 26,113      | 21,424      | 21.9%             | 32,497      | -19.6%               | 25,031      | 4.3%              | 18,386      | 42.0%             |
| TOTAL                       | 1,063,096   | 860,436     | 23.6%             | 1,549,118   | -31.4%               | 1,055,066   | 0.8%              | 769,194     | 38.2%             |

December 2022 36

#### METRORAIL CUMULATIVE PERCENTAGE RIDERSHIP SHARE



### TOTAL MONTHLY AND AVERAGE WEEKDAY RIDERSHIP YEAR OVER YEAR COMPARISON CHARTS – METRORAIL





### "TOP 5 / BOTTOM 5" RAIL STATIONS AVERAGE WEEKDAY RIDERSHIP PERFORMANCE YEAR OVER YEAR COMPARISONS

| Station                     | Dec-22 | Dec-21 | Absolute<br>Delta (1) | Percent<br>Delta |
|-----------------------------|--------|--------|-----------------------|------------------|
|                             |        |        |                       |                  |
| BRICKELL                    | 4,525  | 3,386  | 1,139                 | 33.6%            |
| GOVERNMENT CENTER           | 5,758  | 4,723  | 1,034                 | 21.9%            |
| DADELAND SOUTH              | 4,032  | 3,208  | 824                   | 25.7%            |
| CIVICCENTER                 | 3,404