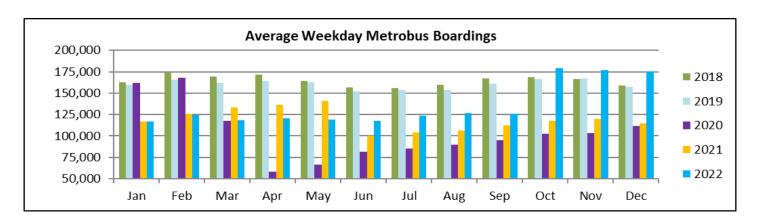

### Metrobus

#### **METROBUS AVERAGE WEEKDAY BOARDINGS BY ROUTE** (†)

| Route                       | Average<br>Weekday | Average<br>Weekday | Percent<br>Change | Average<br>Weekday | Percent<br>Change    | Average<br>Weekday | Percent<br>Change | Average<br>Weekday | Percent<br>Change |
|-----------------------------|--------------------|--------------------|-------------------|--------------------|----------------------|--------------------|-------------------|--------------------|-------------------|
| weekdays                    | Dec-22             | Dec-21             | YOY               | Feb-20             | Current vs<br>Feb-20 | Nov-22             | мом               | Dec-20             | YO2Y              |
| 1 (*)                       | 211                | 158                | 33.3%             | 184                | 14.6%                | 222                | -4.9%             | 176                | 20.1%             |
| 2                           | 2,520              | 1,789              | 40.8%             | 3,102              | -18.8%               | 2,707              | -6.9%             | 1,873              | 34.5%             |
| 3                           | 5,629              | 3,487              | 61.4%             | 5,137              | 9.6%                 | 5,154              | 9.2%              | 3,713              | 51.6%             |
| 7                           | 3,780              | 2,421              | 56.2%             | 3,501              | 8.0%                 | 3,750              | 0.8%              | 1,937              | 95.2%             |
| 8                           | 4,486              | 3,137              | 43.0%             | 3,909              | 14.8%                | 4,743              | -5.4%             | 3,303              | 35.8%             |
| 9                           | 5,841              | 4,072              | 43.4%             | 5,528              | 5.7%                 | 5,894              | -0.9%             | 4,723              | 23.7%             |
| 10                          | 2,274              | 1,545              | 47.2%             | 2,482              | -8.4%                | 2,275              | 0.0%              | 1,302              | 74.7%             |
| 11                          | 8,338              | 5,823              | 43.2%             | 7,292              | 14.3%                | 8,443              | -1.2%             | 5,409              | 54.2%             |
| 12                          | 2,817              | 1,763              | 59.8%             | 2,779              | 1.4%                 | 2,680              | 5.1%              | 2,034              | 38.5%             |
| 16                          | 1,974              | 1,328              | 48.6%             | 1,862              | 6.0%                 | 1,915              | 3.1%              | 1,186              | 66.5%             |
| 17                          | 3,683              | 2,486              | 48.2%             | 3,878              | -5.0%                | 3,536              | 4.2%              | 2,383              | 54.5%             |
| 19                          | 1,433              | 813                | 76.2%             | 1,542              | -7.1%                | 1,480              | -3.2%             | 988                | 45.0%             |
| 21                          | 1,712              | 1,192              | 43.6%             | 1,817              | -5.8%                | 1,803              | -5.0%             | 1,526              | 12.2%             |
| 22                          | 4,194              | 2,377              | 76.4%             | 3,640              | 15.2%                | 4,116              | 1.9%              | 2,355              | 78.1%             |
| 24 - Coral Way Limited      | 2,220              | 1,263              | 75.9%             | 1,340              | 65.7%                | 2,127              | 4.4%              | 1,327              | 67.3%             |
| 27                          | 6,704              | 4,581              | 46.4%             | 6,972              | -3.8%                | 6,753              | -0.7%             | 4,924              | 36.1%             |
| 29 (*)                      | 460                | 337                | 36.5%             | 534                | -13.9%               | 465                | -1.2%             | 345                | 33.5%             |
| 31 - BUSWAY LOCAL           | 1,080              | 625                | 72.9%             | 1,089              | -0.9%                | 1,057              | 2.2%              | 541                | 99.8%             |
| 32                          | 2,559              | 1,545              | 65.6%             | 2,390              | 7.1%                 | 2,534              | 1.0%              | 1,744              | 46.7%             |
| 33                          | 1,773              | 1,070              | 65.6%             | 1,687              | 5.1%                 | 1,830              | -3.1%             | 1,020              | 73.7%             |
| 34 EXPRESS                  | 1,234              | 820                | 50.5%             | 2,008              | -38.6%               | 1,340              | -7.9%             | 794                | 55.3%             |
| 35                          | 2,492              | 1,416              | 76.0%             | 2,421              | 2.9%                 | 2,661              | -6.3%             | 1,627              | 53.2%             |
| 36                          | 2,648              | 1,863              | 42.1%             | 2,536              | 4.4%                 | 2,881              | -8.1%             | 1,966              | 34.7%             |
| 37                          | 3,511              | 2,427              | 44.6%             | 3,273              | 7.3%                 | 3,506              | 0.1%              | 2,385              | 47.2%             |
| 38                          | 5,658              | 3,705              | 52.7%             | 6,361              | -11.0%               | 6,326              | -10.6%            | 4,200              | 34.7%             |
| 39 EXPRESS                  |                    | 247                |                   | 893                |                      |                    |                   | 194                |                   |
| 40                          | 2,084              | 1,208              | 72.5%             | 1,772              | 17.6%                | 2,181              | -4.5%             | 989                | 110.8%            |
| 42                          | 1,024              | 616                | 66.1%             | 820                | 24.8%                | 998                | 2.6%              | 519                | 97.2%             |
| 46 - LIBERTY CITY CONN. (*) | 21                 | 15                 | 44.7%             | 41                 | -48.1%               | 20                 | 7.2%              | 20                 | 8.1%              |
| 51 - FLAGLER MAX            | 3,663              | 2,345              | 56.2%             | 3,109              | 17.8%                | 3,845              | -4.7%             | 1,915              | 91.2%             |
| 52                          | 1,244              | 793                | 56.8%             | 1,261              | -1.4%                | 1,279              | -2.8%             | 801                | 55.2%             |
| 54                          | 2,963              | 1,927              | 53.8%             | 2,940              | 0.8%                 | 3,090              | -4.1%             | 2,195              | 35.0%             |
| 55 MARLINS SHUTTLE          |                    |                    |                   |                    |                      |                    |                   |                    |                   |
| 56 (*)                      | 324                | 192                | 68.9%             | 354                | -8.3%                | 353                | -8.3%             | 159                | 104.3%            |
| 57                          | 460                | 264                | 74.1%             | 433                | 6.1%                 | 475                | -3.3%             | 241                | 91.0%             |
| 62                          | 1,756              | 1,199              | 46.5%             | 1,815              | -3.3%                | 1,742              | 0.8%              | 1,600              | 9.7%              |
| 71 (*)                      | 641                | 435                | 47.3%             | 711                | -9.8%                | 680                | -5.7%             | 369                | 73.7%             |
| 72 (*)                      | 577                | 455                | 26.8%             | 781                | -26.2%               | 606                | -4.9%             | 371                | 55.6%             |