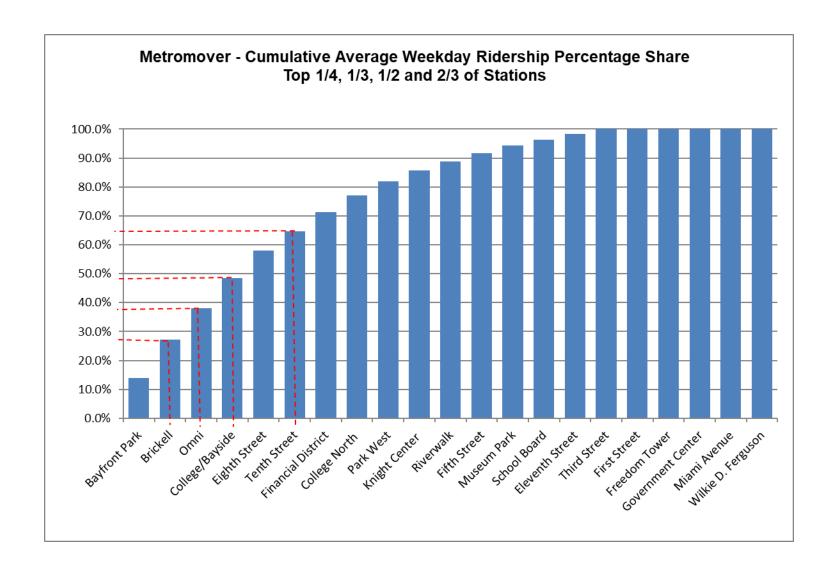

| 46.0%             | 586                 | 419                 | 40.0%             | 431               | 409               | 5.2%              | 25,394        | 13,353        | 90.2%             |
| TOTAL              | 14,889             | 16,572             | -10.2%            | 12,720              | 13,350              | -4.7%             | 9,244             | 12,100            | -23.6%            | 426,073       | 450,320       | -5.4%             |

<sup>(1)</sup> Freedom Tower Station was closed for construction.

<sup>(2)</sup> Government Center, Miami Avenue, First Street and Wilkie D. Ferguson stations had no ridership data in Dec-22, due to the installation of new enhanced automatic passenger counter system.

#### METROMOVER CUMULATIVE PERCENTAGE RIDERSHIP SHARE



### TOTAL MONTHLY AND AVERAGE WEEKDAY RIDERSHIP YEAR OVER YEAR COMPARISON CHARTS – METROMOVER





## "TOP 5 / BOTTOM 5" MOVER STATIONS AVERAGE WEEKDAY RIDERSHIP PERFORMANCE YEAR OVER YEAR COMPARISONS

|                 |        |        | Absolute  | Percent |
|-----------------|--------|--------|-----------|---------|
| Station         | Dec-22 | Dec-21 | Delta (1) | Delta   |
|                 |        |        |           |         |
| College/Bayside | 1,541  | 1,037  | 505       | 48.7%   |
| Bayfront Park   | 2,071  | 1,683  | 388       | 23.0%   |
| Tenth Street    | 993    | 614    | 379       | 61.8%   |
| Park West       | 740    | 363    | 376       | 103.6%  |
| College North   | 864    | 556    | 308       | 55.5%   |
|                 |        |        |           |