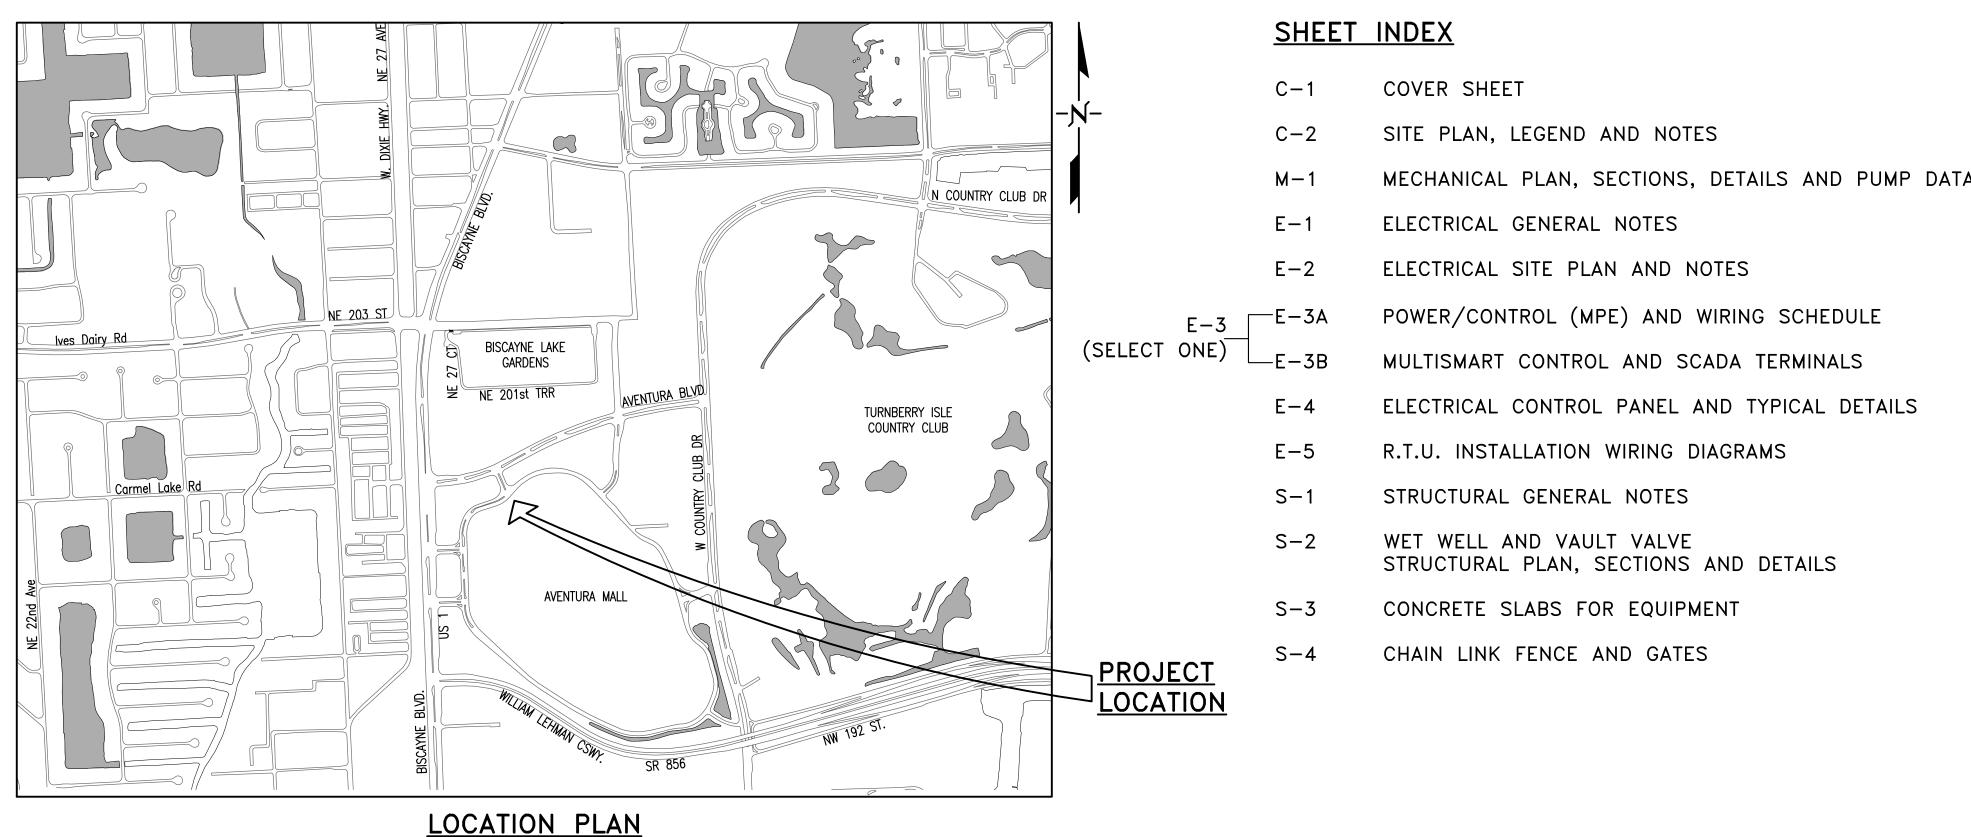

## MIAMI DADE WATER AND SEWER DEPARTMENT



3071 S.W. 38th AVENUE MIAMI, FL 33146-1520

## SUBMERSIBLE SEWAGE PUMPING STATION WITHOUT EMERGENCY GENERATOR PUMPING STATION No. 0000

PROJECT OFFICIAL ADDRESS MIAMI, FL 33000-0000

## PCTS 00000 CONTRACT X-000 or RPQ/ ER X00000





CITY NAME or MIAMI-DADE COUNTY T50-S40-R00 FOLIO 00-0000-000-0000



DATE: XX/XX/2014

DRAWING HISTORY DATE APPROVALS REVISION DATE BY FILE NAME: 00000X00.DWG Xxxx X. Xxxxx 04/21/15 LMS DATE: 04/21/15 DRAWN: L.M.S. CHIEF ENGINEER: J.B.F. X REVIEW 00% Project Manager ENGINEERING & DESIGN DIVISION SHEET **C-1** OF **000** DESIGN MNGR.: R.J.A. 3575 S. Le Jeune Rd. Miami FL 33146 WASD (786) 268-0000 DWG. No. **X-00000-D** SECTION HEAD: X.X.X.