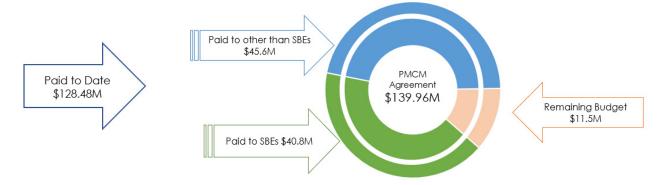

## ✓ SBE Utilization

| Total Paid to<br>PMCM | Paid to SBEs | SB    | E %    | Paid to other |  |
|-----------------------|--------------|-------|--------|---------------|--|
|                       |              | Goal  | Actual | than SBEs     |  |
| \$128.5M              | \$40.8M      | 28.2% | 31.8%  | \$87.7M       |  |

Paid to date \$128.48M

✓ Payment Promptness / Billing

| WASD                  | Paid Invoices Current Period<br>(July – December 2022) |              |                    | Paid by MDWASD | Payment<br>Promptness |
|-----------------------|--------------------------------------------------------|--------------|--------------------|----------------|-----------------------|
| Task Authorization    | Approved Date <sup>1</sup>                             | Amount       | Invoiced Period    | Date           | Days                  |
| ask 5 - Program Mgmt. |                                                        |              |                    |                |                       |
| 5.07 REV 00           | 7/12/2022                                              | \$167,520.62 | 02/28/22-04/03/22  | 7/14/2022      | 2                     |
| 5.07 REV 00           | 7/12/2022                                              | \$141,634.24 | 04/04/22-05/01/22  | 7/14/2022      | 2                     |
| 5.07 REV 00           | 8/15/2022                                              | \$136,070.09 | 05/02/22-05/29/22  | 8/18/2022      | 3                     |
| 5.07 REV 00           | 9/23/2022                                              | \$161,877.65 | 5/30/22-07/03/22   | 9/27/2022      | 4                     |
| 5.07 REV 00           | 10/4/2022                                              | \$107,715.73 | 07/04/22-07/31/22  | 10/7/2022      | 3                     |
| 5.07 REV 00           | 11/16/2022                                             | \$114,573.29 | 08/01/22-08/28/22  | 11/21/2022     | 5                     |
| ask 11 - Proliance    |                                                        |              |                    |                |                       |
| 11.03 REV 00          | 6/29/2022                                              | \$1,330.00   | 05/01/22-05/31/22  | 7/12/2022      | 13                    |
| 11.03 REV 00          | 7/25/2022                                              | \$1,275.00   | 06/01/22-06/30/22  | 7/29/2022      | 4                     |
| 11.03 REV 00          | 10/4/2022                                              | \$1,330.00   | 07/01/22-07/31/22  | 10/7/2022      | 3                     |
| 11.03 REV 00          | 11/16/2022                                             | \$1,330.00   | 08/01/22-/08/31/22 | 11/23/2022     | 7                     |
| 11.03 REV 00          | 11/16/2022                                             | \$1,330.00   | 09/01/22-09/30/22  | 11/21/2022     | 5                     |
| 11.03 REV 00          | 12/13/2022                                             | \$1,330.00   | 10/01/22-10/31/22  | 12/21/2022     | 8                     |
| ask 14 - Construction |                                                        |              |                    |                |                       |
| 14.06 REV 00          | 11/15/2022                                             | \$23,040.00  | 11/30/20-01/03/21  | 11/21/2022     | 6                     |
| 14.06 REV 00          | 11/15/2022                                             | \$14,051.76  | 02/01/21-02/28/21  | 11/21/2022     | 6                     |
| 14.06 REV 00          | 11/15/2022                                             | \$952.30     | 03/01/21-04/04/21  | 11/21/2022     | 6                     |
| 14.06 REV 00          | 11/15/2022                                             | \$4,295.97   | 04/05/21-05/2/21   | 11/21/2022     | 6                     |
| 14.07 REV 00          | 8/5/2022                                               | \$591,346.77 | 02/28/22-04/03/22  | 8/11/2022      | 6                     |
| 14.07 REV 00          | 8/29/2022                                              | \$433,004.46 | 04/04/22-05/01/22  | 9/13/2022      | 15                    |
| 14.07 REV 00          | 8/29/2022                                              | \$411,052.04 | 05/02/22-05/29/22  | 9/13/2022      | 15                    |
| 14.07 REV 00          | 9/27/2022                                              | \$491,056.07 | 05/30/22-07/03/22  | 9/30/2022      | 3                     |
| 14.07 REV 00          | 9/27/2022                                              | \$374,494.84 | 07/04/22-07/31/22  | 9/30/2022      | 3                     |
| 14.07 REV 00          | 11/16/2022                                             | \$438,425.11 | 08/01/22-08/28/22  | 11/21/2022     | 5                     |