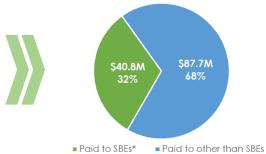

## ✓ SBE Utilization

| Total Paid to<br>PMCM | Paid to SBEs | SB    | E %    | Paid to other |  |
|-----------------------|--------------|-------|--------|---------------|--|
|                       |              | Goal  | Actual | than SBEs     |  |
| \$128.5M              | \$40.8M      | 28.2% | 31.8%  | \$87.7M       |  |