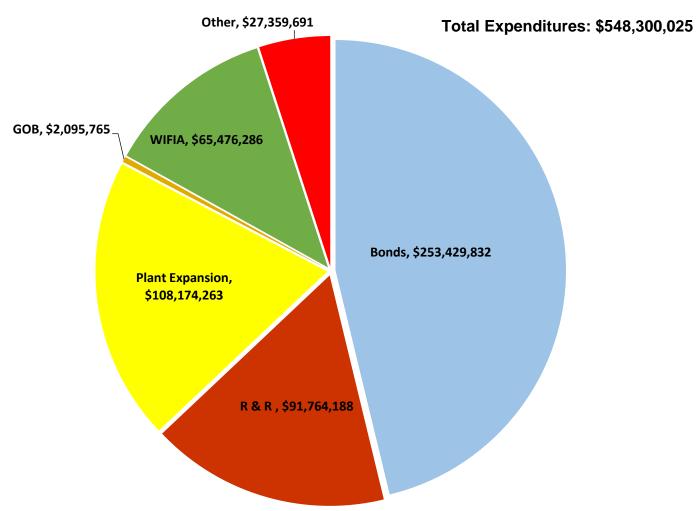

## September FYTD Expenditures by Fund Preliminary Data as of 9/27/22

**Note:** The September preliminary Capital Expenditures for the Miami-Dade Water and Sewer Department are \$36,097,520. The data is as of September 27, 2022. Due to early submission, timing of monthly BCC report deadline and WASD's monthly closing schedule, differences in the cumulative total expenditures from month to month can result.