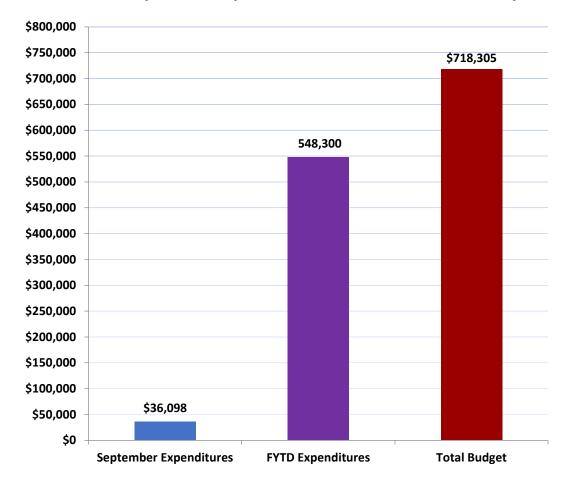

## Fiscal Year 21-22 FYTD vs. Budget (000,s) September Expenditures as of 9/27/22 Preliminary

**Note:** The September preliminary Capital Expenditures for the Miami-Dade Water and Sewer Department are \$36,097,520. The data is as of September 27, 2022. Due to early submission, timing of monthly BCC report deadline and WASD's monthly closing schedule, differences in the cumulative total expenditures from month to month can result.