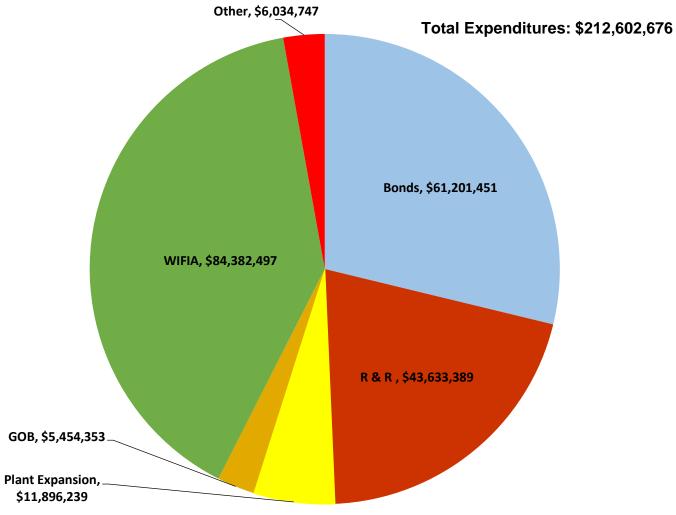

## February FYTD Expenditures by Fund Preliminary Data as of 2/28/23

**Note:** The February preliminary Capital Expenditures for the Miami-Dade Water and Sewer Department are \$42,448,147.47. Due to timing of monthly BCC report deadline and WASD's monthly closing schedule, differences in the cumulative total expenditures from month to month can result.