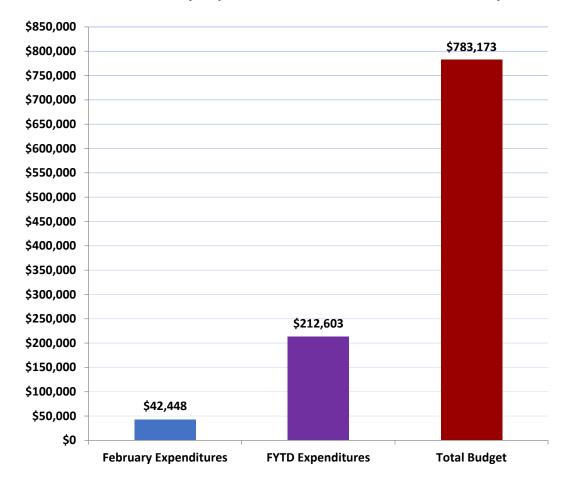

## Fiscal Year 22-23 FYTD vs. Budget (000,s) February Expenditures as of 2/28/23 Preliminary

**Note:** The February preliminary Capital Expenditures for the Miami-Dade Water and Sewer Department are \$42,448,147.47. Due to timing of monthly BCC report deadline and WASD's monthly closing schedule, differences in the cumulative total expenditures from month to month can result.