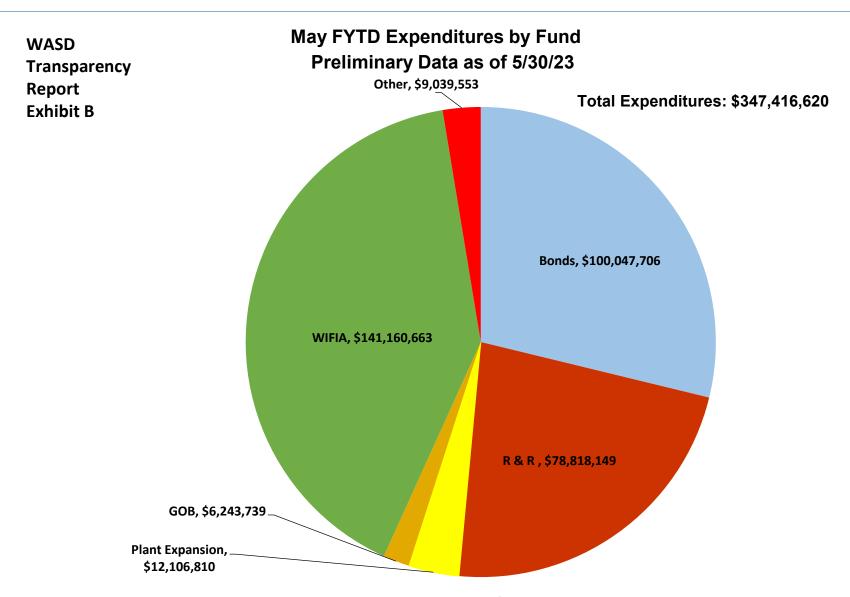

WASD Transparency Report Exhibit B

## Fiscal Year 22-23 FYTD vs. Budget (000,s) May Expenditures as of 5/30/23 Preliminary



**Note:** The May preliminary Capital Expenditures for the Miami-Dade Water and Sewer Department are \$48,698,448. Due to timing of monthly BCC report deadline and WASD's monthly closing schedule, differences in the cumulative total expenditures from month to month can result.



**Note:** The May preliminary Capital Expenditures for the Miami-Dade Water and Sewer Department are \$48,698,448. Due to timing of monthly BCC report deadline and WASD's monthly closing schedule, differences in the cumulative total expenditures from month to month can result.