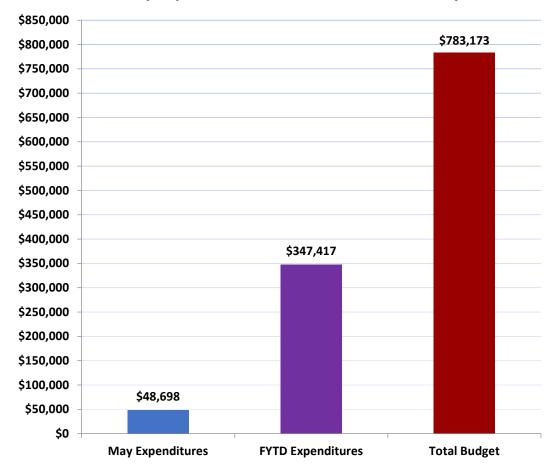

## Fiscal Year 22-23 FYTD vs. Budget (000,s) May Expenditures as of 5/30/23 Preliminary

**Note:** The May preliminary Capital Expenditures for the Miami-Dade Water and Sewer Department are \$48,698,448. Due to timing of monthly BCC report deadline and WASD's monthly closing schedule, differences in the cumulative total expenditures from month to month can result.

**Note:** The May preliminary Capital Expenditures for the Miami-Dade Water and Sewer Department are \$48,698,448. Due to timing of monthly BCC report deadline and WASD's monthly closing schedule, differences in the cumulative total expenditures from month to month can result.