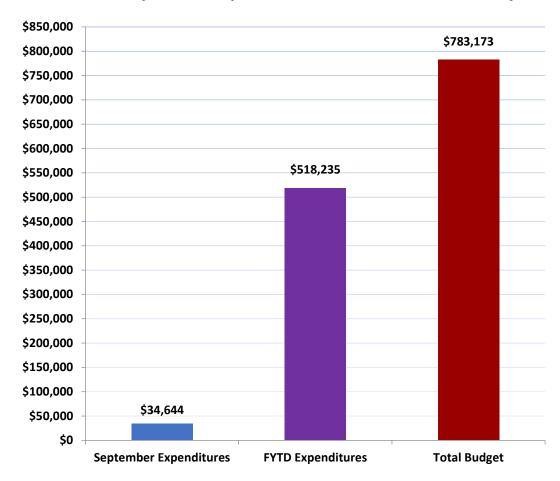

## Fiscal Year 22-23 FYTD vs. Budget (000,s) September Expenditures as of 9/26/23 Preliminary

**Note:** The September preliminary Capital Expenditures for the Miami-Dade Water and Sewer Department are \$34,644,154. Due to timing of monthly BCC report deadline and WASD's monthly closing schedule, differences in the cumulative total expenditures from month to month can result.

**Note:** The September preliminary Capital Expenditures for the Miami-Dade Water and Sewer Department are \$34,644,154. Due to timing of monthly BCC report deadline and WASD's monthly closing schedule, differences in the cumulative total expenditures from month to month can result.