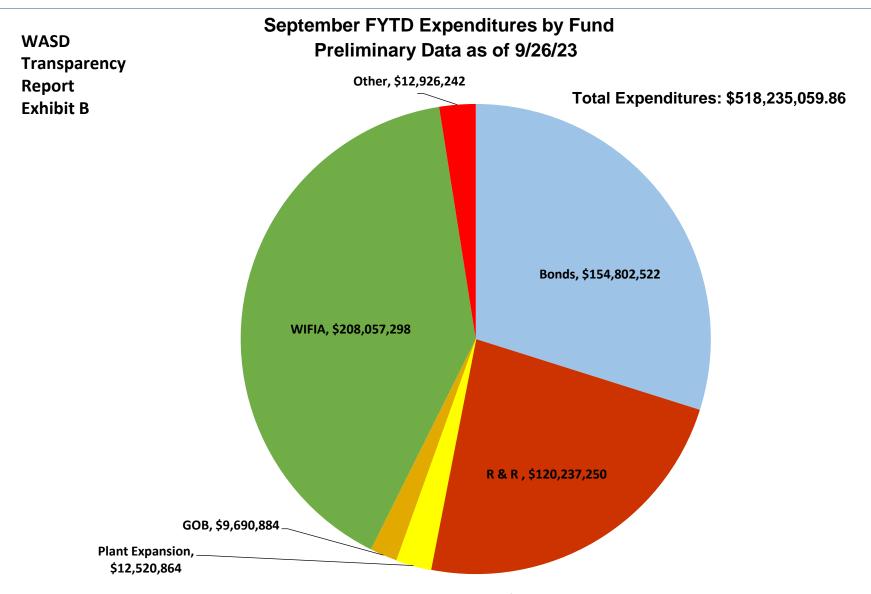

WASD Transparency Report Exhibit B

## Fiscal Year 22-23 FYTD vs. Budget (000,s) September Expenditures as of 9/26/23 Preliminary



**Note:** The September preliminary Capital Expenditures for the Miami-Dade Water and Sewer Department are \$34,644,154. Due to timing of monthly BCC report deadline and WASD's monthly closing schedule, differences in the cumulative total expenditures from month to month can result.



**Note:** The September preliminary Capital Expenditures for the Miami-Dade Water and Sewer Department are \$34,644,154. Due to timing of monthly BCC report deadline and WASD's monthly closing schedule, differences in the cumulative total expenditures from month to month can result.