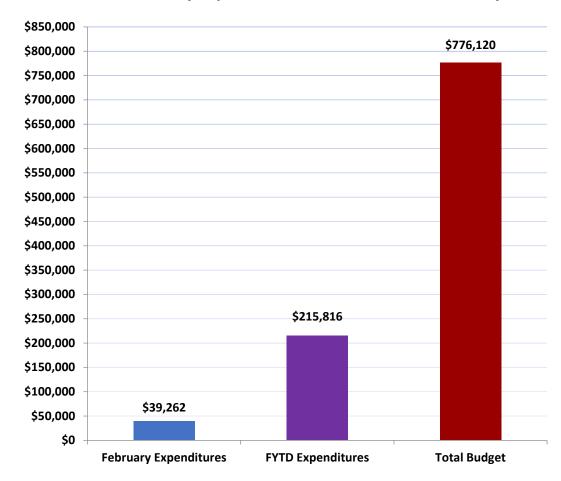

## Fiscal Year 23-24 FYTD vs. Budget (000,s) February Expenditures as of 2/29/24 Preliminary

**Note:** The February preliminary Capital Expenditures for the Miami-Dade Water and Sewer Department are \$39,261,692. Due to timing of monthly BCC report deadline and WASD's monthly closing schedule, differences in the cumulative total expenditures from month to month can result.