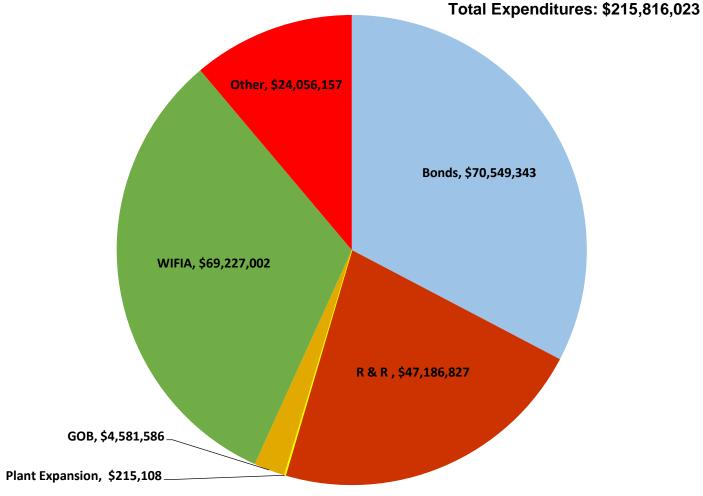

## February FYTD Expenditures by Fund Preliminary Data as of 2/29/24

**Note:** The February preliminary Capital Expenditures for the Miami-Dade Water and Sewer Department are \$39,261,692. Due to timing of monthly BCC report deadline and WASD's monthly closing schedule, differences in the cumulative total expenditures from month to month can result.